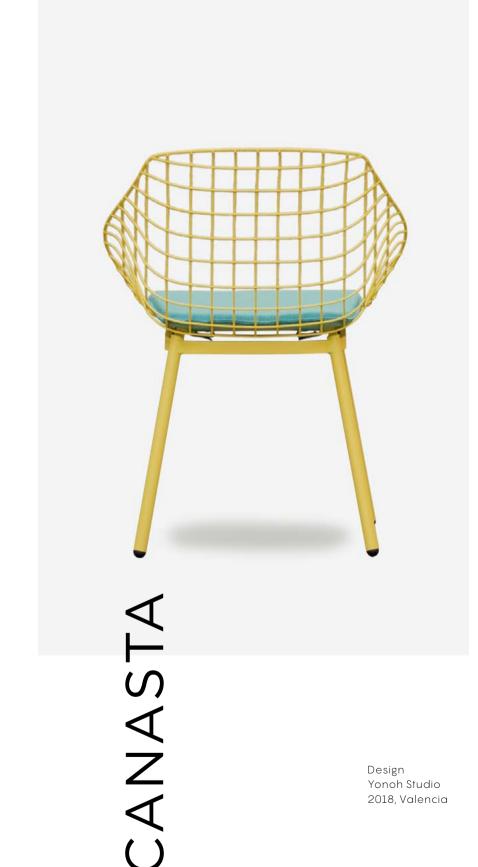

## Chair with cushion

A product designed to give maximum comfort and functionality.

ming the squares that generates the perfect ergonomically perfect seat shell. The chair has pyramid shaped legs attached to the shell with specially designed fittings. In addition the Canasta chair offers the option of adding a

Design Yonoh Studio 2018, Valencia

Chair with cover

From this intrinsically Mediterranean concept, flexible and informal, the message includes the imagination of our sunsets, the colour of our parties, the lightness of the environment and the good weather.