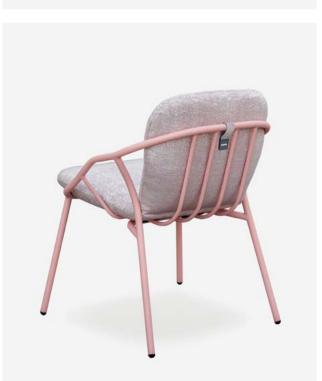

Upholstery cover wraps the structure, evoking the tenderness from a special moment.

Armchair, made entirely of stainless steel. Removable seat with water-permeable polyurethane foam (Dry Feel) and polyester fibre inside.