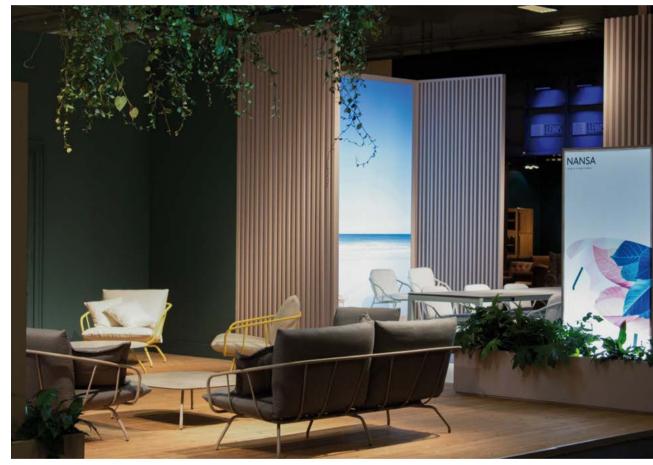

## OUT DOOR FEELING

**musola**, is our new outdoor concept, developed following our guidelines for design and quality. The product development combined with the specialized production results in a highly qualified product.

Nansa

Two seater sofa, made entirely of stainless steel. Removable seat with water-permeable polyurethane foam (Dry Feel) and polyester fibre inside.

Nansa

Sofa 3

Three seater sofa, made entirely of stainless steel. Removable seat with water-permeable polyurethane foam (Dry Feel) and polyester fibre inside.