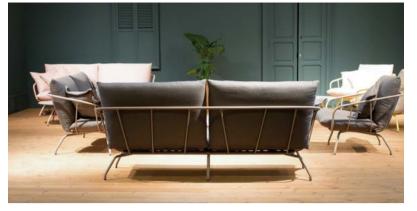

Nansa

Two seater sofa, made entirely of stainless steel. Removable seat with water-permeable polyurethane foam (Dry Feel) and polyester fibre inside.

Nansa

Sofa 3

Three seater sofa, made entirely of stainless steel. Removable seat with water-permeable polyurethane foam (Dry Feel) and polyester fibre inside.