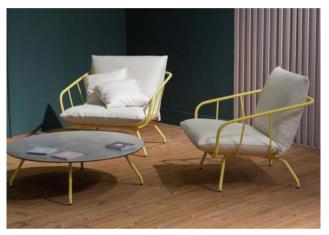

Design Yonoh Studio 2018, Valencia

Chair with cover

From this intrinsically Mediterranean concept, flexible and informal, the message includes the imagination of our sunsets, the colour of our parties, the lightness of the environment and the good weather.

The thread going through the collection is the shape of the basket itself. Set with the purpose of attracting the user, a fleeting sit on a comfortable seat and providing visual lightness to the entire collection. Compositions at peace evoking moments of spring and warm summers.

Upholstery cover wraps the structure, evoking the tenderness from a special moment.

Armchair, made entirely of stainless steel. Removable seat with water-permeable polyurethane foam (Dry Feel) and polyester fibre inside.