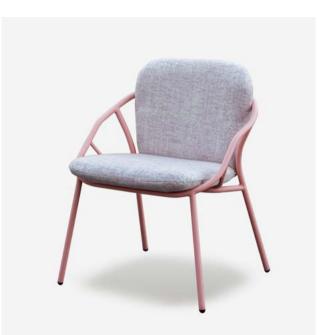

Upholstery cover wraps the structure, evoking the tenderness from a special moment.

Armchair, made entirely of stainless steel. Removable seat with water-permeable polyurethane foam (Dry Feel) and polyester fibre inside.