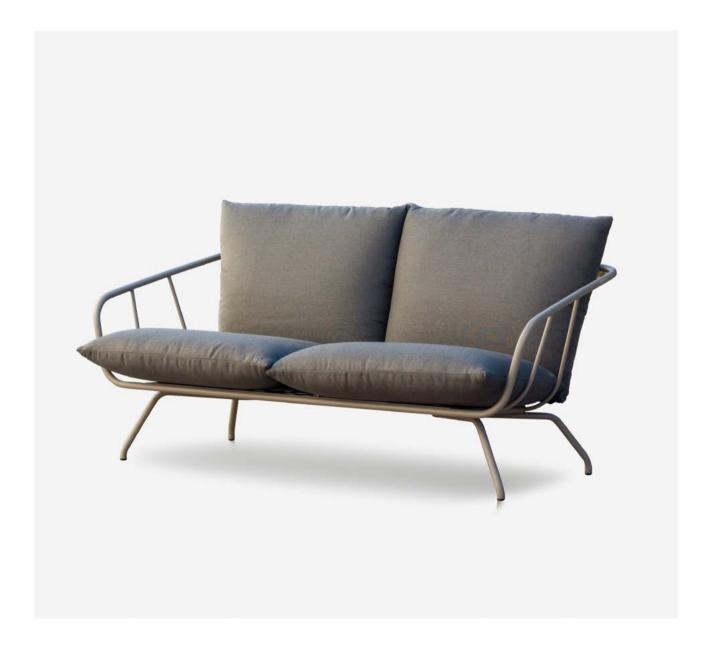

Nansa

Two seater sofa, made entirely of stainless steel. Removable seat with water-permeable polyurethane foam (Dry Feel) and polyester fibre inside.

Nansa

Sofa 3

Three seater sofa, made entirely of stainless steel. Removable seat with water-permeable polyurethane foam (Dry Feel) and polyester fibre inside.