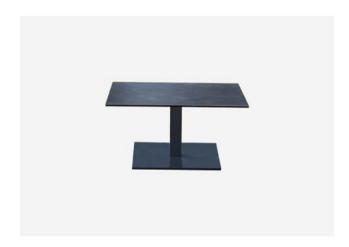

## Salvia Coffe table

Coffee table (height 40). Its structure and also the metallic elements which form it have been made of stainless steel. Table top made of ceramic laminated with glass.

## Table

Central column table available in six different heights (H33 / H40 / H55 / H75 / H90 / H110). All metallic elements of its structure are made of stainless steel.

Table top made of ceramic laminated with glass.
Base (45x45,53x53 and 60x40) with adjuster rubber cap.