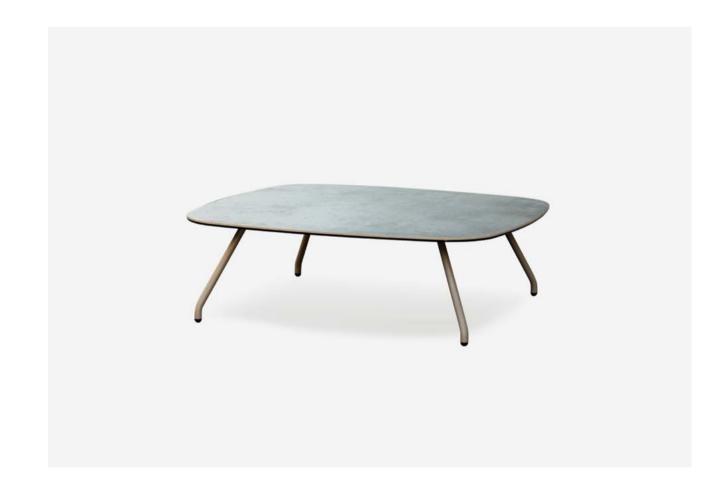

Collection of coffee tables with aluminium structure. It is available in different sizes and forms. Table top made of ceramic laminated with glass.

Nansa

Coffe table

Fixed or Extending table. All metallic elements of its structure are made of stainless steel. Table top made of ceramic laminated with glass.