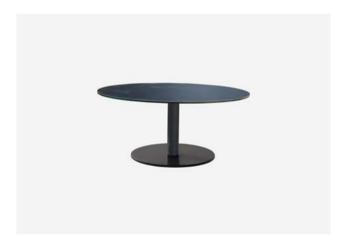

## Table

Central column table available in six different heights (H33 / H40 / H55 / H75 / H90 / H110). All metallic elements of its structure are made of stainless steel.

Table top made of ceramic laminated with glass.
Base (45x45,53x53 and 60x40) with adjuster rubber cap.

## Table

Central column table available in six different heights (H33 / H40 / H55 / H75 / H90 / H110). All metallic elements of its structure are made of stainless steel.

Table top made of ceramic laminated with glass.
Base (Ø45,Ø50 and Ø65) with adjuster rubber cap.