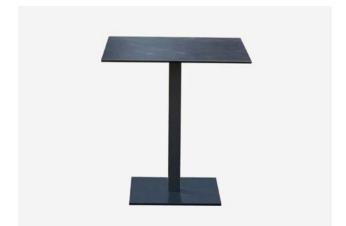

## Table

Central column table available in six different heights (H33 / H40 / H55 / H75 / H90 / H110). All metallic elements of its structure are made of stainless steel.

Table top made of ceramic laminated with glass.
Base (45x45,53x53 and 60x40) with adjuster rubber cap.

## Table

Central column table available in six different heights (H33 / H40 / H55 / H75 / H90 / H110). All metallic elements of its structure are made of stainless steel.

Table top made of ceramic laminated with glass.
Base (Ø45,Ø50 and Ø65) with adjuster rubber cap.