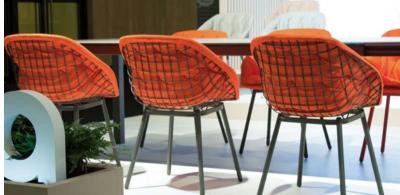

## Chair with cushion

A product designed to give maximum comfort and functionality.

ming the squares that generates the perfect ergonomically perfect seat shell. The chair has pyramid shaped legs attached to the shell with specially designed fittings. In addition the Canasta chair offers the option of adding a

Design Yonoh Studio 2018, Valencia

Chair with cover

From this intrinsically Mediterranean concept, flexible and informal, the message includes the imagination of our sunsets, the colour of our parties, the lightness of the environment and the good weather.

The thread going through the collection is the shape of the basket itself. Set with the purpose of attracting the user, a fleeting sit on a comfortable seat and providing visual lightness to the entire collection. Compositions at peace evoking moments of spring and warm summers.