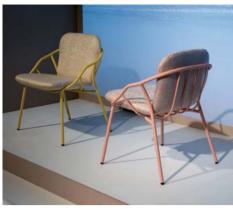

Upholstery cover wraps the structure, evoking the tenderness from a special moment.

Armchair, made entirely of stainless steel. Removable seat with water-permeable polyurethane foam (Dry Feel) and polyester fibre inside.

Sofa 2

Chair with its frame made entirely of aluminium, it has a high lightness. Its seat is removable with waterpermeable polyure-

thane foam (Dry Feel) and polyester fibre inside.

Stackable up to four chairs.