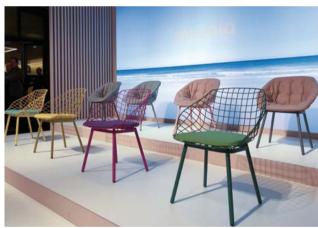

## Chair with cushion

A product designed to give maximum comfort and functionality.

ming the squares that generates the perfect ergonomically perfect seat shell. The chair has pyramid shaped legs attached to the shell with specially designed fittings. In addition the Canasta chair offers the option of adding a

Design Yonoh Studio 2018, Valencia

Chair with cover

From this intrinsically Mediterranean concept, flexible and informal, the message includes the imagination of our sunsets, the colour of our parties, the lightness of the environment and the good weather.

The thread going through the collection is the shape of the basket itself. Set with the purpose of attracting the user, a fleeting sit on a comfortable seat and providing visual lightness to the entire collection. Compositions at peace evoking moments of spring and warm summers.