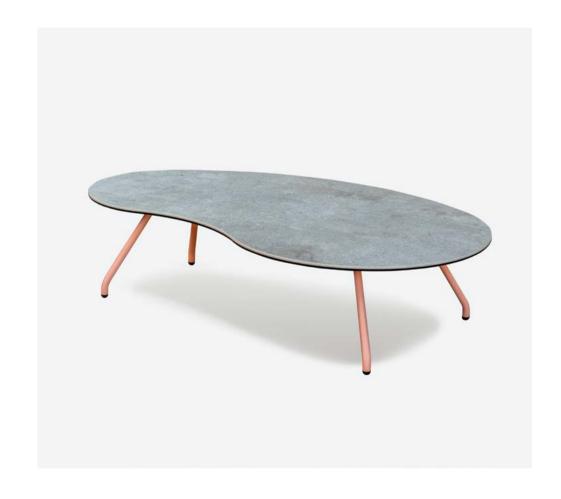

Collection of coffee tables with aluminium structure. It is available in different sizes and forms. Table top made of ceramic laminated with glass.

Nansa

Coffe table

Fixed or Extending table. All metallic elements of its structure are made of stainless steel. Table top made of ceramic laminated with glass.