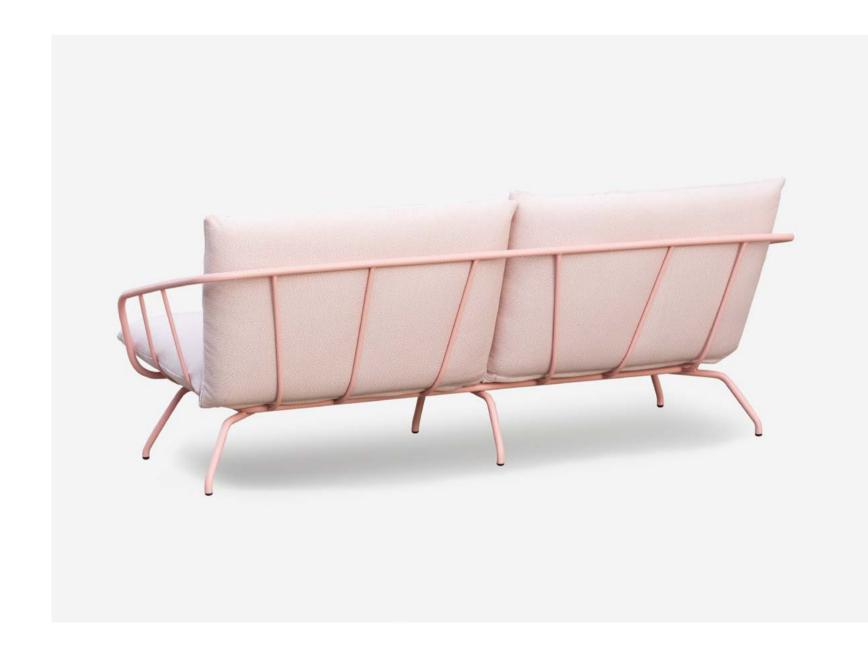

Nansa

Two seater sofa, made entirely of stainless steel. Removable seat with water-permeable polyurethane foam (Dry Feel) and polyester fibre inside.

Nansa

Sofa 3

Three seater sofa, made entirely of stainless steel. Removable seat with water-permeable polyurethane foam (Dry Feel) and polyester fibre inside.