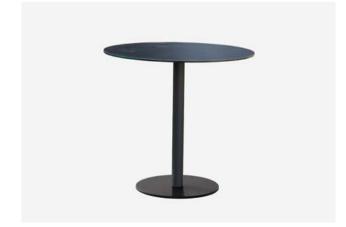

## The Outdoor table

## Fixed

Sizes Length , 90 to 350 Width, 80 to 125

## Extending

Sizes Length, 90/130 to 240/300 Width, 80 to 110