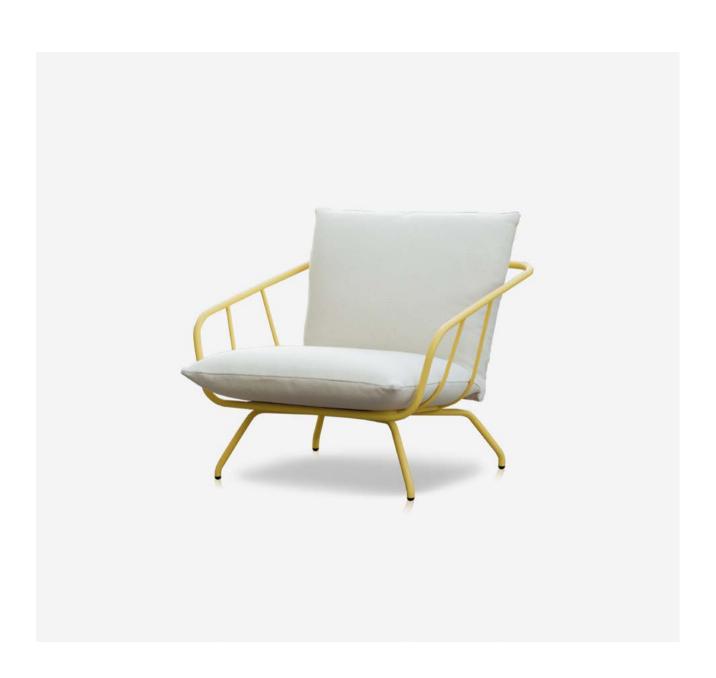

## Chair with cushion

A product designed to give maximum comfort and functionality.

ming the squares that generates the perfect ergonomically perfect seat shell. The chair has pyramid shaped legs attached to the shell with specially designed fittings. In addition the Canasta chair offers the option of adding a

Design Yonoh Studio 2018, Valencia

Chair with cover

From this intrinsically Mediterranean concept, flexible and informal, the message includes the imagination of our sunsets, the colour of our parties, the lightness of the environment and the good weather.