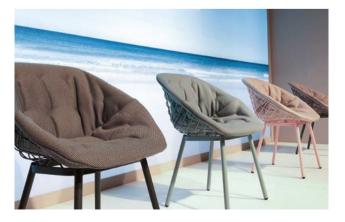

## Chair with cushion

A product designed to give maximum comfort and functionality.

ming the squares that generates the perfect ergonomically perfect seat shell. The chair has pyramid shaped legs attached to the shell with specially designed fittings. In addition the Canasta chair offers the option of adding a

Design Yonoh Studio 2018, Valencia

Chair with cover

From this intrinsically Mediterranean concept, flexible and informal, the message includes the imagination of our sunsets, the colour of our parties, the lightness of the environment and the good weather.

The thread going through the collection is the shape of the basket itself. Set with the purpose of attracting the user, a fleeting sit on a comfortable seat and providing visual lightness to the entire collection. Compositions at peace evoking moments of spring and warm summers.