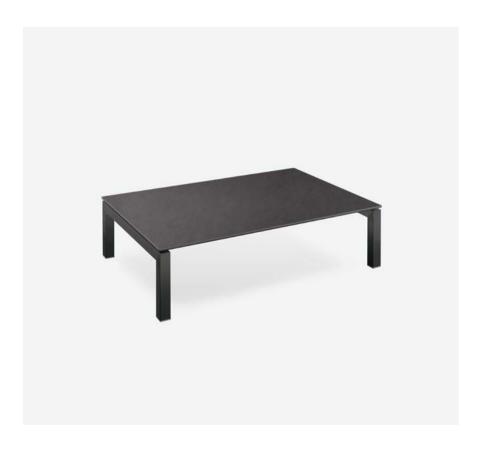

Collection of coffee tables with aluminium structure. It is available in different sizes and forms. Table top made of ceramic laminated with glass.

Nansa

Coffe table

Fixed or Extending table. All metallic elements of its structure are made of stainless steel. Table top made of ceramic laminated with glass.