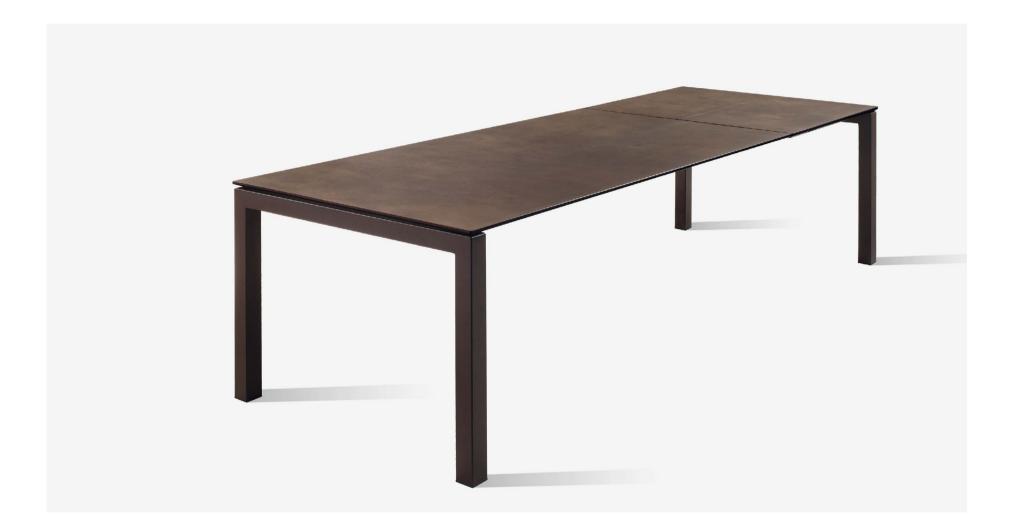

## The Outdoor table

## Fixed

Sizes Length , 90 to 350 Width, 80 to 125

## Extending

Sizes Length, 90/130 to 240/300 Width, 80 to 110