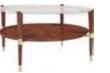

MEIBEL SIDE TABLE

TOPAZ CENTER TABLE

KOZMUS CENTER TABLE

AGATE DINING TABLE

NAVERI CENTER TABLE

RUUVI CENTER TABLE

EMERY CENTER TABLE

JADE SOFA

## **TOPAZ** CENTER TABLE

DIMENSIONS: w: 125 cm | 49.2" d: 78,5 cm | 30.9" h: 40 cm | 15.7" MATERIALS: Structure Polygons in Polished "Light Estremoz" Marble (white) Polished "Marquina" Marble (black) and Copper Leaf Finished with High Gloss Varnish