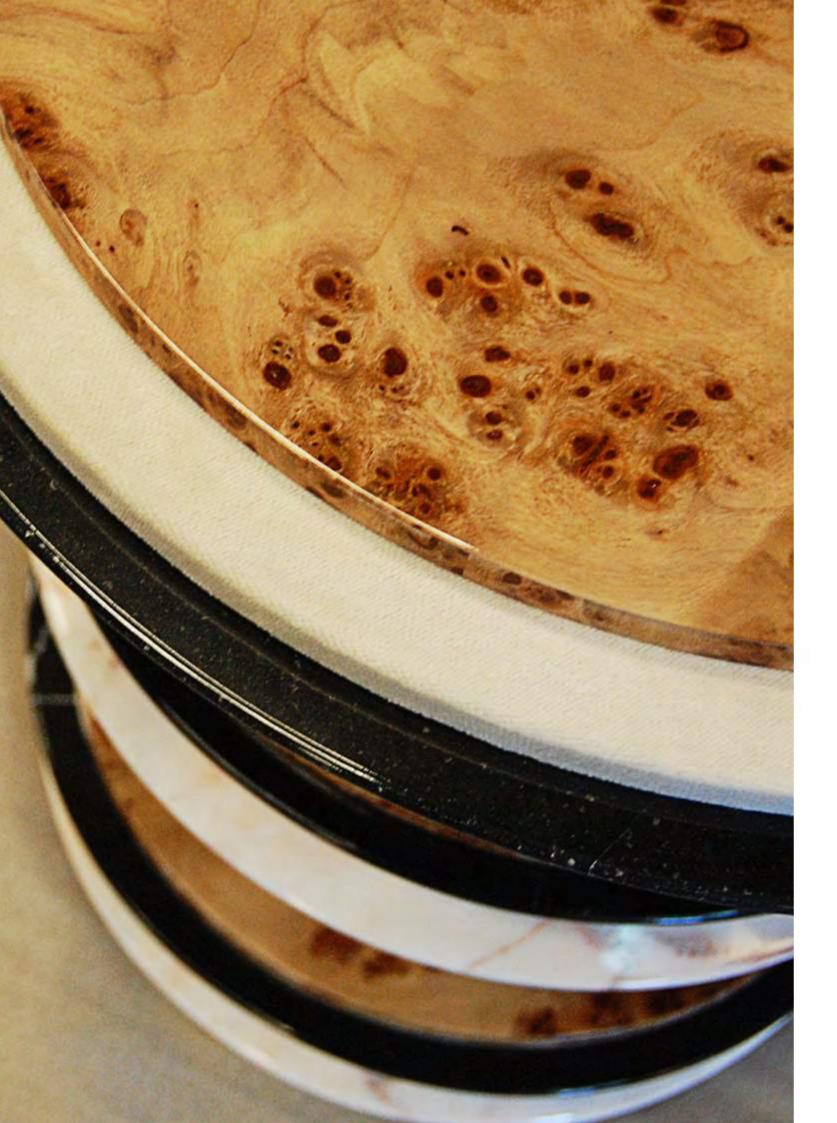

DIMENSIONS: d: 55 cm | 21.6" h: 57 cm | 22.4" MATERIALS: Layers in Poplar Root, American Walnut, Copper Leaf, Beige Cotton Velvet, Polished "Via Lactea" and "Light Estremoz" Marble finished with High-Gloss Varnish

DIMENSIONS: d: 130 cm | 51.1" h: 74 cm | 29.1" MATERIALS: Layers in Poplar Root, American Walnut, Copper Leaf, Beige Cotton Velvet, Polished "Via Lactea" and "Light Estremoz" Marble finished in High-Gloss Varnish