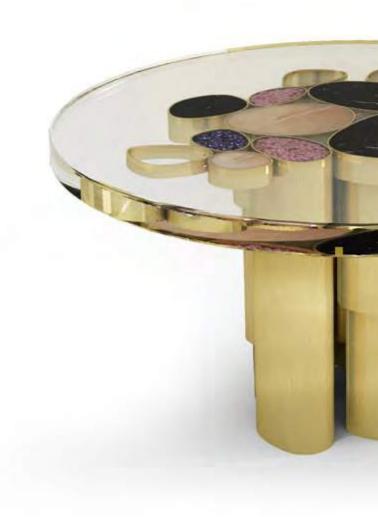

## PEARL DINING TABLE

DIMENSIONS: D: 160 cm | 62.9" h: 82 cm | 32.2" MATERIALS: Structure tubes in Brushed Brass with tops in "Marquina" and "Pink Esremoz" Marble and gems (Amethyst and Rose, White and Purple Quartz)\*. Table Top in Resin.