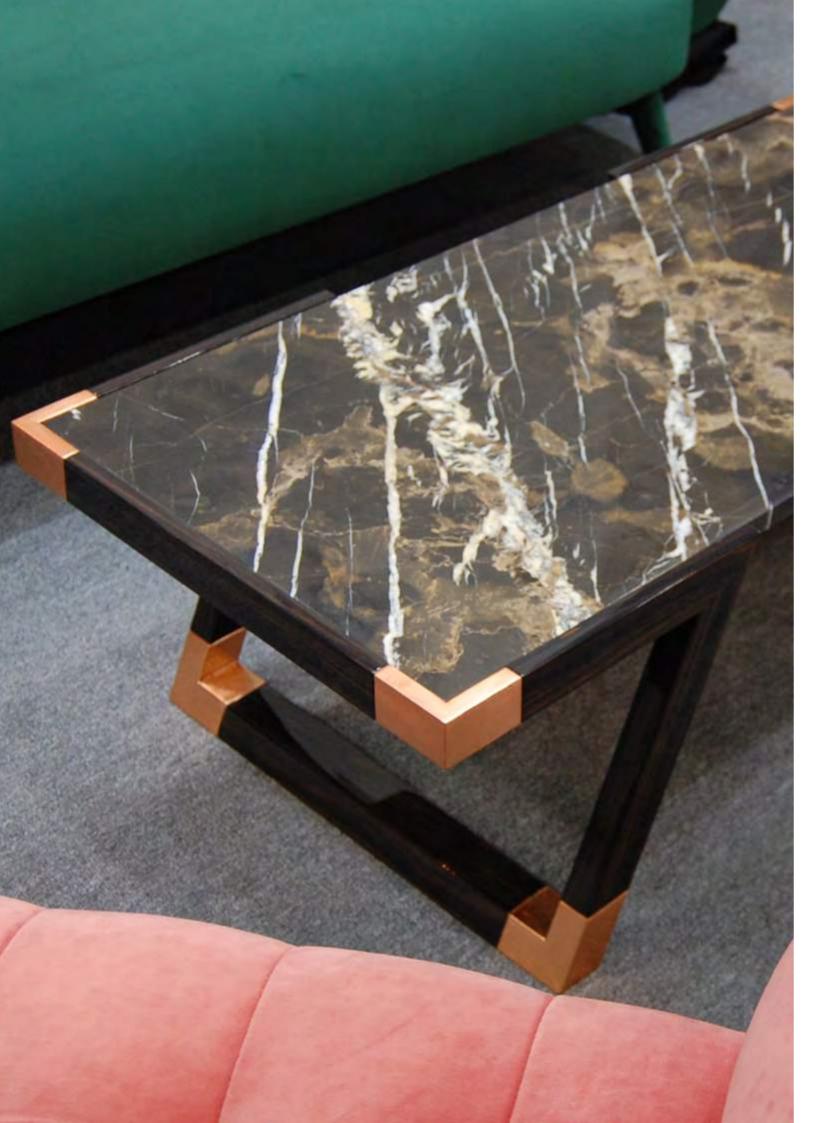

DIMENSIONS: w: 100 cm | 39.3" d: 50 cm | 19.7" h: 35 cm | 13.7" MATERIALS: Structure in Ebony Wood and Copper Leaf finished with High-Gloss Varnish. Table Top in Polished "Black and Gold" Marble

DIMENSIONS: w: 50 cm | 19.7" d: 50 cm | 19.7" h: 35 cm | 13.7" MATERIALS: Structure in Ebony Wood and Copper Leaf finished with High-Gloss Varnish. Table Top in Polished "Black and Gold" Marble