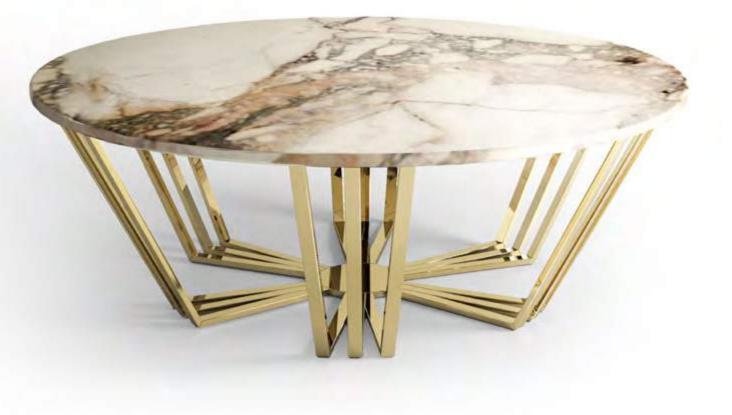

DIMENSIONS: d: 55 cm | 21.6" h: 57 cm | 22.4" MATERIALS: Layers in Poplar Root, American Walnut, Copper Leaf, Beige Cotton Velvet, Polished "Via Lactea" and "Light Estremoz" Marble finished with High-Gloss Varnish