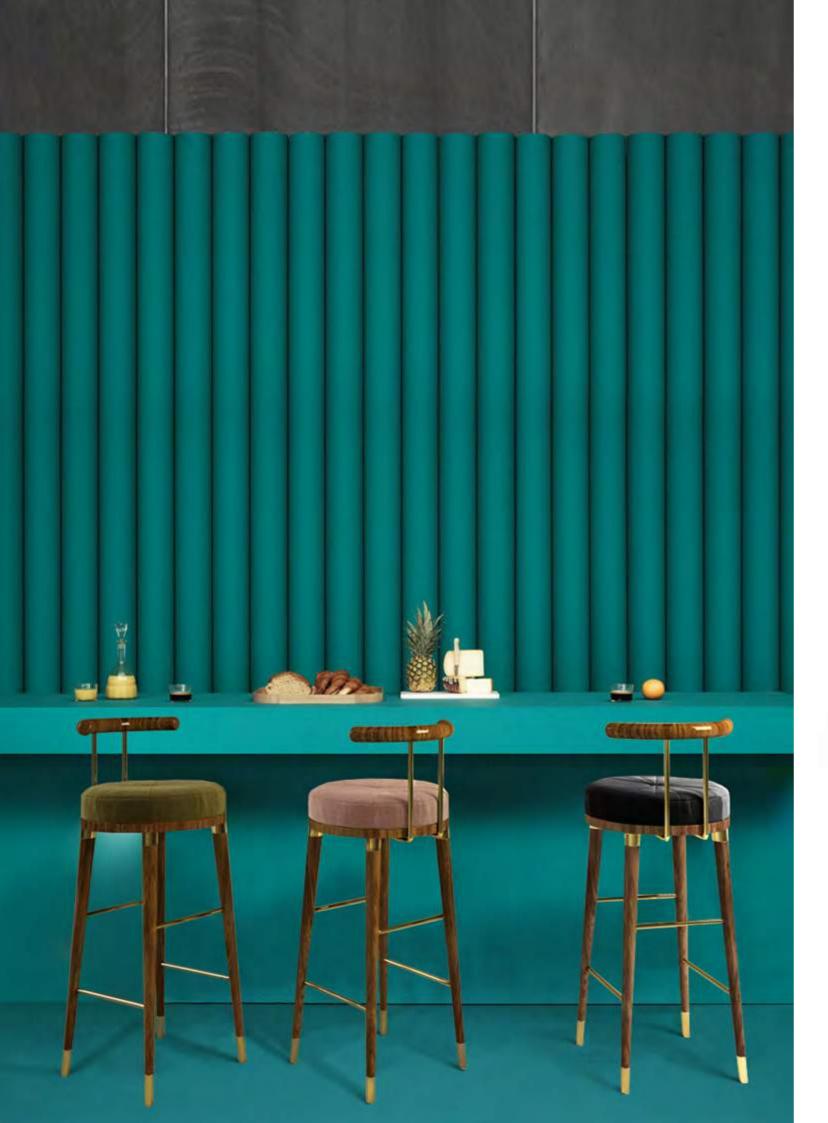

**ZUKIE** DINING CHAIR

DIMENSIONS: w: 56 cm | 22" d: 55 cm | 21.6" h: 69 cm | 27.1" MATERIALS: Structure in Mate Figured Oak, Upholstered in Cream Cotton Velvet. Structure tubes in Polished Brass finished with High-Gloss Varnish. Legs Lacquered in Cream finished with High Gloss Varnish