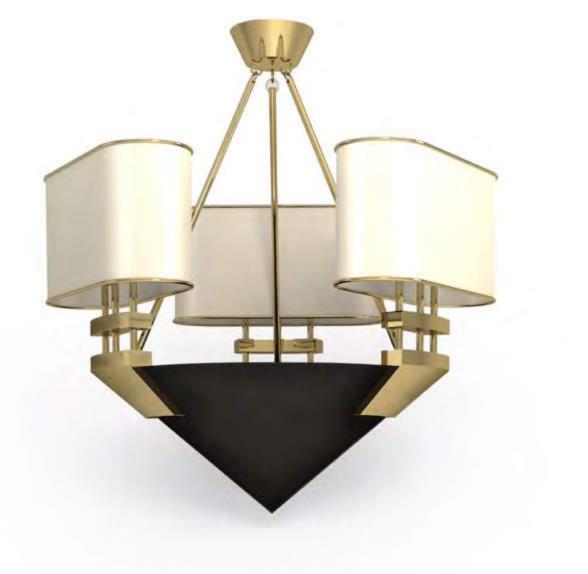

DIMENSIONS: w: 15,4 cm | 6" d: 10 cm | 3.9" h: 60,8 cm | 23.9" MATERIALS: Structure in Polished Brass finished with High Gloss Varnish. Polished "Lioz" Marble

DIMENSIONS: w: 64 cm | 25.3" d: 57,6 cm | 22.7" h: 68 cm | 26.7" MATERIALS: Structure in Polished Brass with High Gloss Varnish and Black Matte Lacquer. Shades in Silk.