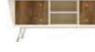

## **ONYX** SIDEBOARD

DIMENSIONS: w: 210 cm | 82.6" d: 65 cm | 25.5" h: 106,5 | 41.9" MATERIALS: Structure lacquered in Black and Cream finished with High Gloss Varnish. Shelves and doors details in Poplar Root. Base in Polished Brass. Convex Clear Mirror. Handles in Polished Brass. Interior in Poplar Root. Shelves and Drawers in Black lacquer finished with High Gloss Varnish