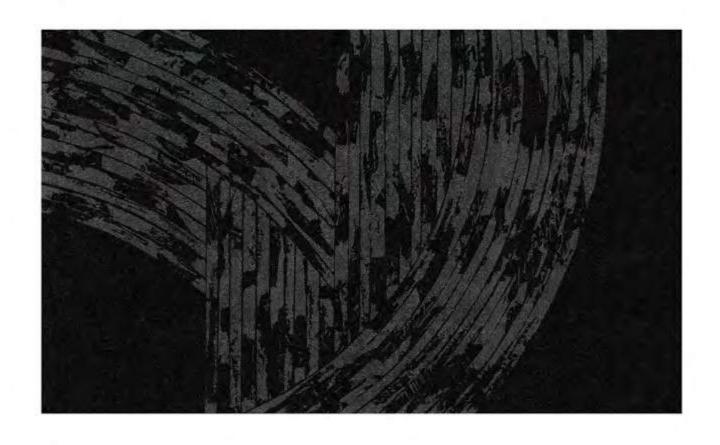

DIMENSIONS: w: 300 cm | 118" |: 200 cm | 78.7" MATERIALS: Hand-Tufted Rug with carving (viscose 16mm/12mm)

DIMENSIONS: w: 300 cm | 118" |: 200 cm | 78.7" MATERIALS: Hand-Tufted Rug with carving (velvet 12mm)

DIMENSIONS: w: 200 cm | 78.7' h: 130 cm | 51.1'' MATERIALS: Hand-Tufted Rug (velvet 16 mm)

DIMENSIONS: w: 300 cm | 118" |: 200 cm | 78.7" MATERIALS: Hand-Tufted Rug (new zeland wood 12mm)

DIMENSIONS: w: 230 cm | 90.5′ h: 160 cm | 62.9" MATERIALS: Hand-Tufted Rug (velvet 14 mm)

DIMENSIONS: w: 200 cm | 78.7' h: 130 cm | 51.1" MATERIALS: Hand-Tufted Rug with loop (velvet 10mm/12mm)

DIMENSIONS: w: 300 cm | 118" I: 200 cm | 78.7" MATERIALS: Hand-Tufted Rug with loop (viscose and new zeland wood 12mm)

DIMENSIONS: w: 300 cm | 118" h: 200 cm | 78.7" MATERIALS: Hand-Tufted Rug (velvet 12 mm)

DIMENSIONS: w: 230 cm | 90.5" h: 160 cm | 62.9" MATERIALS: Hand-Tufted Rug with a soft carving (velvet 16mm/14mm)