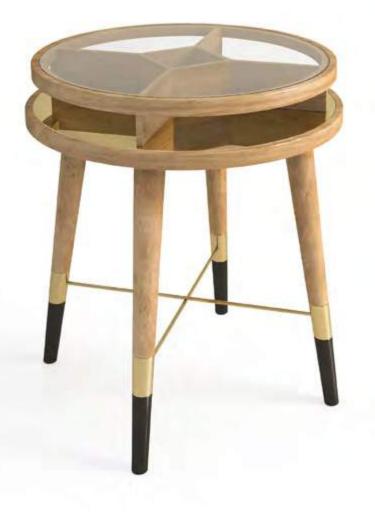

DIMENSIONS: d: 55 cm | 21.6" h: 50 cm | 19.7" MATERIALS: Structure in Figured Oak finished with High Gloss Varnish. Feet details in Polished Brass and Black Lacquer. Table top in Clear Glass and Polished Brass.