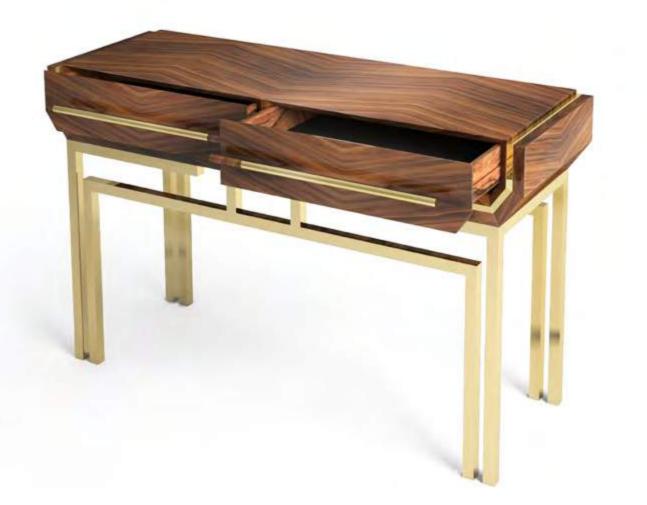

DIMENSIONS: d: 160 cm | 62.9" h: 75 cm | 29.5" MATERIALS: Structure in American Walnut finished with High Gloss Varnish. Details and accents in Polished Brass

DIMENSIONS: w: 145 cm | 57" d: 45 cm | 17.7" h: 90 cm | 35.4" MATERIALS: Structure in Copper Leaf finished with high-gloss varnish. Triangle Pattern in Ironwood, "Alpinina" and "Estremoz" Marbles.Handles in Polished Copper.