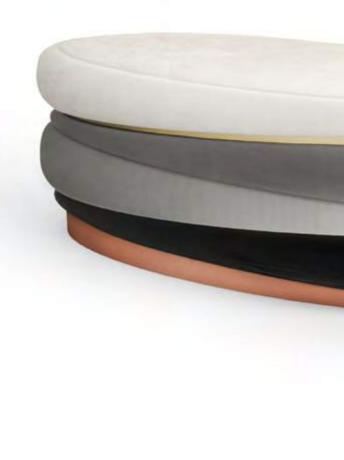

DIMENSIONS: d: 55 cm | 21.6" h: 57 cm | 22.4" MATERIALS: Layers in Poplar Root, American Walnut, Copper Leaf, Beige Cotton Velvet, Polished "Via Lactea" and "Light Estremoz" Marble finished with High-Gloss Varnish