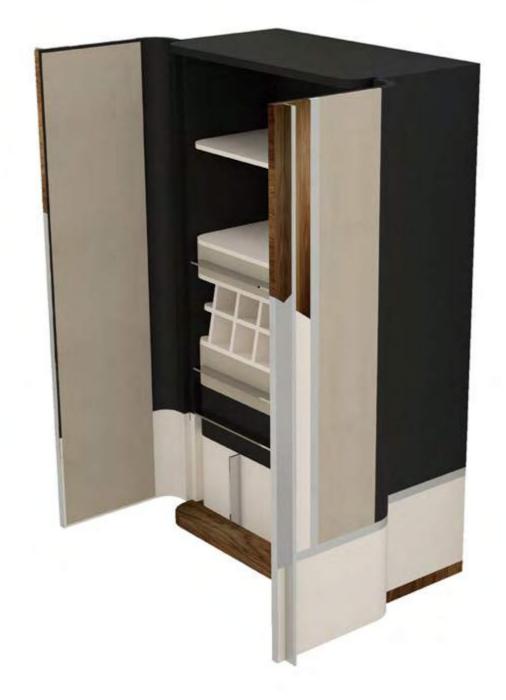

## **DARAS** SIDEBOARD

DIMENSIONS: w: 160 cm | 62.9" d: 45 cm | 17.7" h: 70 cm | 27.5" MATERIALS: Structure in American Walnut and Cream Lacquer finished with High Gloss Varnish. Feet in Polished Brass