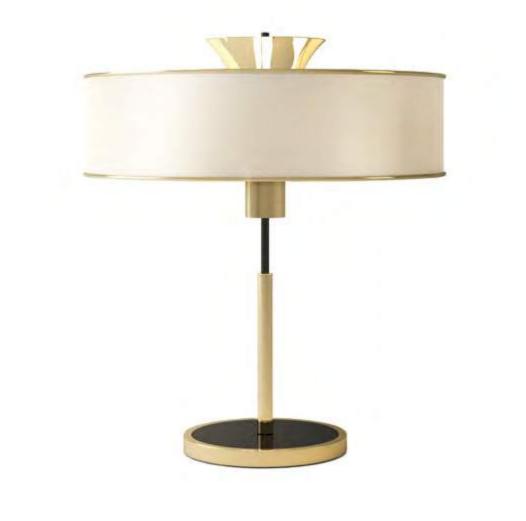

DRUZY FOLDING SCREEN

ZIRCON WALL MIRROR

WATERLAND TABLE LAMP

DARAS CHEST OF DRAWERS

DRUZY II FOLDING SCREEN

STERVI WALL MIRROR

a

BRICKA TABLE LAMP

DIASPORE NIGHT STAND

ANDALUSITE WALL MIRROR

WATERLAND TABLE

HALLARE WALL MIRROR

VECERI TABLE LAMP

AVENTURINE WALL LAMP

DUKA SUSPENSION LAMP

ANNI RUG