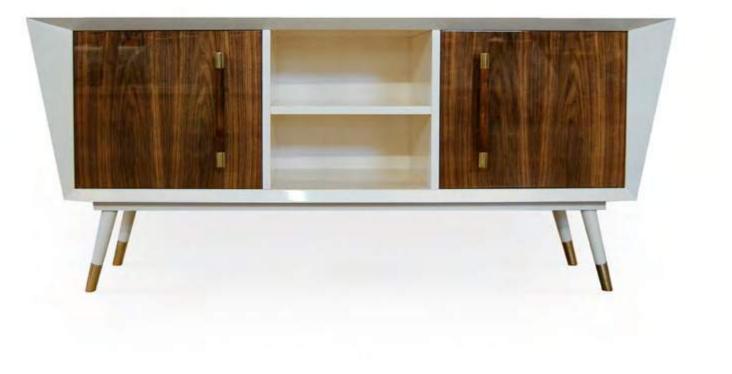

# MAILA SIDEBOARD

DIMENSIONS: w: 120 cm | 47.2" d: 40 cm | 15.7" h: 70 cm | 27.5" MATERIALS: Structure in American Walnut. Details in Polished Brass and Black Lacquer finished with High Gloss Finishing.