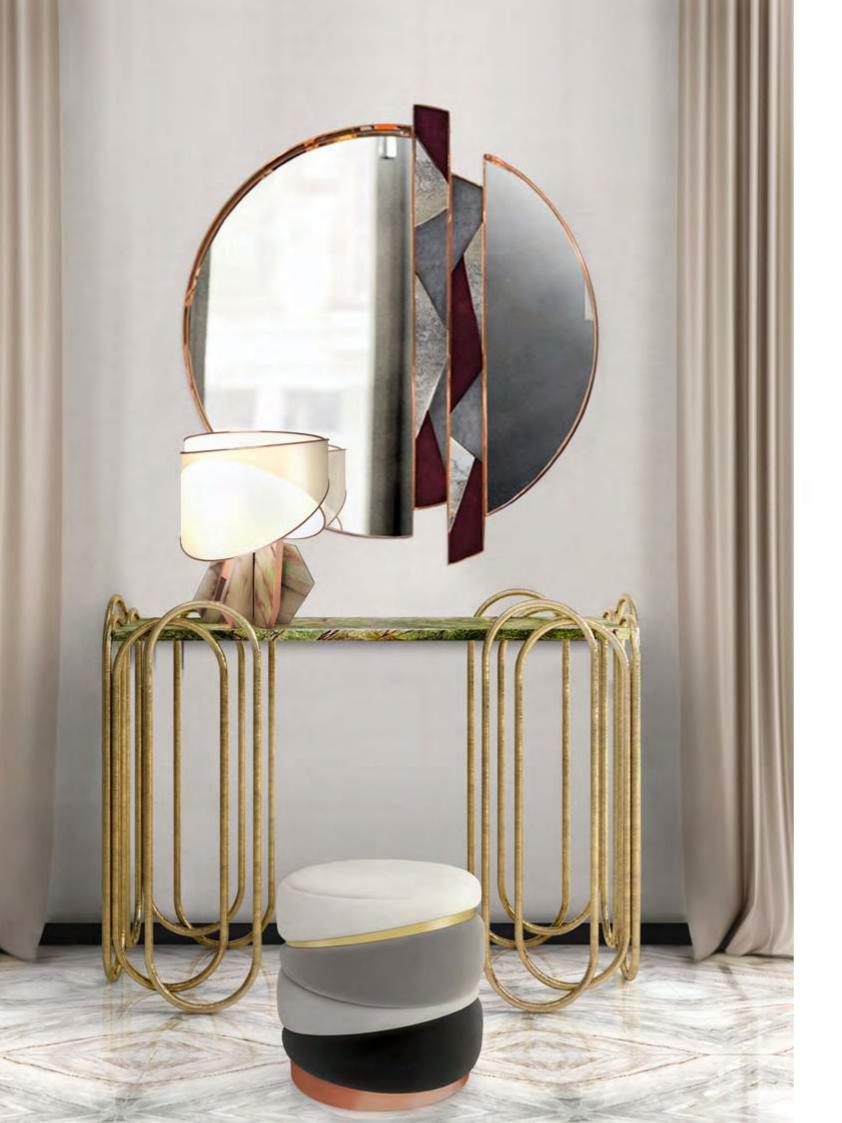

# ZIRCON WALL MIRROR

DIMENSIONS: w: 120 cm | 47.2' d: 6 cm | 2.3" h: 134,5 cm | 52.9" MATERIALS: Structure in Polished Copper Finished with High Gloss Varnish. Clear Mirror. Polygons in Aged Mirror, Deep Red and Grey Velvet.