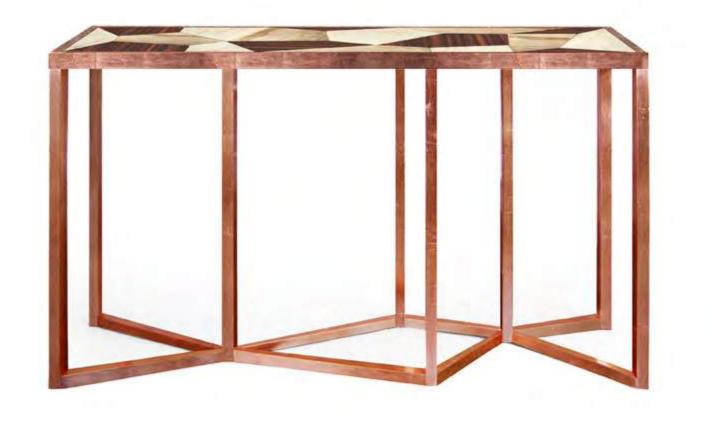

DIMENSIONS: d: 55 cm | 21.6" h: 57 cm | 22.4" MATERIALS: Layers in Poplar Root, American Walnut, Copper Leaf, Beige Cotton Velvet, Polished "Via Lactea" and "Light Estremoz" Marble finished with High-Gloss Varnish