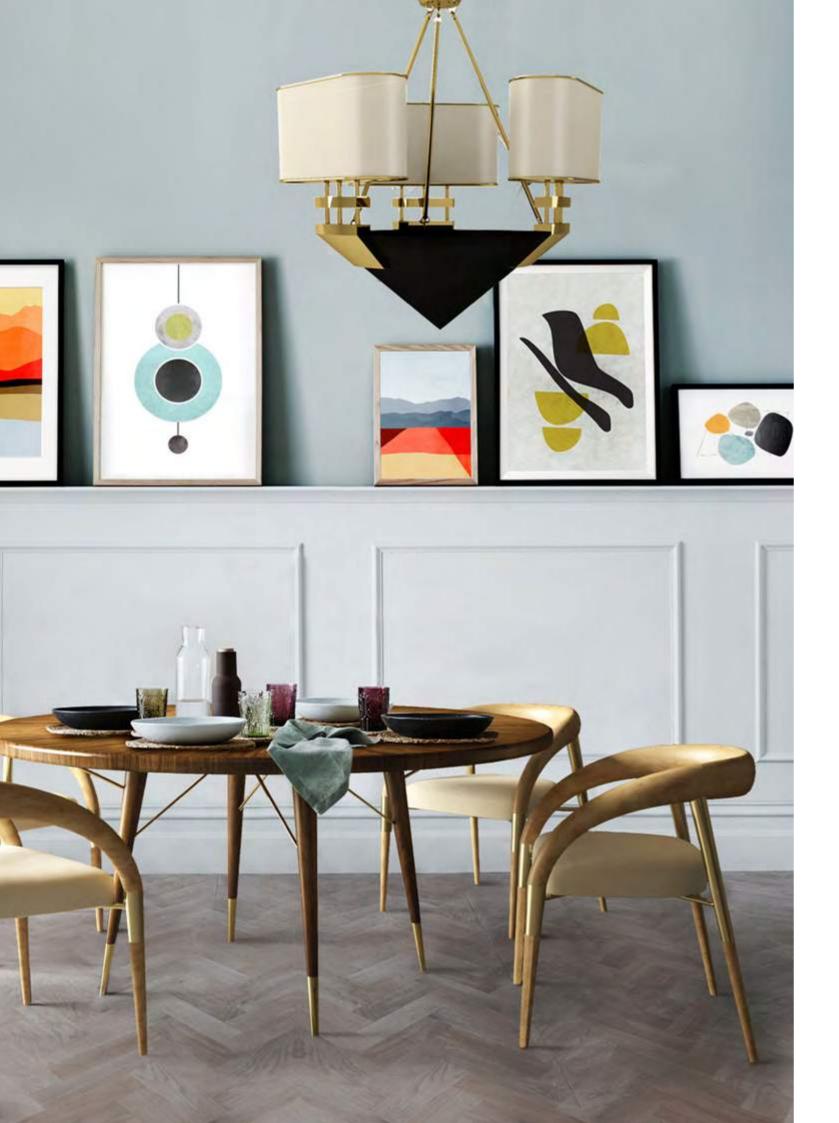

DIMENSIONS: w: 15,4 cm | 6" d: 10 cm | 3.9" h: 60,8 cm | 23.9" MATERIALS: Structure in Polished Brass finished with High Gloss Varnish. Polished "Lioz" Marble

DIMENSIONS: w: 64 cm | 25.3" d: 57,6 cm | 22.7" h: 68 cm | 26.7" MATERIALS: Structure in Polished Brass with High Gloss Varnish and Black Matte Lacquer. Shades in Silk.