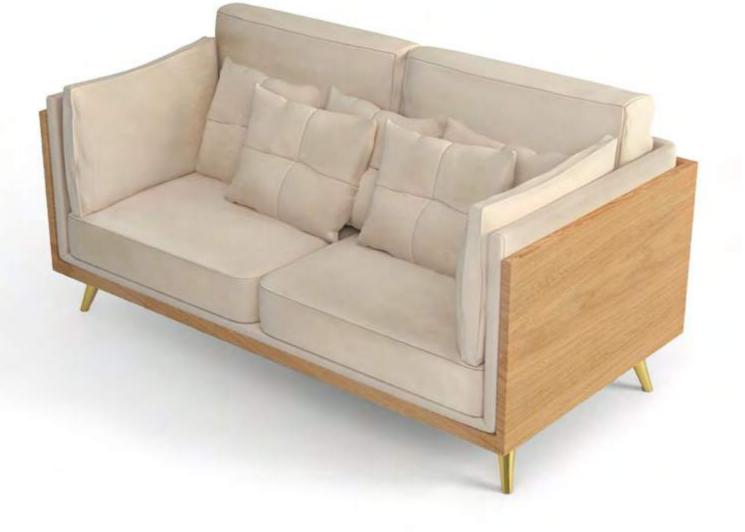

DIMENSIONS: w: 133 cm | 52.3" d: 48 cm | 18.9" h: 56 cm | 22"MATERIALS: Structure in American Walnut with details in Polished Brass finished with High Gloss Varnish. Upholstery in Grey Cotton Velvet.

**EMERALD** TWO SEAT

DIMENSIONS: w: 155 cm | 61" d: 92 cm | 33.4" h: 85 cm | 36.2" MATERIALS: Upholstered in Emerald Cotton Velvet. Legs and details in Black Lacquer finished with high gloss varnish.

e bener berer het er

CARNELIAN TWO SEAT