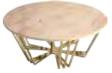

DIMENSIONS: d: 55 cm | 21.6" h: 57 cm | 22.4" MATERIALS: Layers in Poplar Root, American Walnut, Copper Leaf, Beige Cotton Velvet, Polished "Via Lactea" and "Light Estremoz" Marble finished with High-Gloss Varnish