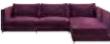

AZURITE SOFA

DIMENSIONS: w: 220 cm | 86.6" d: 75 cm | 29.5" h: 85 cm | 33.4" MATERIALS: Fully Upholstered in Deep Blue Cotton Velvet Pillows : Blue Cotton Velvet and Geometric Pattern

DIMENSIONS: w: 315 cm | 124" d: 95,5 cm | 37.6" (chaise : d: 187 cm | 73.6") h: 85,5 cm | 33.6" MATERIALS: Upholstered in Purple Cotton Velvet with Capitoné. Legs in Polished Stainless Steel