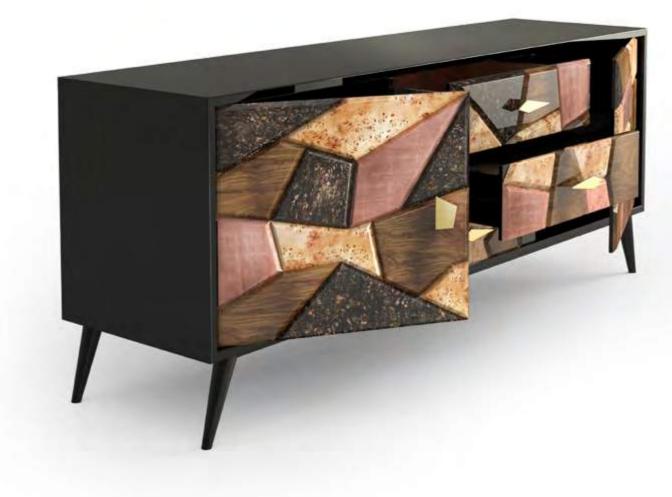

## **TOPAZ** SIDEBOARD

DIMENSIONS: w: 180 cm | 70.8" d: 48 cm | 18.9" h: 75 cm | 29.5" MATERIALS: Structure and legs in Pinewood Lacquered in Black with High Gloss Varnish. Polygons Pattern in American Walnut, Poplar Root, Copper Leaf and Polished Black and "Gold" Marble. Details in Polished Brass