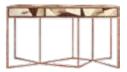

## **TOPAZ** SIDEBOARD

DIMENSIONS: w: 180 cm | 70.8" d: 48 cm | 18.9" h: 75 cm | 29.5" MATERIALS: Structure and legs in Pinewood Lacquered in Black with High Gloss Varnish. Polygons Pattern in American Walnut, Poplar Root, Copper Leaf and Polished Black and "Gold" Marble. Details in Polished Brass