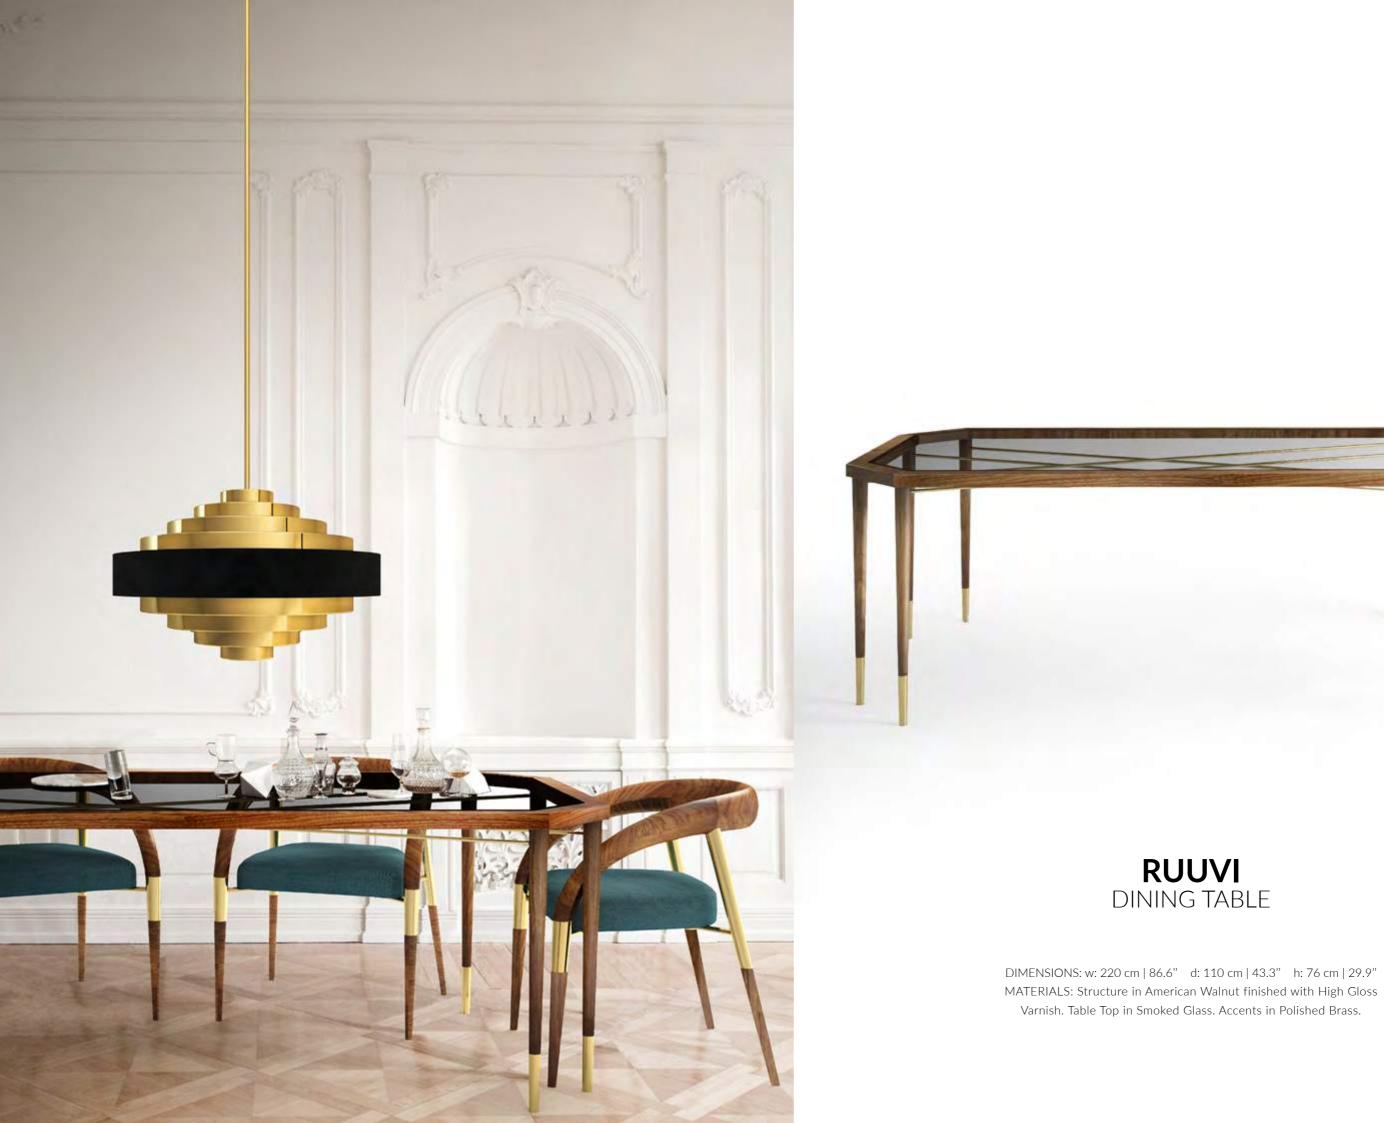

DIMENSIONS: w: 140 cm | 55.1" d: 130 cm | 51.1" h: 45 cm | 17.7" MATERIALS: Structure in Wood with Gold, Copper and Silver leaf finishing with High Gloss Varnish

DIMENSIONS: w: 320 cm | 125.9" d: 180 cm | 70.8" h: 77 cm | 30.3" MATERIALS: Layers in Poplar Root, American Walnut, Copper Leaf, Beige Cotton Velvet, Polished "Via Lactea" and "Light Estremoz" Marble finished in High-Gloss Varnish. Table Top in Clear Glass.