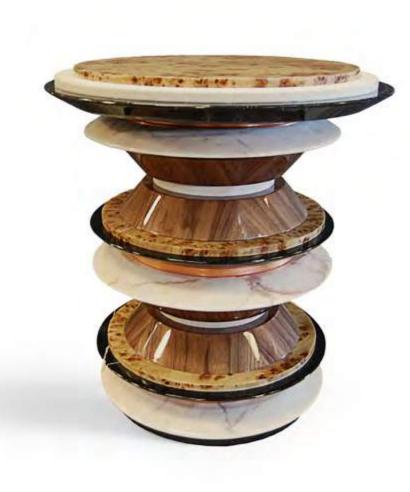

DIMENSIONS: d: 55 cm | 21.6" h: 57 cm | 22.4" MATERIALS: Layers in Poplar Root, American Walnut, Copper Leaf, Beige Cotton Velvet, Polished "Via Lactea" and "Light Estremoz" Marble finished with High-Gloss Varnish