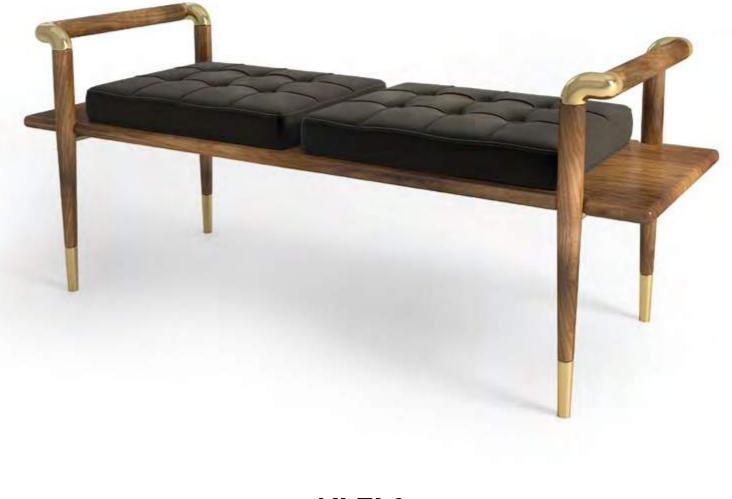

**KLEM** BENCH

DIMENSIONS: w: 133 cm | 52.3" d: 48 cm | 18.9" h: 56 cm | 22" MATERIALS: Structure in American Walnut with details in Polished Brass finished with High Gloss Varnish. Upholstery in Black Cotton Velvet with Capitoné Technique.