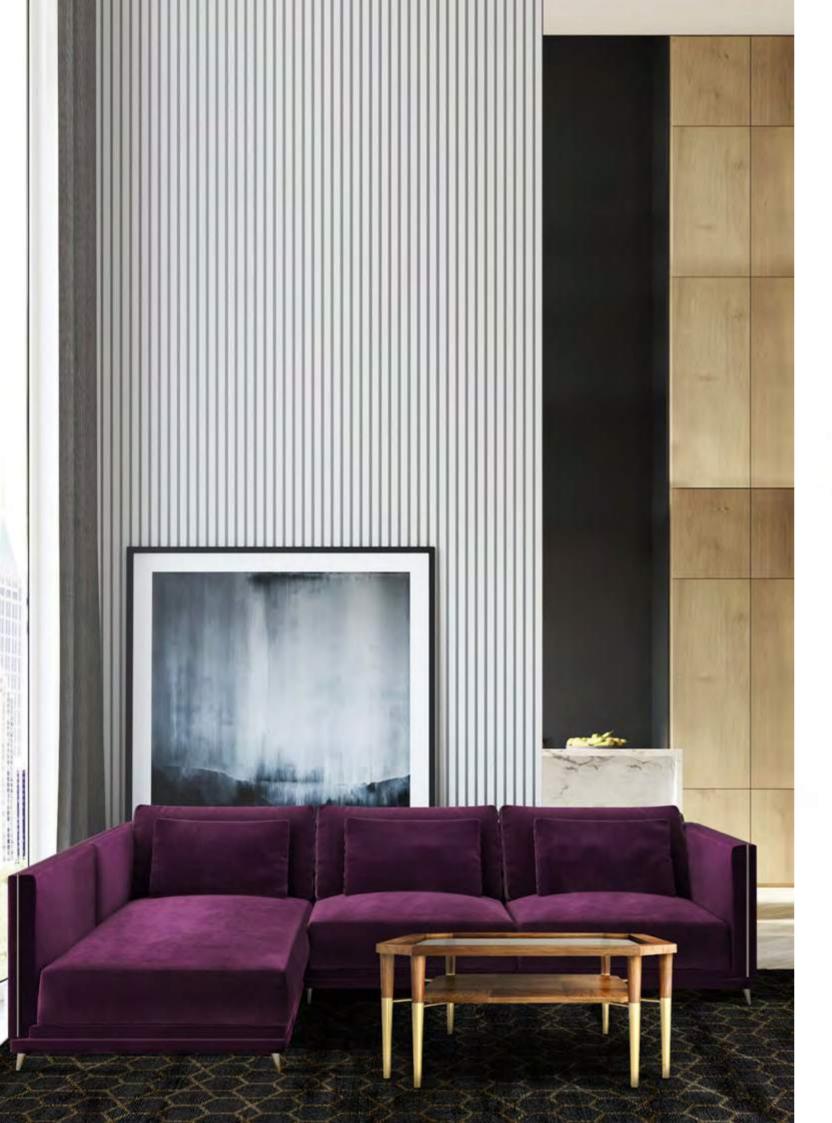

AZURITE SOFA

DIMENSIONS: w: 220 cm | 86.6" d: 75 cm | 29.5" h: 85 cm | 33.4" MATERIALS: Fully Upholstered in Deep Blue Cotton Velvet Pillows : Blue Cotton Velvet and Geometric Pattern

DIMENSIONS: w: 315 cm | 124" d: 95,5 cm | 37.6" (chaise : d: 187 cm | 73.6") h: 85,5 cm | 33.6" MATERIALS: Upholstered in Purple Cotton Velvet with Capitoné. Legs in Polished Stainless Steel