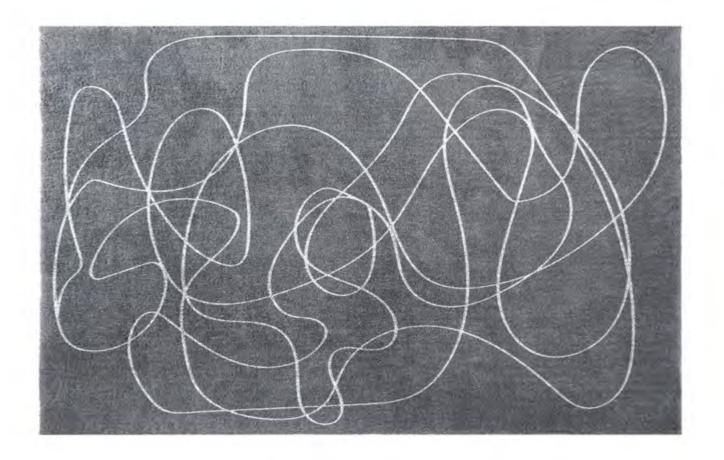

DIMENSIONS: w: 300 cm | 118" |: 200 cm | 78.7" MATERIALS: Hand-Tufted Rug with carving (viscose 16mm/12mm)

DIMENSIONS: w: 300 cm | 118" |: 200 cm | 78.7" MATERIALS: Hand-Tufted Rug with carving (velvet 12mm)

DIMENSIONS: w: 200 cm | 78.7' h: 130 cm | 51.1'' MATERIALS: Hand-Tufted Rug (velvet 16 mm)

DIMENSIONS: w: 300 cm | 118" |: 200 cm | 78.7" MATERIALS: Hand-Tufted Rug (new zeland wood 12mm)

DIMENSIONS: w: 230 cm | 90.5′ h: 160 cm | 62.9" MATERIALS: Hand-Tufted Rug (velvet 14 mm)

DIMENSIONS: w: 200 cm | 78.7' h: 130 cm | 51.1" MATERIALS: Hand-Tufted Rug with loop (velvet 10mm/12mm)

DIMENSIONS: w: 300 cm | 118" I: 200 cm | 78.7" MATERIALS: Hand-Tufted Rug with loop (viscose and new zeland wood 12mm)

DIMENSIONS: w: 300 cm | 118" h: 200 cm | 78.7" MATERIALS: Hand-Tufted Rug (velvet 12 mm)

DIMENSIONS: w: 230 cm | 90.5" h: 160 cm | 62.9" MATERIALS: Hand-Tufted Rug with a soft carving (velvet 16mm/14mm)