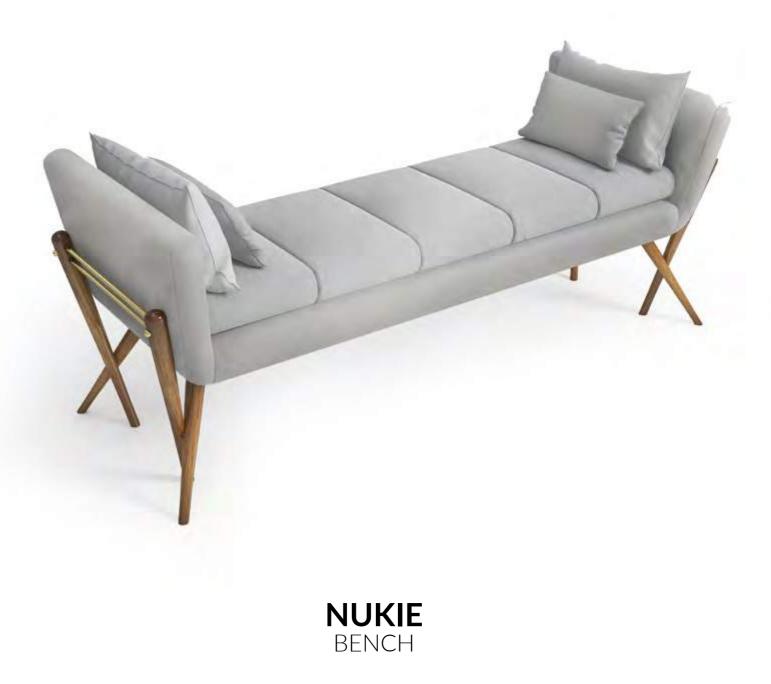

NAKITA DINING CHAIR

OBSIDIAN BAR STOOL

KYLKI STOOL

NUKIE BENCH

ALEXANDRITE SOFA

NAKITA SOFA

MALAQUITE DAYBED

DEIL SIDE TABLE

## **NUKIE** ARMCHAIR

DIMENSIONS: w: 89,5 cm | 35.2" d: 72,5 cm | 28.5" h: 73,5 cm | 29" MATERIALS: Upholstered in Grey Cotton Velvet. Legs in American Walnut finished with High Gloss Varnish with details in Polished Brass.