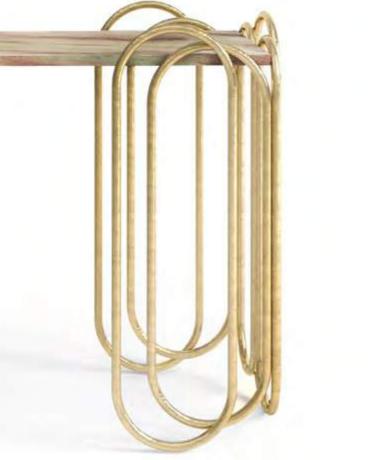

## **OPAL** CONSOLE

DIMENSIONS: w: 128 cm | 50.4" d: 48 cm | 18.9" h: 92 cm | 36.2" MATERIALS: Structure in Iron finished with Gold Leaf with High Gloss Varnish. Top in Polished "Forest Green" Marble.

DIMENSIONS: w: 120 cm | 47.2" d: 40 cm | 15.7" h: 85 cm | 33.4" MATERIALS: Structure in American Walnut with details in Polished Brass and Black Lacquer finished with High Gloss varnish. Bottom Drawers in Black Cotton Velvet.