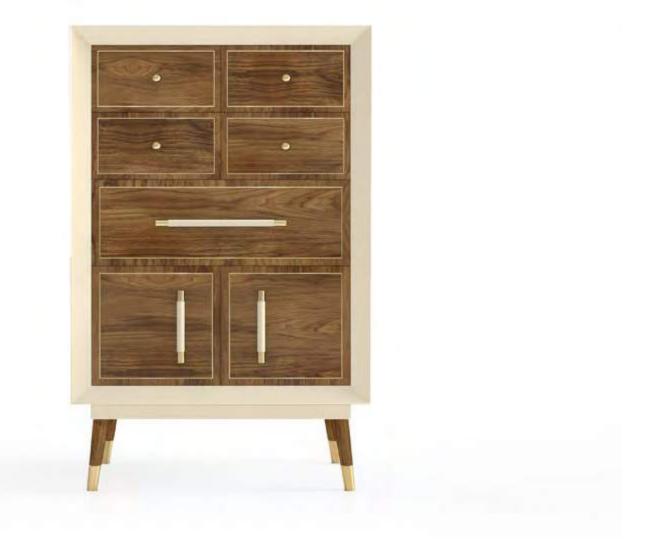

TOPAZ SIDEBOARD

PERIDOT CABINET

OPAL CONSOLE

ONYX SIDEBOARD

MEIBEL CONSOLE

.

DARAS SIDEBOARD

KYLKI DRESSING TABLE

## **DARAS** SIDEBOARD

DIMENSIONS: w: 160 cm | 62.9" d: 45 cm | 17.7" h: 70 cm | 27.5" MATERIALS: Structure in American Walnut and Cream Lacquer finished with High Gloss Varnish. Feet in Polished Brass