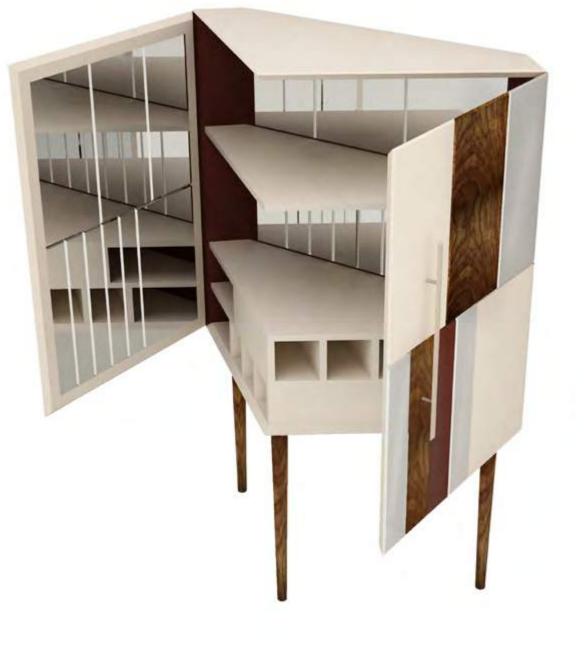

## **ONYX** SIDEBOARD

DIMENSIONS: w: 210 cm | 82.6" d: 65 cm | 25.5" h: 106,5 | 41.9" MATERIALS: Structure lacquered in Black and Cream finished with High Gloss Varnish. Shelves and doors details in Poplar Root. Base in Polished Brass. Convex Clear Mirror. Handles in Polished Brass. Interior in Poplar Root. Shelves and Drawers in Black lacquer finished with High Gloss Varnish