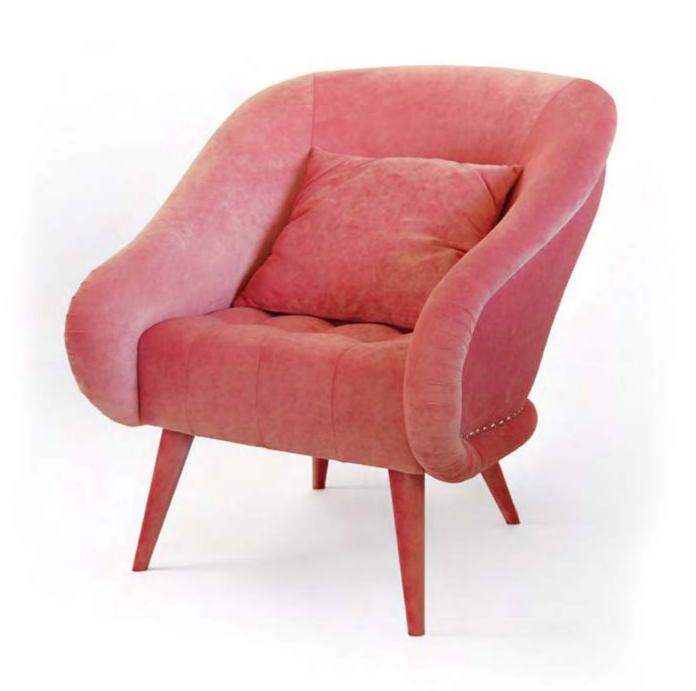

DIMENSIONS: w: 82 cm | 32.2" d: 87 cm | 34.2" h: 86,5 cm | 34" MATERIALS: Fully Upholstered in Coral Cotton Velvet with Silver Nails details. Pillow in Coral Cotton Velvet.

DIMENSIONS: w: 100 cm | 39,4" d: 80 cm | 31.5" h: 85 cm | 33.4" MATERIALS: Fully Upholstered in Deep Blue Cotton Velvet. Pillows in Blue Cotton Velvet and Geometric Pattern.