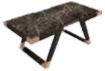

## PEARL DINING TABLE

DIMENSIONS: D: 160 cm | 62.9" h: 82 cm | 32.2" MATERIALS: Structure tubes in Brushed Brass with tops in "Marquina" and "Pink Esremoz" Marble and gems (Amethyst and Rose, White and Purple Quartz)\*. Table Top in Resin.