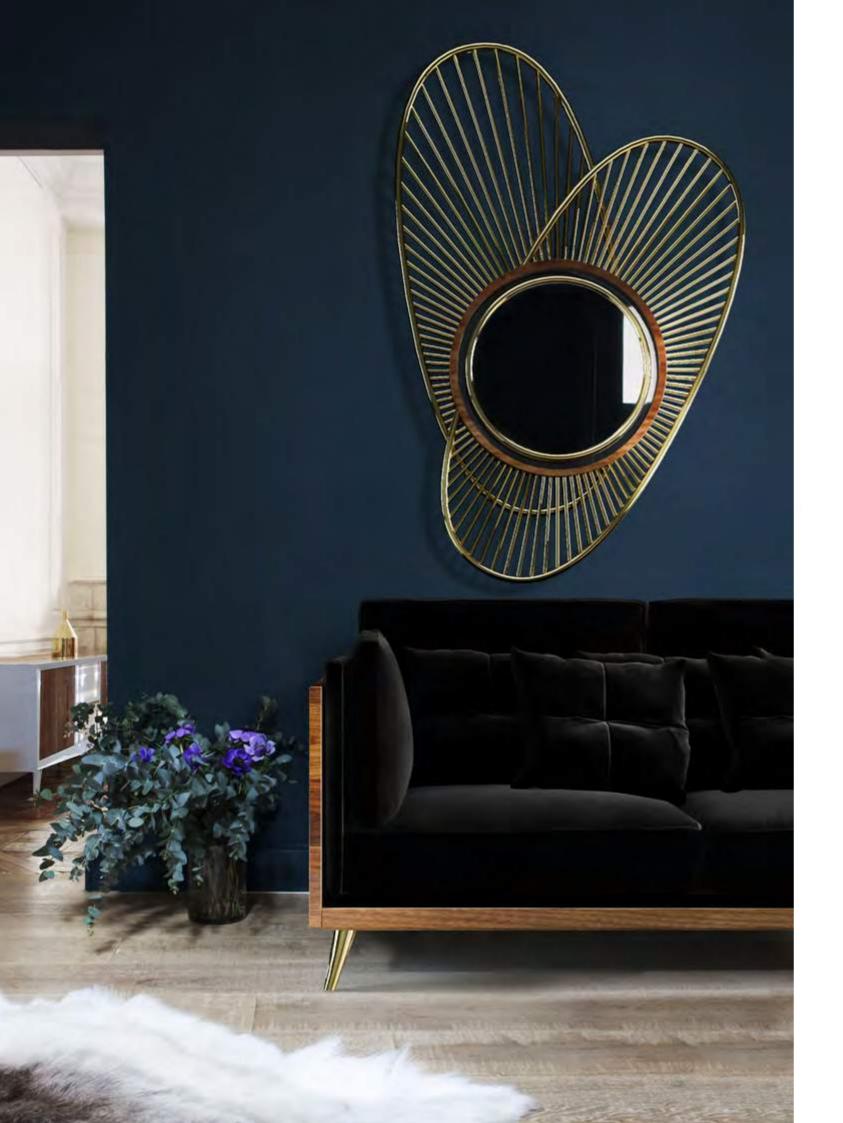

WALL M

DIMENSIONS: w: 48 cm | 18.9" d: 6 cm | 2.3" h: 220 cm | 86.6" MATERIALS: Structure Tubes in Polished Brass finished with High Gloss Varnish. Clear and Antique Mirror

# ZIRCON WALL MIRROR

DIMENSIONS: w: 120 cm | 47.2' d: 6 cm | 2.3" h: 134,5 cm | 52.9" MATERIALS: Structure in Polished Copper Finished with High Gloss Varnish. Clear Mirror. Polygons in Aged Mirror, Deep Red and Grey Velvet.