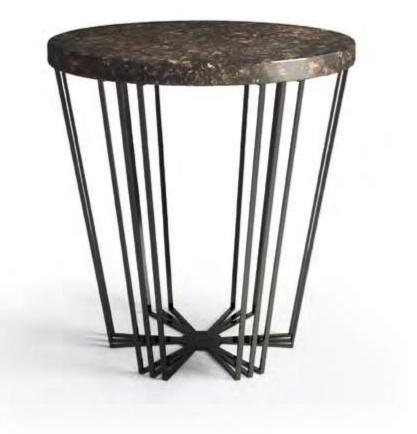

DIMENSIONS: d: 57 cm | 22.4" h: 59 cm | 23.2" MATERIALS: Structure in Iron Lacquered in Black with High-Gloss Varnish. Table Top in Polished "Kosmus" Granite

DIMENSIONS: d: 55 cm | 21.6" h: 50 cm | 19.7" MATERIALS: Structure in American Walnut finished with High Gloss Varnish. Details in Polished Brass.