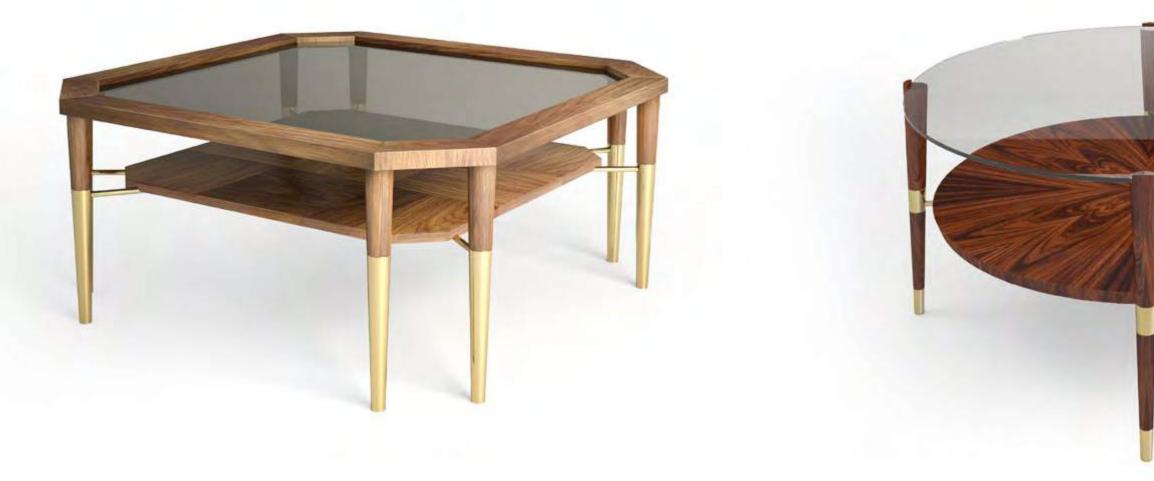

DIMENSIONS: d: 55 cm | 21.6" h: 50 cm | 19.7" MATERIALS: Structure in Figured Oak finished with High Gloss Varnish. Feet details in Polished Brass and Black Lacquer. Table top in Clear Glass and Polished Brass.