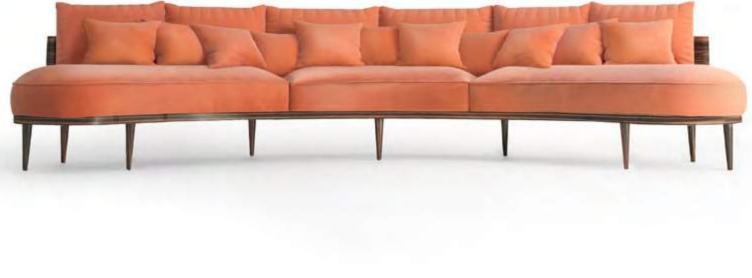

AZURITE SOFA

DIMENSIONS: w: 220 cm | 86.6" d: 75 cm | 29.5" h: 85 cm | 33.4" MATERIALS: Fully Upholstered in Deep Blue Cotton Velvet Pillows : Blue Cotton Velvet and Geometric Pattern

DIMENSIONS: w: 315 cm | 124" d: 95,5 cm | 37.6" (chaise : d: 187 cm | 73.6") h: 85,5 cm | 33.6" MATERIALS: Upholstered in Purple Cotton Velvet with Capitoné. Legs in Polished Stainless Steel