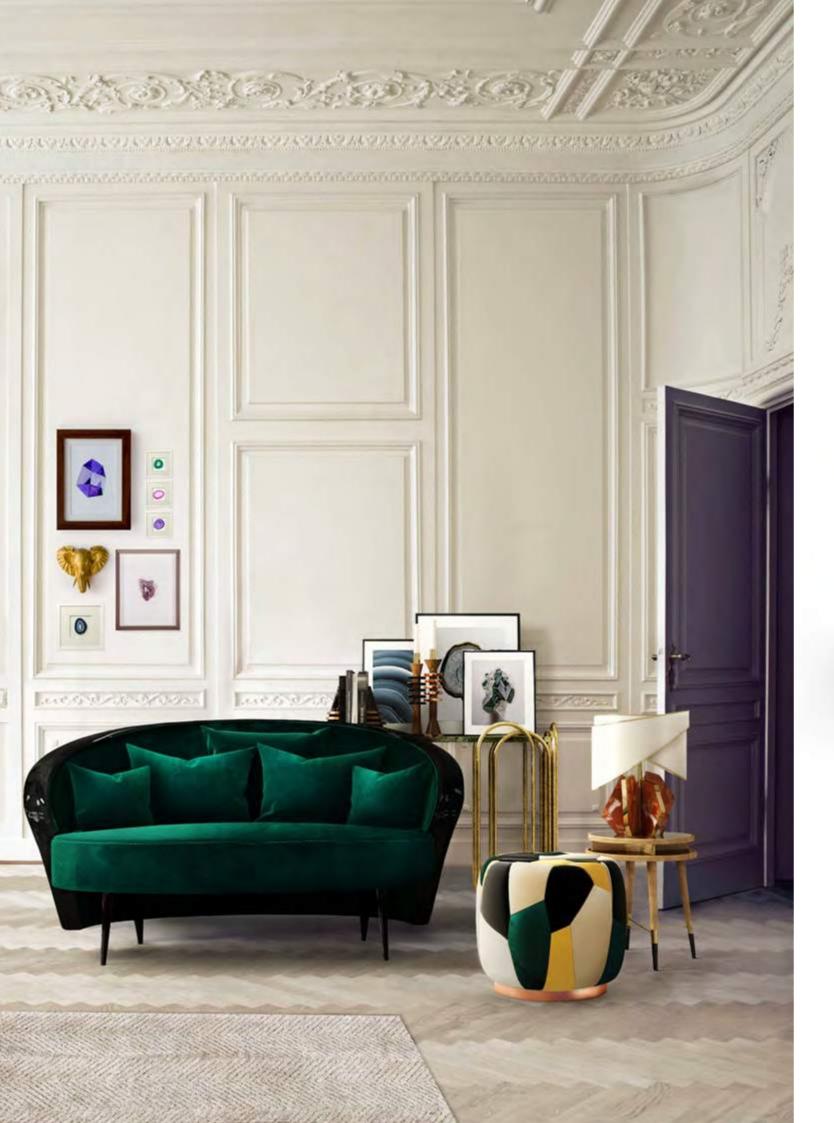

BRICKA SUSPENSION LAMP

LACROIX RUG

MATISSE RUG

MARTINA RUG

BRIDGET RUG

Ypholstery...

DIMENSIONS: w: 69 cm | 27.1" d: 75 cm | 29.5" h: 75,5 cm | 30.5" MATERIALS: Upholstered in Emerald Cotton Velvet. Details and Legs in Black Lacquer with High-gloss Varnish