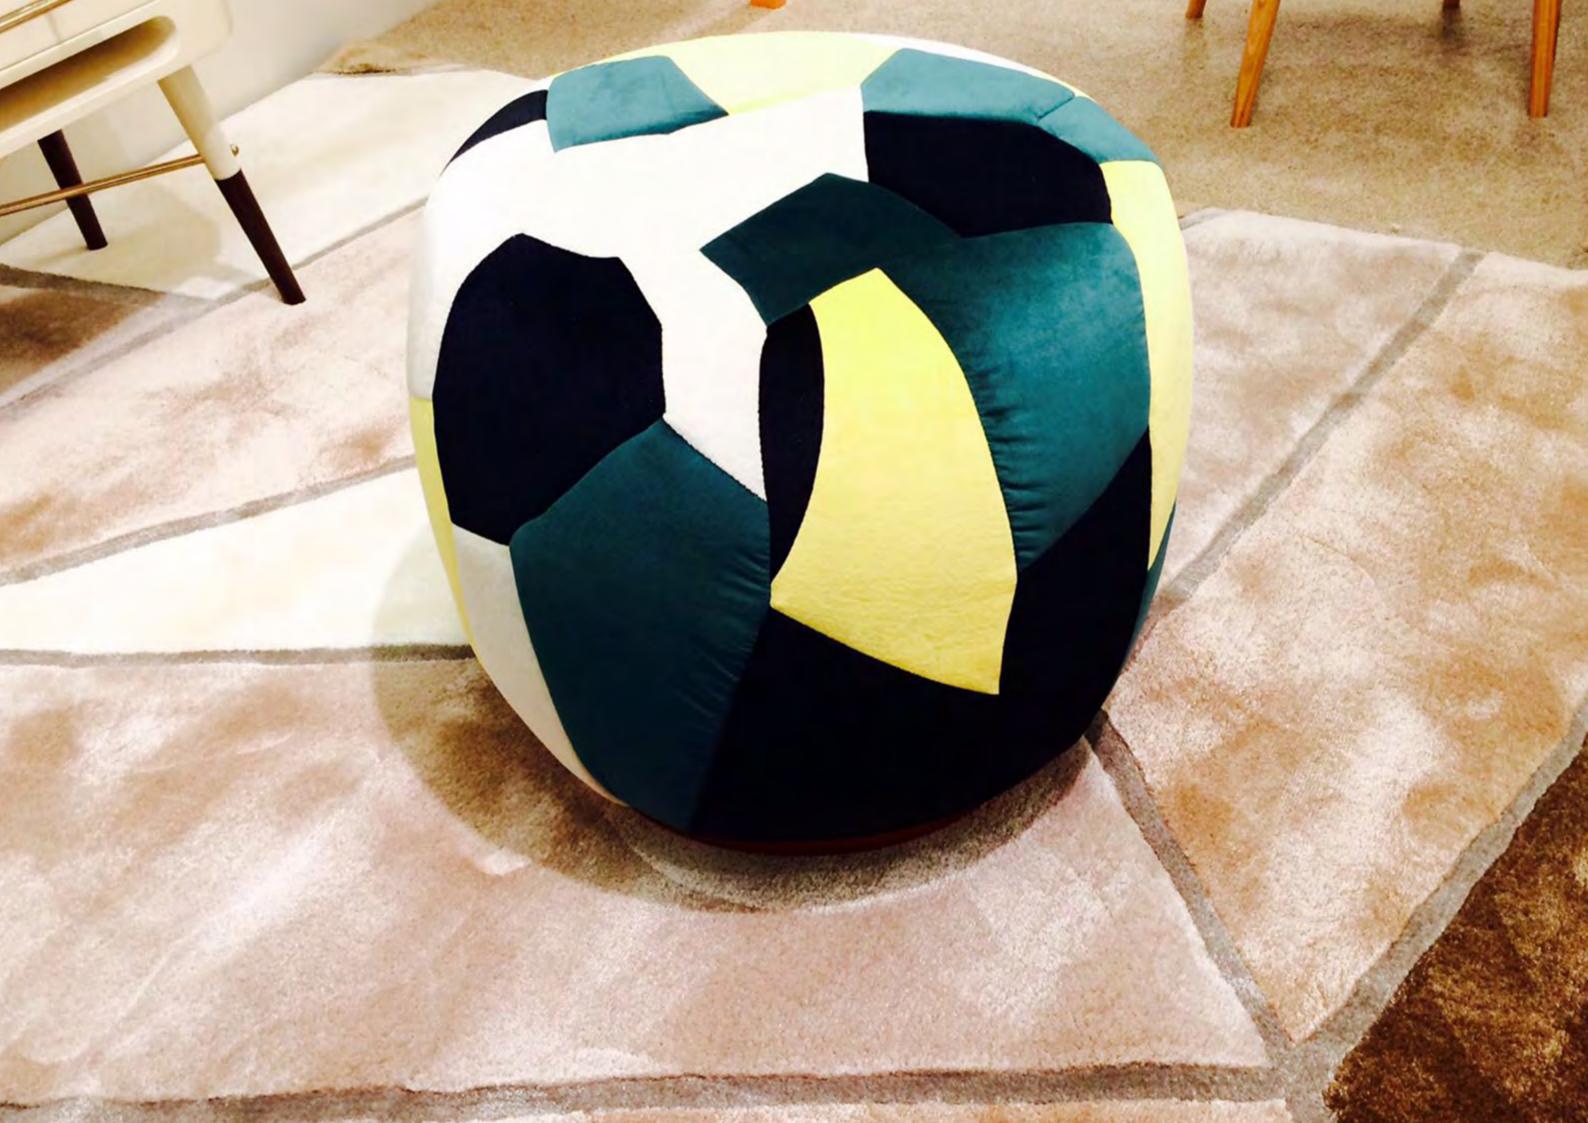

DIMENSIONS: d: 52 cm | 20.4" h: 45 cm | 17.7" MATERIALS: Upholstered in Beige, Black, Yellow and Green Cotton Velvet. Base in Copper Leaf finished with High Gloss Varnish.

DIMENSONS: w: 135 cm | 53.1" d: 52,5 cm | 20.6" h: 48 cm | 18.9" MATERIALS: Upholstered in Black, Deep Grey, Grey and White Cotton Velvet. Base and details in Polished Copper and Brass finished with High Gloss Varnish.