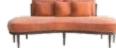

DIMENSIONS: w: 155 cm | 61" d: 67,5 cm | 26.5" h: 77 cm | 30.3" MATERIALS: Structure in Ebony finished with High-Gloss Varnish. Upholstered in Orange Cotton Velvet. Pillows in Orange Cotton Velvet.

JADE SOFA

CARNELIAN SOFA

DIMENSIONS: w: 295 cm | 116.1" d: 126 cm | 49.6" h: 78 cm | 30.7" MATERIALS: Structure in Ebony finished with High-Gloss Varnish. Upholstered in Orange Cotton Velvet. Pillows in Orange Cotton Velvet.