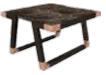

## PEARL DINING TABLE

DIMENSIONS: D: 160 cm | 62.9" h: 82 cm | 32.2" MATERIALS: Structure tubes in Brushed Brass with tops in "Marquina" and "Pink Esremoz" Marble and gems (Amethyst and Rose, White and Purple Quartz)\*. Table Top in Resin.