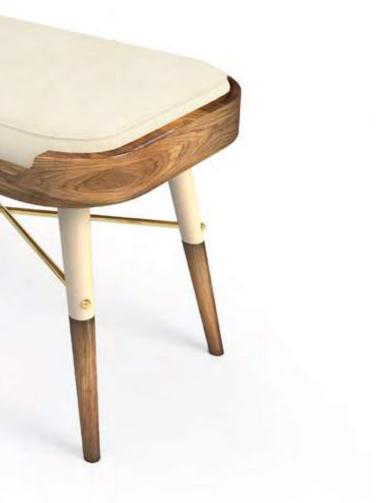

NAKITA DINING CHAIR

OBSIDIAN BAR STOOL

KYLKI STOOL

NUKIE BENCH

ALEXANDRITE SOFA

NAKITA SOFA

MALAQUITE DAYBED

DEIL SIDE TABLE

DIMENSIONS: w: 60 cm | 23.6" d: 46 cm | 18.1" h: 108 cm | 42.5" MATERIALS: Structure and Legs in American Walnut finished with High Gloss Varnish. Upholstery in Mint Cotton Velvet. Details in Polished Brass with High Gloss Varnish.