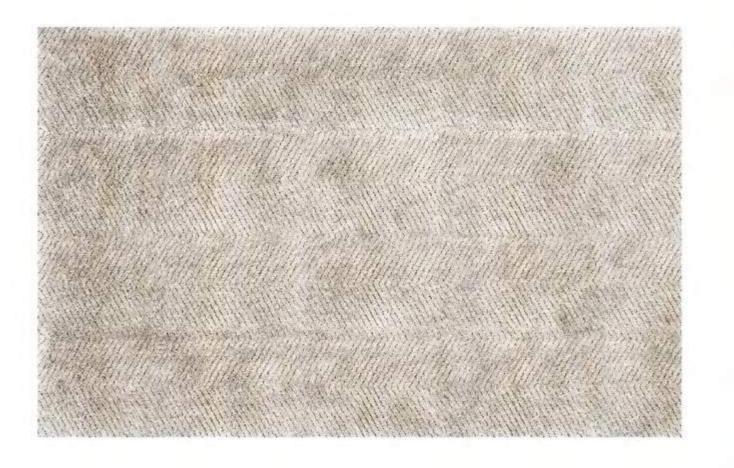

DIMENSIONS: w: 300 cm | 118" |: 200 cm | 78.7" MATERIALS: Hand-Tufted Rug with carving (viscose 16mm/12mm)

DIMENSIONS: w: 300 cm | 118" |: 200 cm | 78.7" MATERIALS: Hand-Tufted Rug with carving (velvet 12mm)

DIMENSIONS: w: 200 cm | 78.7' h: 130 cm | 51.1'' MATERIALS: Hand-Tufted Rug (velvet 16 mm)

DIMENSIONS: w: 300 cm | 118" |: 200 cm | 78.7" MATERIALS: Hand-Tufted Rug (new zeland wood 12mm)

DIMENSIONS: w: 230 cm | 90.5′ h: 160 cm | 62.9" MATERIALS: Hand-Tufted Rug (velvet 14 mm)

DIMENSIONS: w: 200 cm | 78.7' h: 130 cm | 51.1" MATERIALS: Hand-Tufted Rug with loop (velvet 10mm/12mm)

DIMENSIONS: w: 300 cm | 118" I: 200 cm | 78.7" MATERIALS: Hand-Tufted Rug with loop (viscose and new zeland wood 12mm)

DIMENSIONS: w: 300 cm | 118" h: 200 cm | 78.7" MATERIALS: Hand-Tufted Rug (velvet 12 mm)

DIMENSIONS: w: 230 cm | 90.5" h: 160 cm | 62.9" MATERIALS: Hand-Tufted Rug with a soft carving (velvet 16mm/14mm)