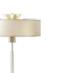

DIMENSIONS: w: 33 cm | 12.9" d: 21,5 cm | 8.4" h: 79,5 cm | 31.3" MATERIALS: Structure in Polished Copper finished with High Gloss Varnish and Green Fabric

DIMENSIONS: w: 255 cm | 100.3" d: 5 cm | 1.9" h: 200 cm | 78.7" MATERIALS: Structure in Polished Brass finished with High Gloss Varnish. Shade in Silk.