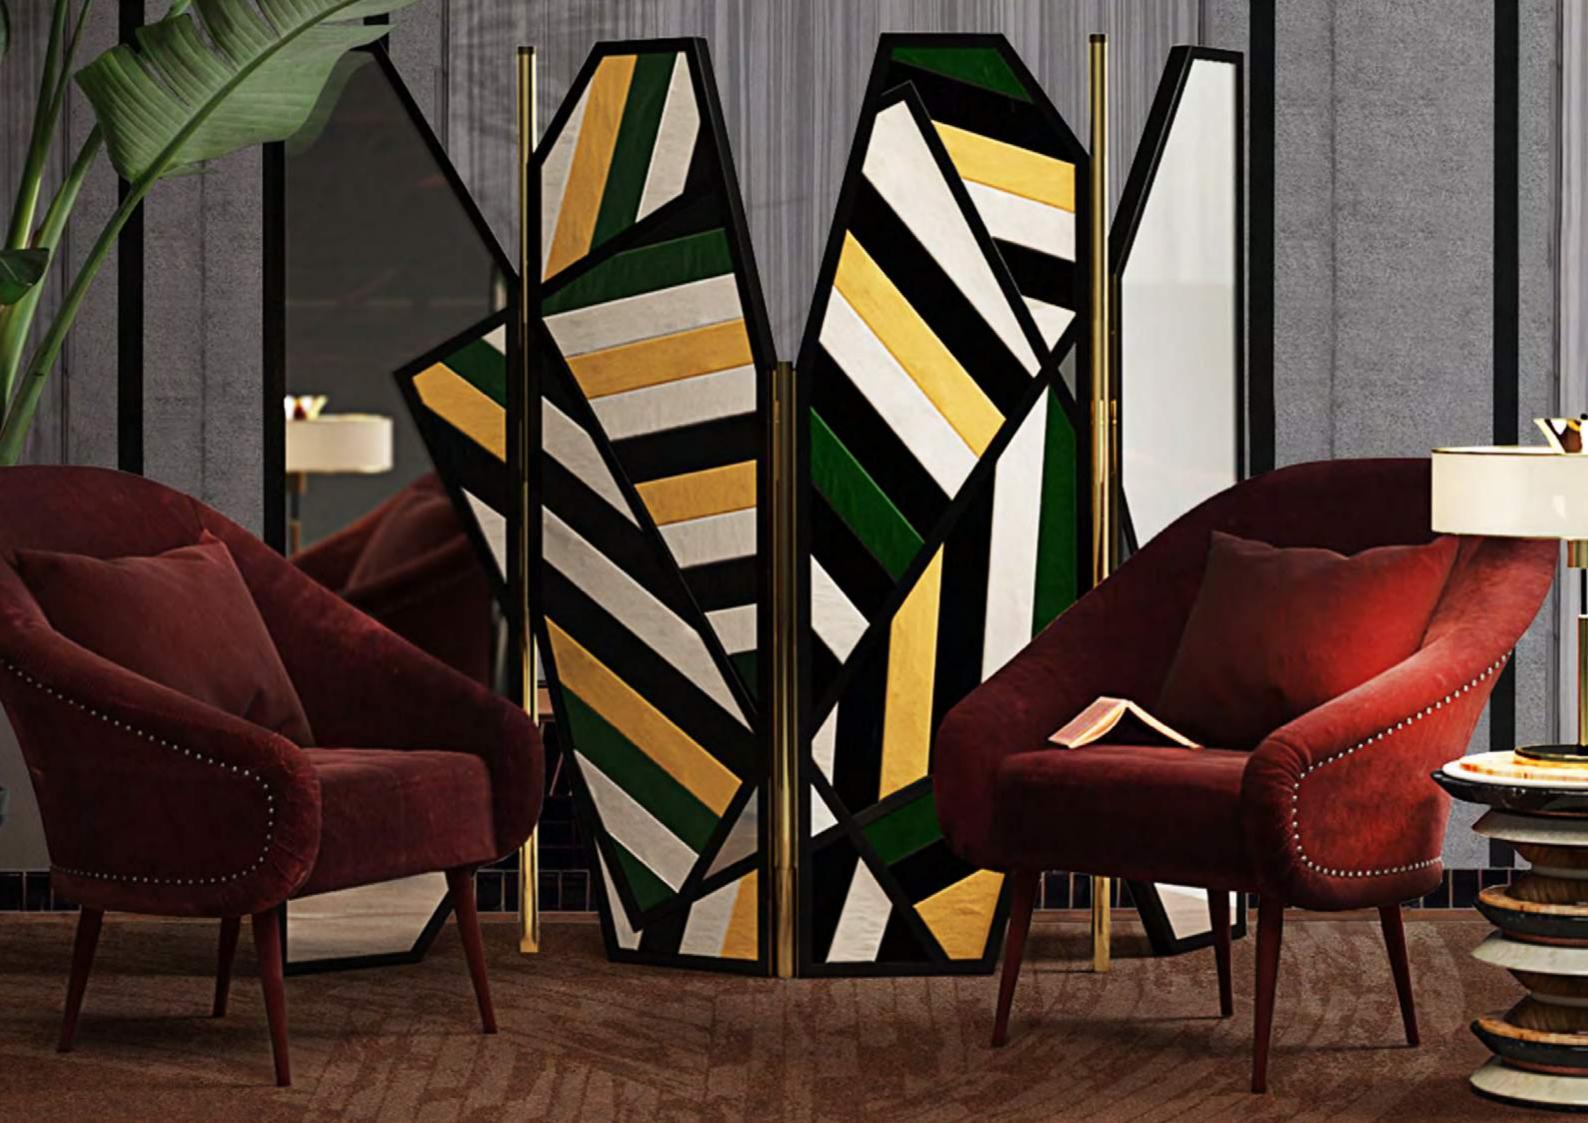

DRUZY FOLDING SCREEN

ZIRCON WALL MIRROR

WATERLAND TABLE LAMP

DARAS CHEST OF DRAWERS

DRUZY II FOLDING SCREEN

STERVI WALL MIRROR

a

BRICKA TABLE LAMP

DIMENSIONS: w: 255 cm | 100.3" d: 5 cm | 1.9" h: 200 cm | 78.7" MATERIALS: Black Lacquered Structure with High Gloss Varnish and Polished Brass tubes. Clear Mirror. Stripes in Yellow, Black, Green and Beige Cotton Velvet.