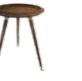

DIMENSIONS: d: 55 cm | 21.6" h: 57 cm | 22.4" MATERIALS: Layers in Poplar Root, American Walnut, Copper Leaf, Beige Cotton Velvet, Polished "Via Lactea" and "Light Estremoz" Marble finished with High-Gloss Varnish