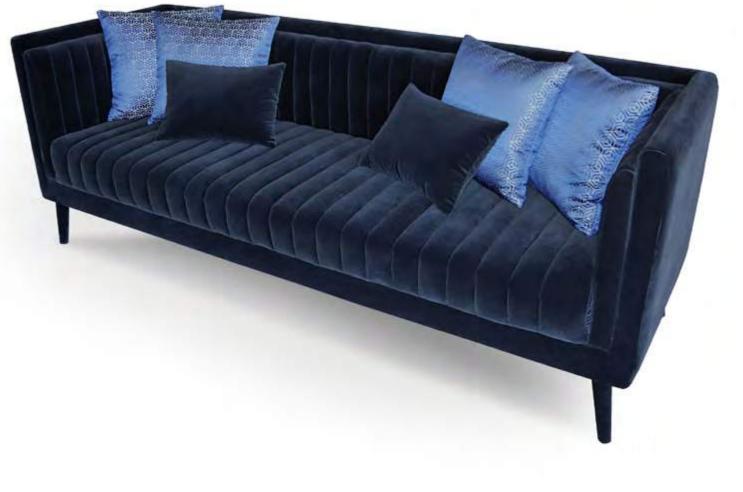

AZURITE SOFA

DIMENSIONS: w: 220 cm | 86.6" d: 75 cm | 29.5" h: 85 cm | 33.4" MATERIALS: Fully Upholstered in Deep Blue Cotton Velvet Pillows : Blue Cotton Velvet and Geometric Pattern

DIMENSIONS: w: 315 cm | 124" d: 95,5 cm | 37.6" (chaise : d: 187 cm | 73.6") h: 85,5 cm | 33.6" MATERIALS: Upholstered in Purple Cotton Velvet with Capitoné. Legs in Polished Stainless Steel