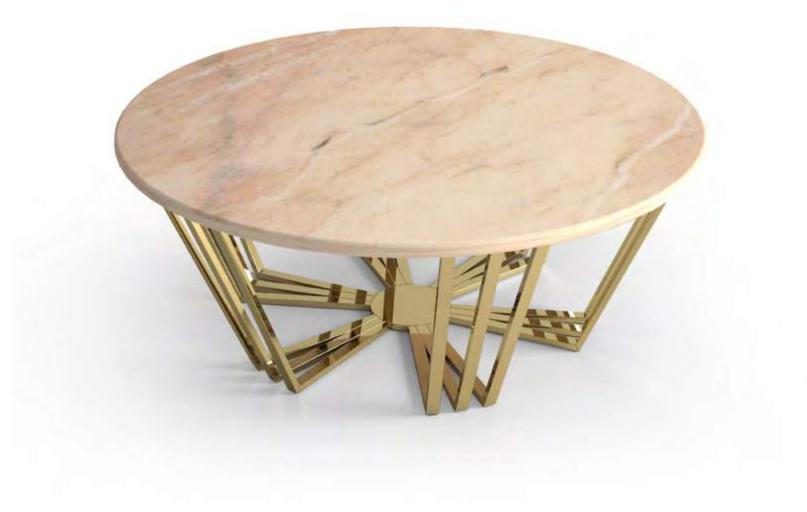

DMENSIONS: d: 100 cm | 39.3" h: 42 cm | 16.5" MATERIALS: Structure in Polished Brass finished with High Gloss Varnish. Table Top in Polished "Pink Estremoz" Marble.

DIMENSIONS: d: 100 cm | 39.3" h: 42 cm | 16.5" MATERIALS: Structure in Polished Brass finished with High Gloss Varnish. Table Top in Polished "Brecha Capraia" Marble.