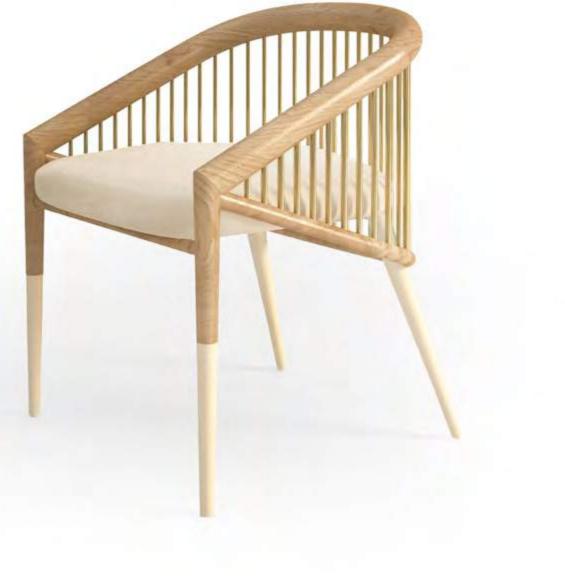

## **NAKITA** ARMCHAIR

DIMENSIONS: w: 87 CM | 34.2" d: 83 CM | 32.7" h: 83 CM | 32.7" MATERIALS: Structure in Figured Oak or American Walnut, Upholstered in Cream or Black Cotton Velvet. Feet in Polished Brass finished with High-Gloss Varnish.