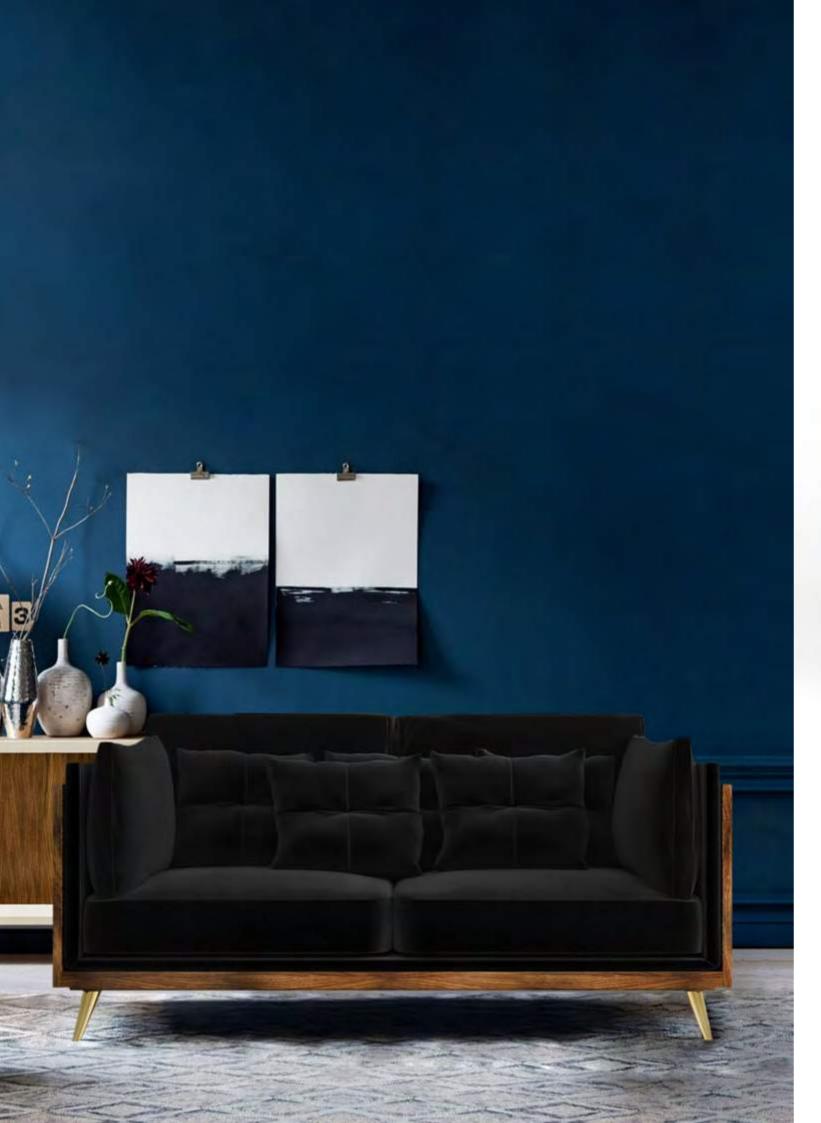

DIMENSIONS: w: 70 cm | 27.5" d: 80 cm | 31.5" h: 85,5 cm | 33.6" MATERIALS: Upholstered in Black Satin and Black Cotton Velvet. Legs Lacquered in Black with High-gloss Varnish. Pillows in Black Cotton Velvet with Crocodile pattern.

DIMENSIONS: w: 165 cm | 64.9" d: 80 cm | 31.5" h: 76 cm | 29.9" MATERIALS: Fully upholstered in Green Cotton Velvet. Pillows in Geometric Pattern Cotton Velvet.

JASPER SOFA

DIMENSIONS: w: 180 cm | 70.8" d: 82 cm | 32.2" h: 85 cm | 33.4" MATERIALS: Upholstered in Black Satin and Black Cotton Velvet, Legs Lacquered in Black with High-gloss Varnish. Pillows : Black Cotton Velvet with Crocodile pattern