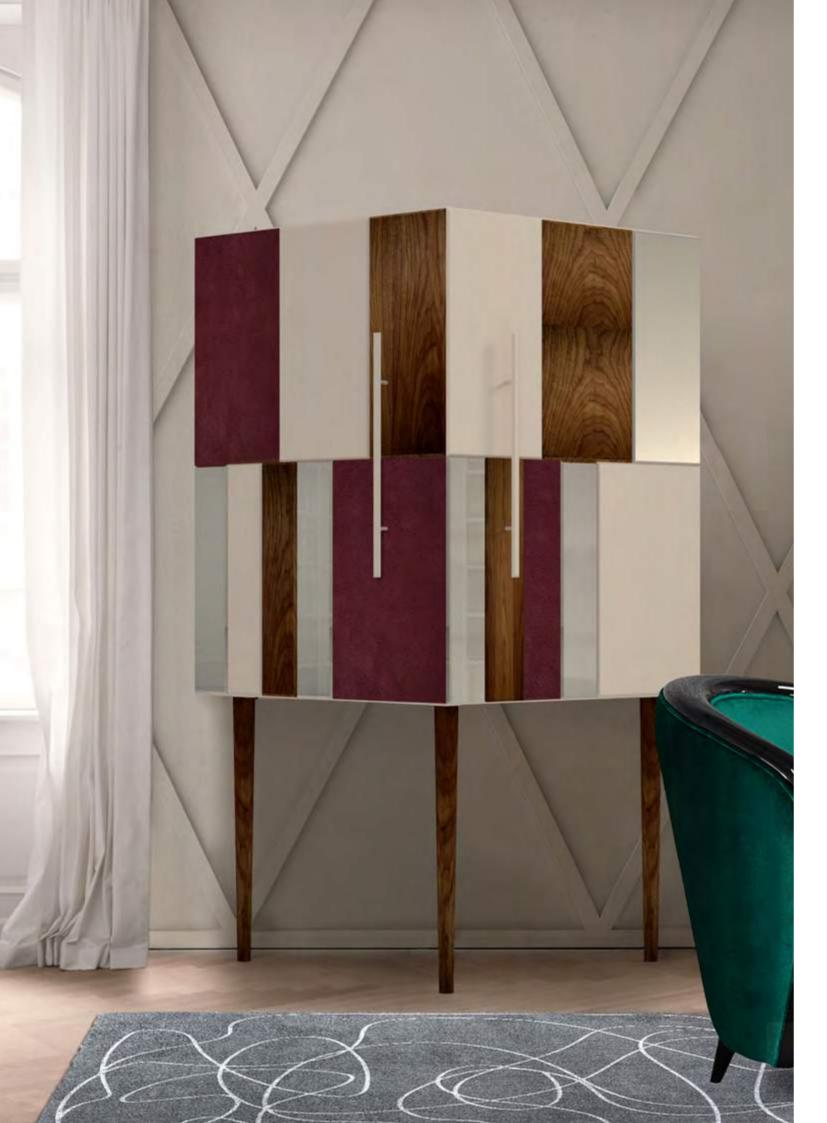

## **ONYX** SIDEBOARD

DIMENSIONS: w: 210 cm | 82.6" d: 65 cm | 25.5" h: 106,5 | 41.9" MATERIALS: Structure lacquered in Black and Cream finished with High Gloss Varnish. Shelves and doors details in Poplar Root. Base in Polished Brass. Convex Clear Mirror. Handles in Polished Brass. Interior in Poplar Root. Shelves and Drawers in Black lacquer finished with High Gloss Varnish