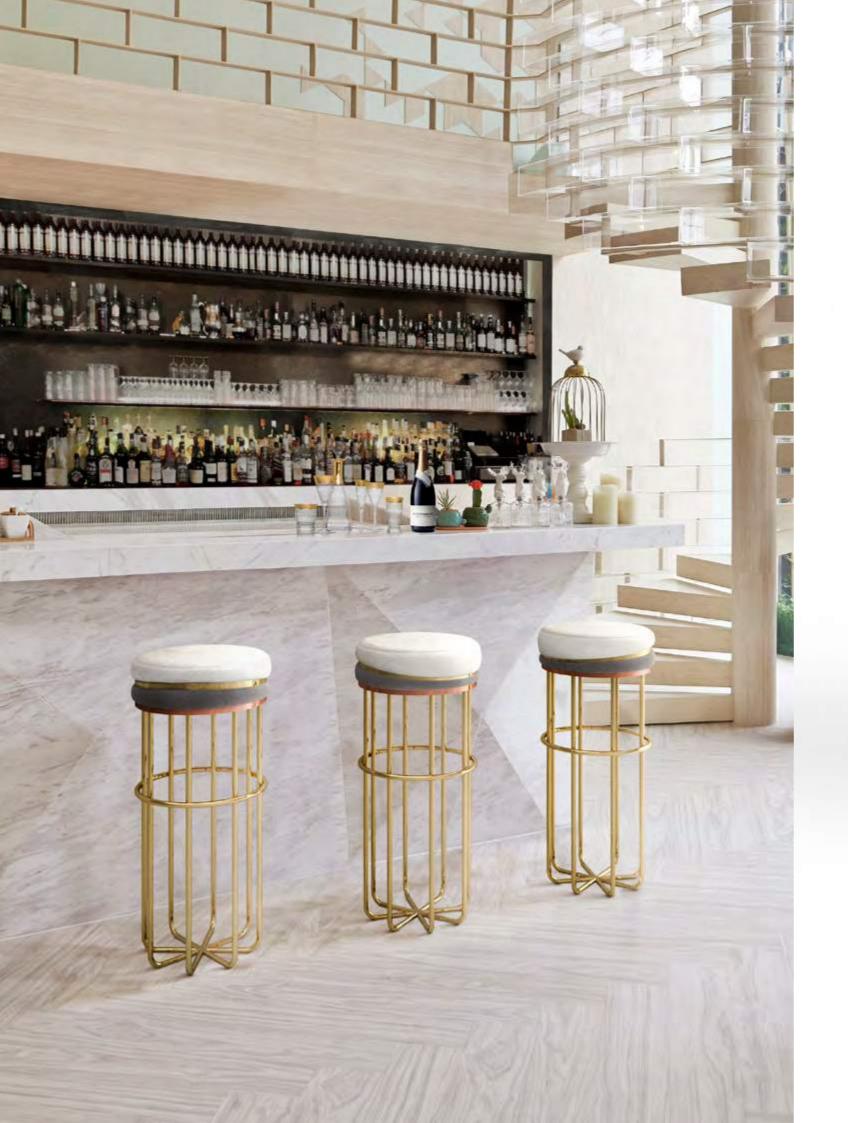

DIMENSIONS: d: 52 cm | 20.4" h: 45 cm | 17.7" MATERIALS: Upholstered in Beige, Black, Yellow and Green Cotton Velvet. Base in Copper Leaf finished with High Gloss Varnish.

DIMENSONS: w: 135 cm | 53.1" d: 52,5 cm | 20.6" h: 48 cm | 18.9" MATERIALS: Upholstered in Black, Deep Grey, Grey and White Cotton Velvet. Base and details in Polished Copper and Brass finished with High Gloss Varnish.