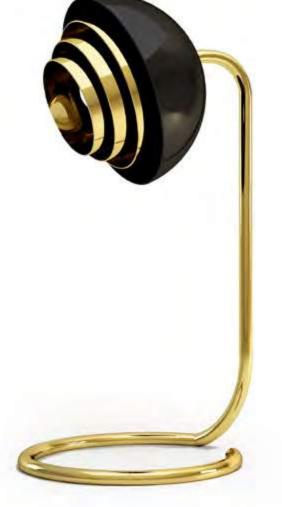

DIMENSIONS: d: 40 cm | 15.7" h: 51 cm | 20" MATERIALS: Structure in "Waterland" Granite and Polished Copper. Shade in Beige Satin

DIMENSIONS: d: 24 CM |9.5" h: 45 CM | 17.7" MATERIALS: Structure in Polished Brass. Shade in Black Lacquer