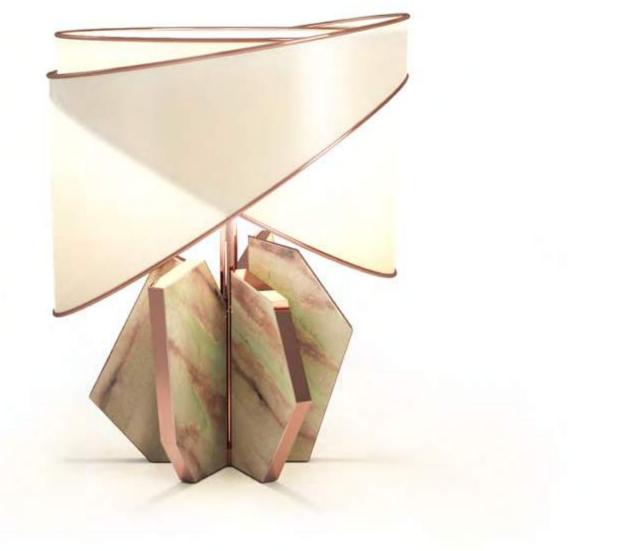

DIMENSIONS: d: 100 cm | 39.4" h: 64 cm | 25" (body) MATERIALS: Structure in Polished Brass finished with High Gloss Varnish. Shade in Black Fabric.

DIMENSIONS: d: 40 cm | 15.7" h: 51 cm | 20" MATERIALS: Structure in "Blue Estremoz" Marble and Polished Brass. Shade in Beige Satin

DIMENSIONS: d: 40 cm | 15.7" h: 51 cm | 20" MATERIALS: Structure in "Waterland" Granite and Polished Copper. Shade in Beige Satin

DIMENSIONS: d: 24 CM |9.5" h: 45 CM | 17.7" MATERIALS: Structure in Polished Brass. Shade in Black Lacquer