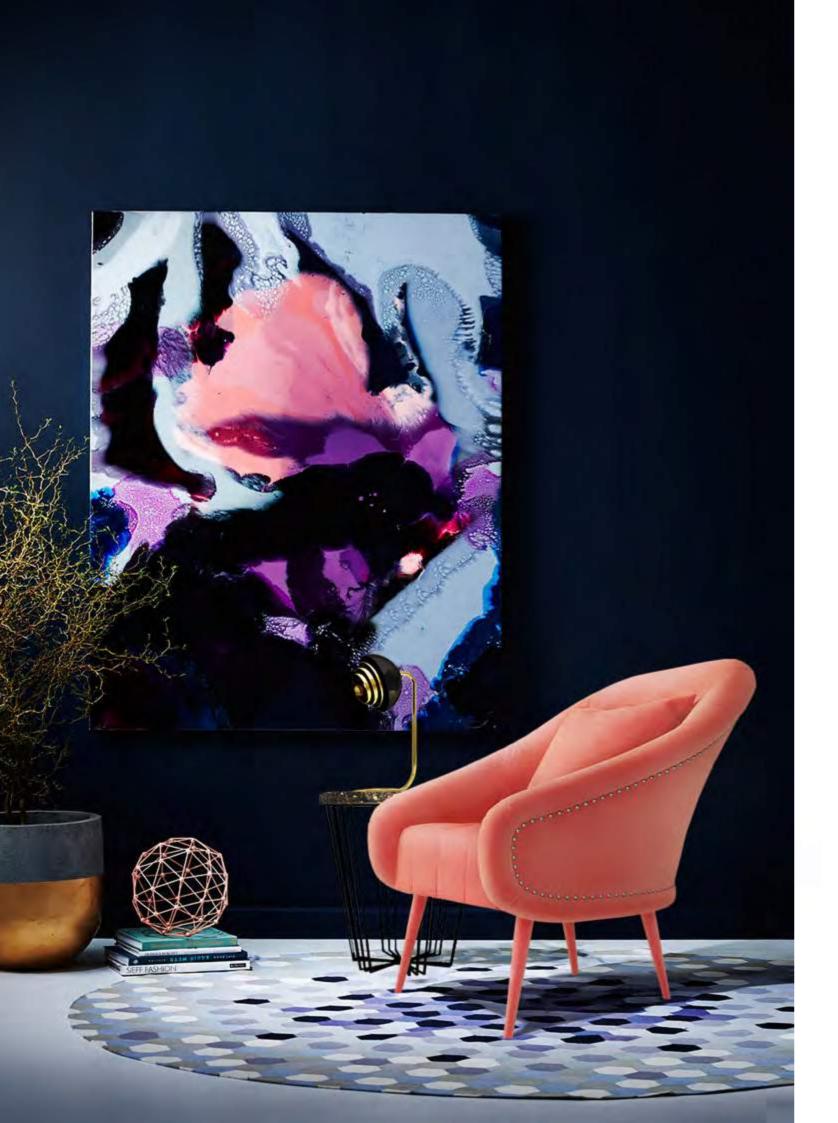

DIMENSIONS: w: 82 cm | 32.2" d: 87 cm | 34.2" h: 86,5 cm | 34" MATERIALS: Fully Upholstered in Coral Cotton Velvet with Silver Nails details. Pillow in Coral Cotton Velvet.

DIMENSIONS: w: 100 cm | 39,4" d: 80 cm | 31.5" h: 85 cm | 33.4" MATERIALS: Fully Upholstered in Deep Blue Cotton Velvet. Pillows in Blue Cotton Velvet and Geometric Pattern.