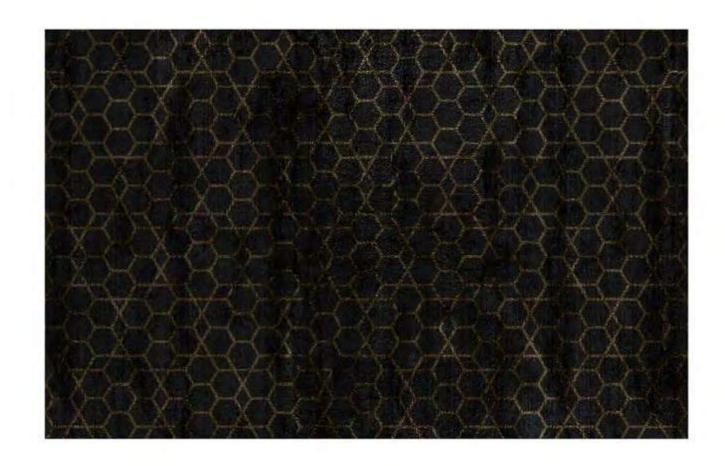

DIMENSIONS: w: 300 cm | 118" |: 200 cm | 78.7" MATERIALS: Hand-Tufted Rug with carving (viscose 16mm/12mm)

DIMENSIONS: w: 300 cm | 118" |: 200 cm | 78.7" MATERIALS: Hand-Tufted Rug with carving (velvet 12mm)

DIMENSIONS: w: 200 cm | 78.7' h: 130 cm | 51.1'' MATERIALS: Hand-Tufted Rug (velvet 16 mm)

DIMENSIONS: w: 300 cm | 118" |: 200 cm | 78.7" MATERIALS: Hand-Tufted Rug (new zeland wood 12mm)

DIMENSIONS: w: 230 cm | 90.5′ h: 160 cm | 62.9" MATERIALS: Hand-Tufted Rug (velvet 14 mm)

DIMENSIONS: w: 200 cm | 78.7' h: 130 cm | 51.1" MATERIALS: Hand-Tufted Rug with loop (velvet 10mm/12mm)

DIMENSIONS: w: 300 cm | 118" I: 200 cm | 78.7" MATERIALS: Hand-Tufted Rug with loop (viscose and new zeland wood 12mm)

DIMENSIONS: w: 300 cm | 118" h: 200 cm | 78.7" MATERIALS: Hand-Tufted Rug (velvet 12 mm)

DIMENSIONS: w: 230 cm | 90.5" h: 160 cm | 62.9" MATERIALS: Hand-Tufted Rug with a soft carving (velvet 16mm/14mm)