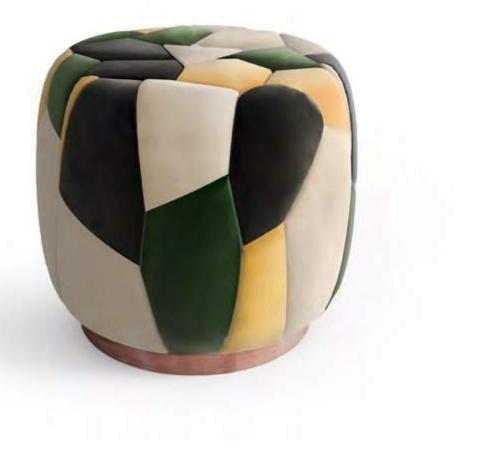

DIMENSIONS: d: 52 cm | 20.4" h: 45 cm | 17.7" MATERIALS: Upholstered in Beige, Black, Yellow and Green Cotton Velvet. Base in Copper Leaf finished with High Gloss Varnish.

DIMENSONS: w: 135 cm | 53.1" d: 52,5 cm | 20.6" h: 48 cm | 18.9" MATERIALS: Upholstered in Black, Deep Grey, Grey and White Cotton Velvet. Base and details in Polished Copper and Brass finished with High Gloss Varnish.