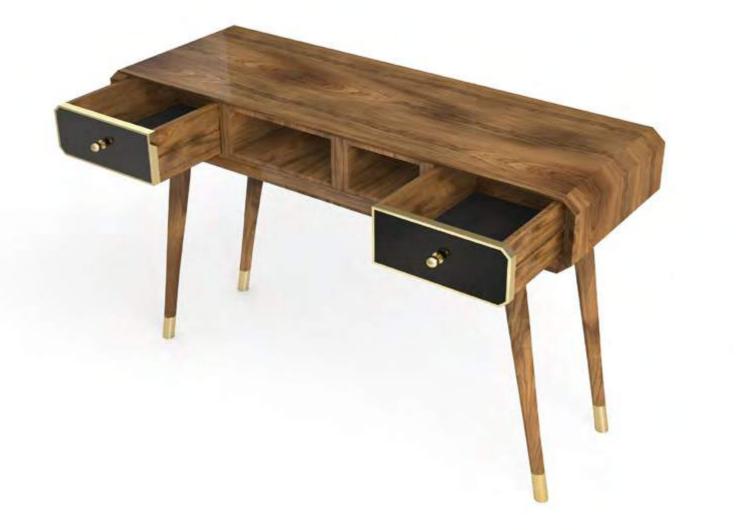

DIASPORE II CONSOLE

DIMENSIONS: w: 145 cm | 57" d: 45 cm | 17.7" h: 90 cm | 35.4" MATERIALS: Structure in Copper Leaf finished with high-gloss varnish. Triangle Pattern in Ironwood, "Alpinina" and "Estremoz" Marbles.

DIASPORE NIGHTSTAND

DIMENSIONS: w: 60 cm | 23.6" d: 40 cm | 15.7" h: 55 cm | 21.5" MATERIALS: Structure in Copper Leaf finished with high-gloss varnish. Triangle Pattern in Ironwood, "Alpinina" and "Estremoz" Marbles.Handles in Polished Copper.