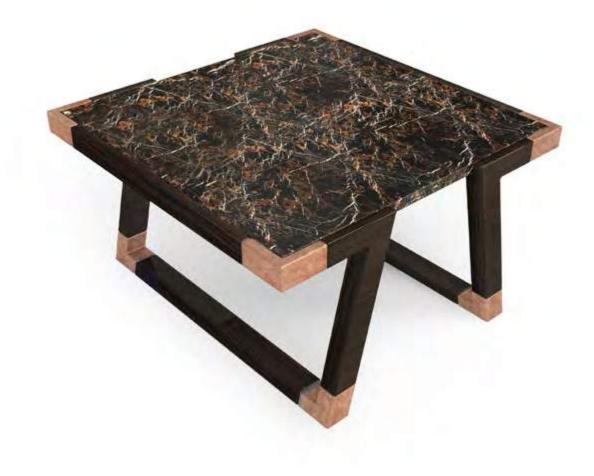

DIMENSIONS: w: 100 cm | 39.3" d: 50 cm | 19.7" h: 35 cm | 13.7" MATERIALS: Structure in Ebony Wood and Copper Leaf finished with High-Gloss Varnish. Table Top in Polished "Black and Gold" Marble

DIMENSIONS: w: 50 cm | 19.7" d: 50 cm | 19.7" h: 35 cm | 13.7" MATERIALS: Structure in Ebony Wood and Copper Leaf finished with High-Gloss Varnish. Table Top in Polished "Black and Gold" Marble