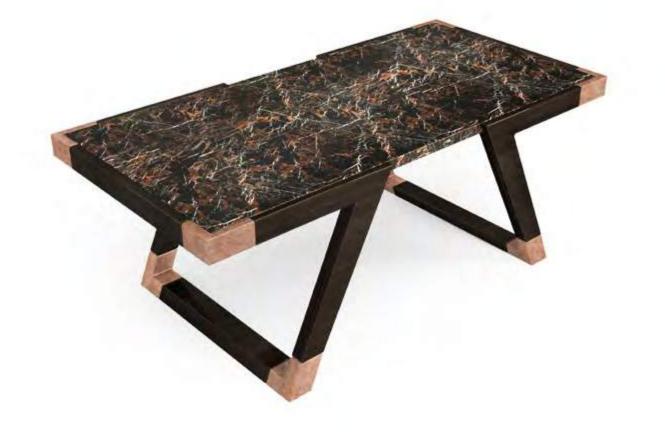

DIMENSIONS: w: 100 cm | 39.3" d: 50 cm | 19.7" h: 35 cm | 13.7" MATERIALS: Structure in Ebony Wood and Copper Leaf finished with High-Gloss Varnish. Table Top in Polished "Black and Gold" Marble

DIMENSIONS: w: 50 cm | 19.7" d: 50 cm | 19.7" h: 35 cm | 13.7" MATERIALS: Structure in Ebony Wood and Copper Leaf finished with High-Gloss Varnish. Table Top in Polished "Black and Gold" Marble