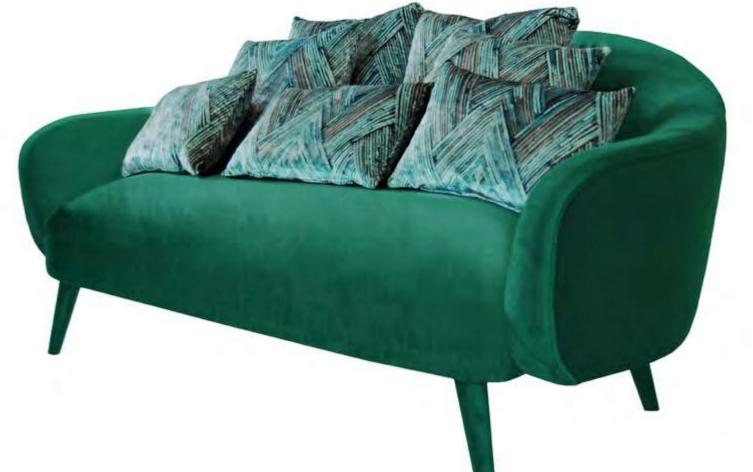

DIMENSIONS: w: 165 cm | 64.9" d: 80 cm | 31.5" h: 76 cm | 29.9" MATERIALS: Fully upholstered in Green Cotton Velvet. Pillows in Geometric Pattern Cotton Velvet.

JASPER SOFA

DIMENSIONS: w: 180 cm | 70.8" d: 82 cm | 32.2" h: 85 cm | 33.4" MATERIALS: Upholstered in Black Satin and Black Cotton Velvet, Legs Lacquered in Black with High-gloss Varnish. Pillows : Black Cotton Velvet with Crocodile pattern

AZURITE SOFA

DIMENSIONS: w: 220 cm | 86.6" d: 75 cm | 29.5" h: 85 cm | 33.4" MATERIALS: Fully Upholstered in Deep Blue Cotton Velvet Pillows : Blue Cotton Velvet and Geometric Pattern

DIMENSIONS: w: 315 cm | 124" d: 95,5 cm | 37.6" (chaise : d: 187 cm | 73.6") h: 85,5 cm | 33.6" MATERIALS: Upholstered in Purple Cotton Velvet with Capitoné. Legs in Polished Stainless Steel