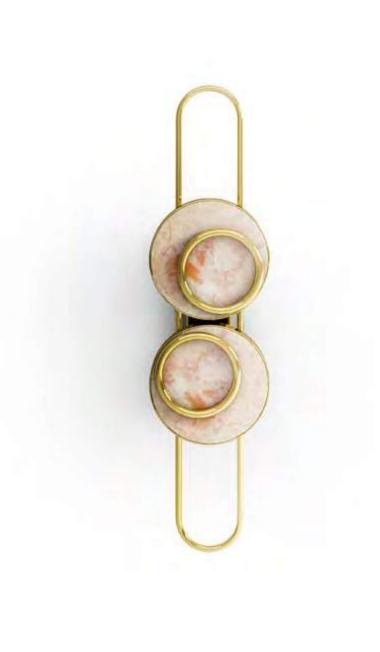

# ZIRCON WALL MIRROR

DIMENSIONS: w: 120 cm | 47.2' d: 6 cm | 2.3" h: 134,5 cm | 52.9" MATERIALS: Structure in Polished Copper Finished with High Gloss Varnish. Clear Mirror. Polygons in Aged Mirror, Deep Red and Grey Velvet.