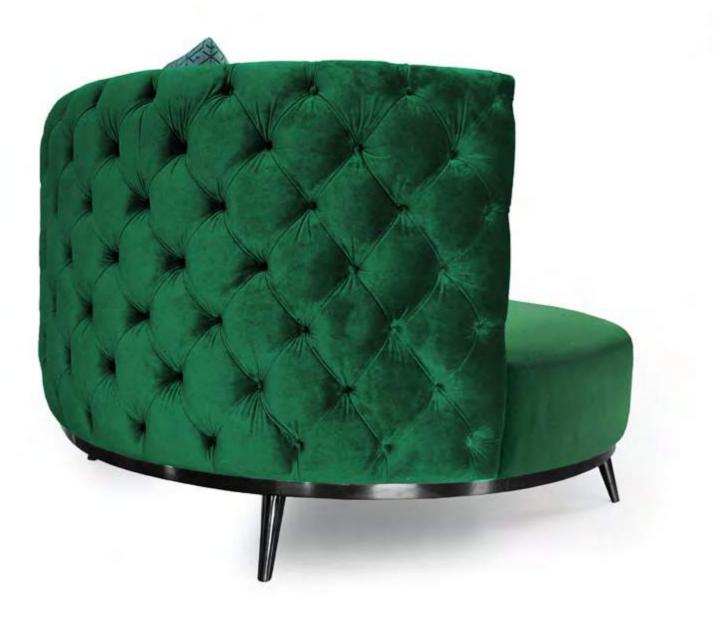

DIMENSIONS: w: 165 cm | 64.9" d: 80 cm | 31.5" h: 76 cm | 29.9" MATERIALS: Fully upholstered in Green Cotton Velvet. Pillows in Geometric Pattern Cotton Velvet.

JASPER SOFA

DIMENSIONS: w: 180 cm | 70.8" d: 82 cm | 32.2" h: 85 cm | 33.4" MATERIALS: Upholstered in Black Satin and Black Cotton Velvet, Legs Lacquered in Black with High-gloss Varnish. Pillows : Black Cotton Velvet with Crocodile pattern