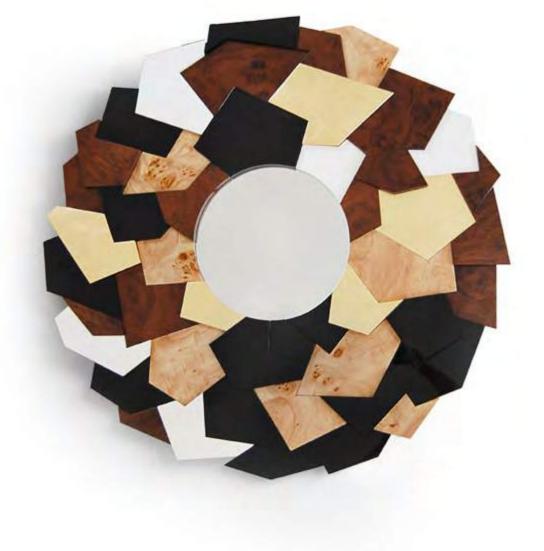

# ZIRCON WALL MIRROR

DIMENSIONS: w: 120 cm | 47.2' d: 6 cm | 2.3" h: 134,5 cm | 52.9" MATERIALS: Structure in Polished Copper Finished with High Gloss Varnish. Clear Mirror. Polygons in Aged Mirror, Deep Red and Grey Velvet.