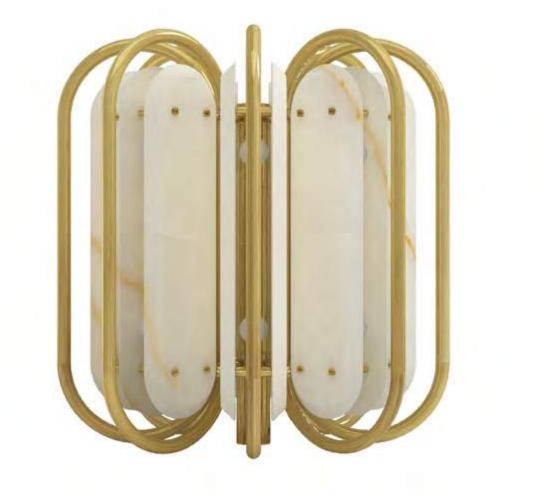

DIMENSIONS: d: 45 cm | 17.7" h: 52 cm | 20.5" MATERIALS: Structure in Polished Brass and Black Lacquer finished with High Gloss Varnish. Shade in Beige Satin Fabric

DIMENSIONS: d: 58 cm | 22.8" d: 58 cm | 22.8" h: 60 cm | 23.6" MATERIALS: Structure in Polished or Oxidized Brass and Alabaster.