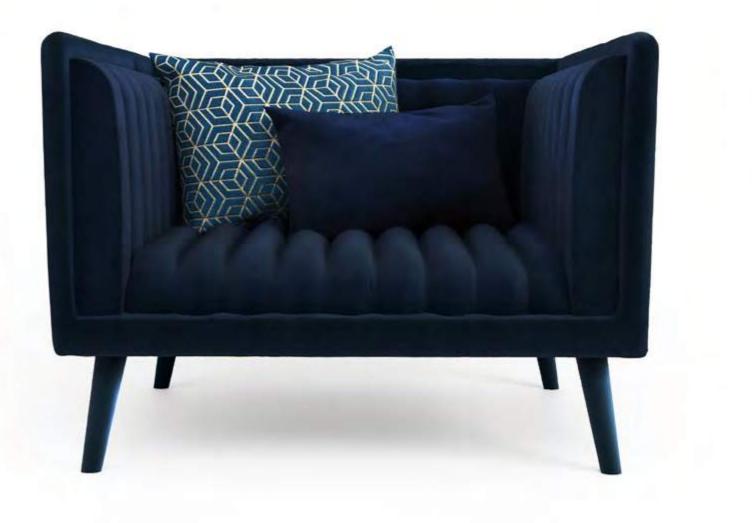

DIMENSIONS: w: 82 cm | 32.2" d: 87 cm | 34.2" h: 86,5 cm | 34" MATERIALS: Fully Upholstered in Coral Cotton Velvet with Silver Nails details. Pillow in Coral Cotton Velvet.

DIMENSIONS: w: 100 cm | 39,4" d: 80 cm | 31.5" h: 85 cm | 33.4" MATERIALS: Fully Upholstered in Deep Blue Cotton Velvet. Pillows in Blue Cotton Velvet and Geometric Pattern.