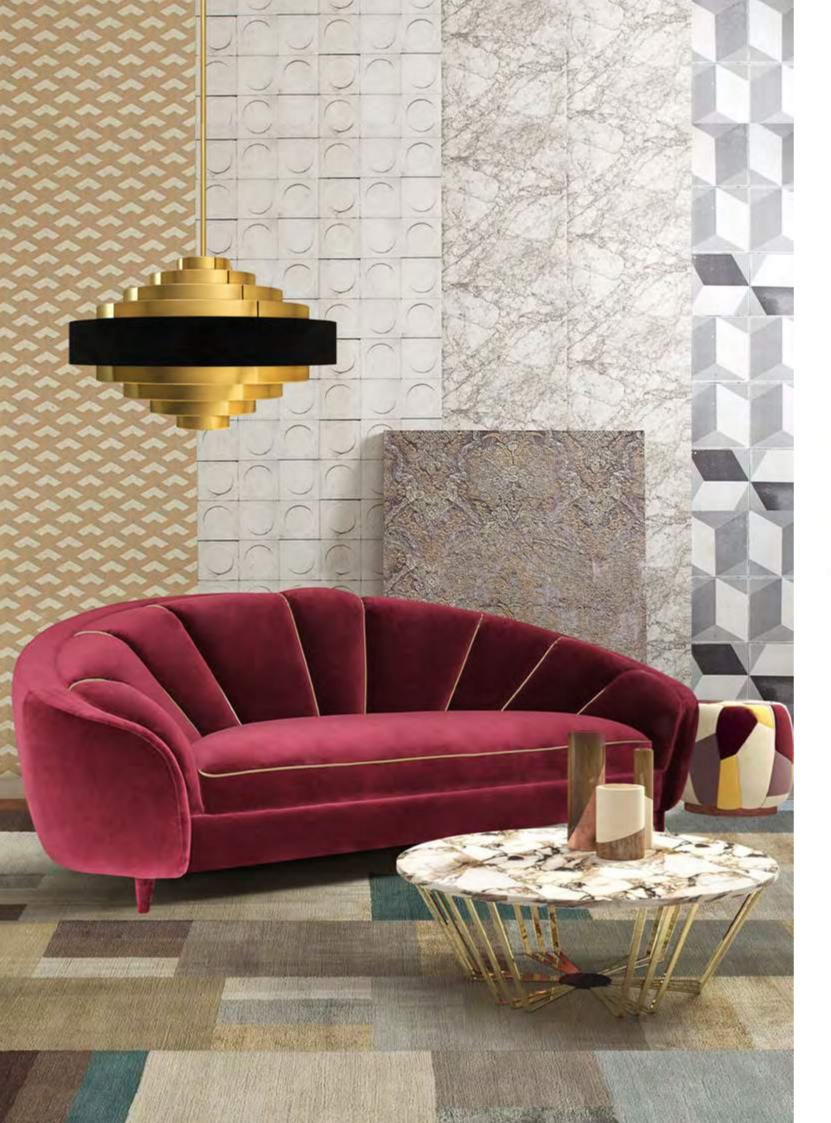

RUBY SOFA

DIMENSIONS: w: 295 cm | 116.1" d: 126 cm | 49.6" h: 78 cm | 30.7" MATERIALS: Fully upholstery in Deep Red Cotton Velvet. Gold Pipings details.

NAKITA SOFA

DIMENSIONS: w: 160 cm | 62.9" d: 82 cm | 32.3" h: 83 cm | 32.7" MATERIALS: Structure in American Walnut or Figured Oak. Feet in Polished Brass finished with High Gloss Varnish. Upholstered in Black or Beige Cotton Velvet.