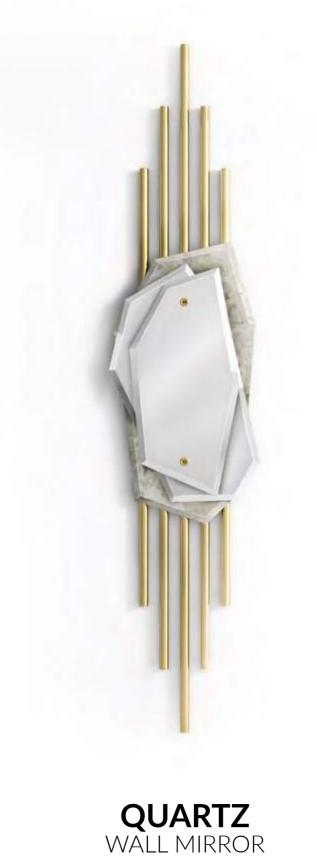

WALL M

DIMENSIONS: w: 48 cm | 18.9" d: 6 cm | 2.3" h: 220 cm | 86.6" MATERIALS: Structure Tubes in Polished Brass finished with High Gloss Varnish. Clear and Antique Mirror