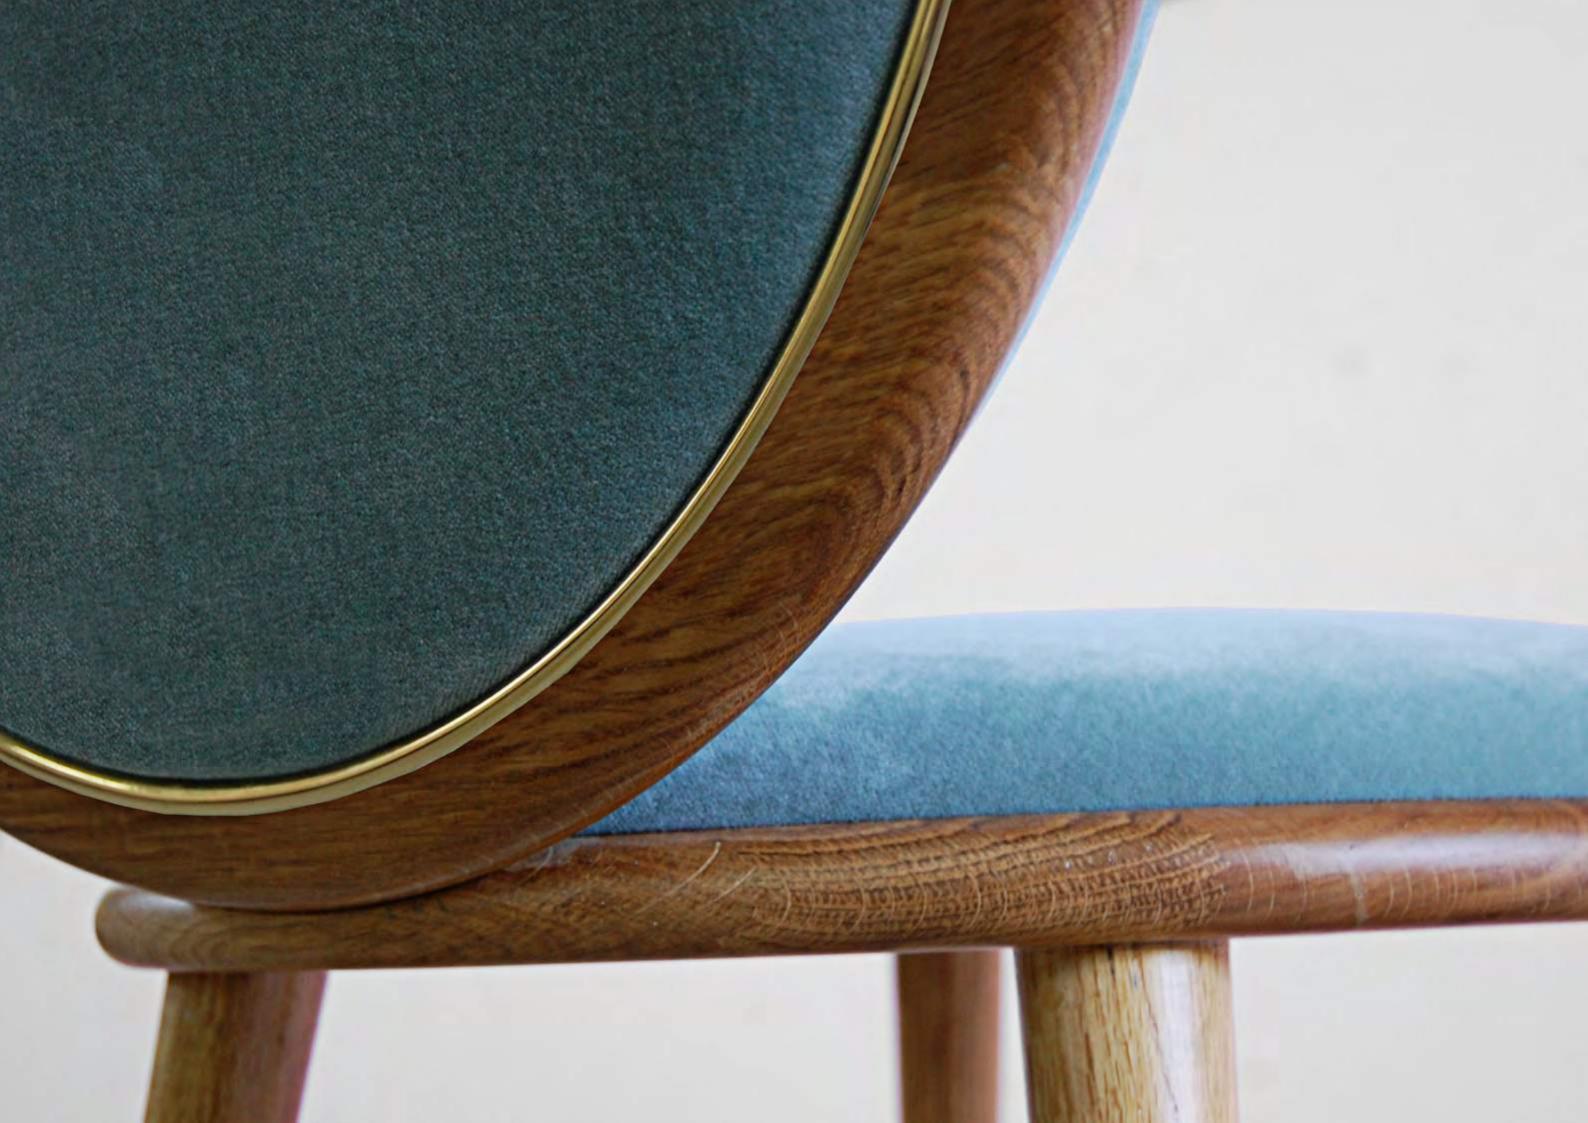

**ZUKIE** DINING CHAIR

DIMENSIONS: w: 56 cm | 22" d: 55 cm | 21.6" h: 69 cm | 27.1" MATERIALS: Structure in Mate Figured Oak, Upholstered in Cream Cotton Velvet. Structure tubes in Polished Brass finished with High-Gloss Varnish. Legs Lacquered in Cream finished with High Gloss Varnish