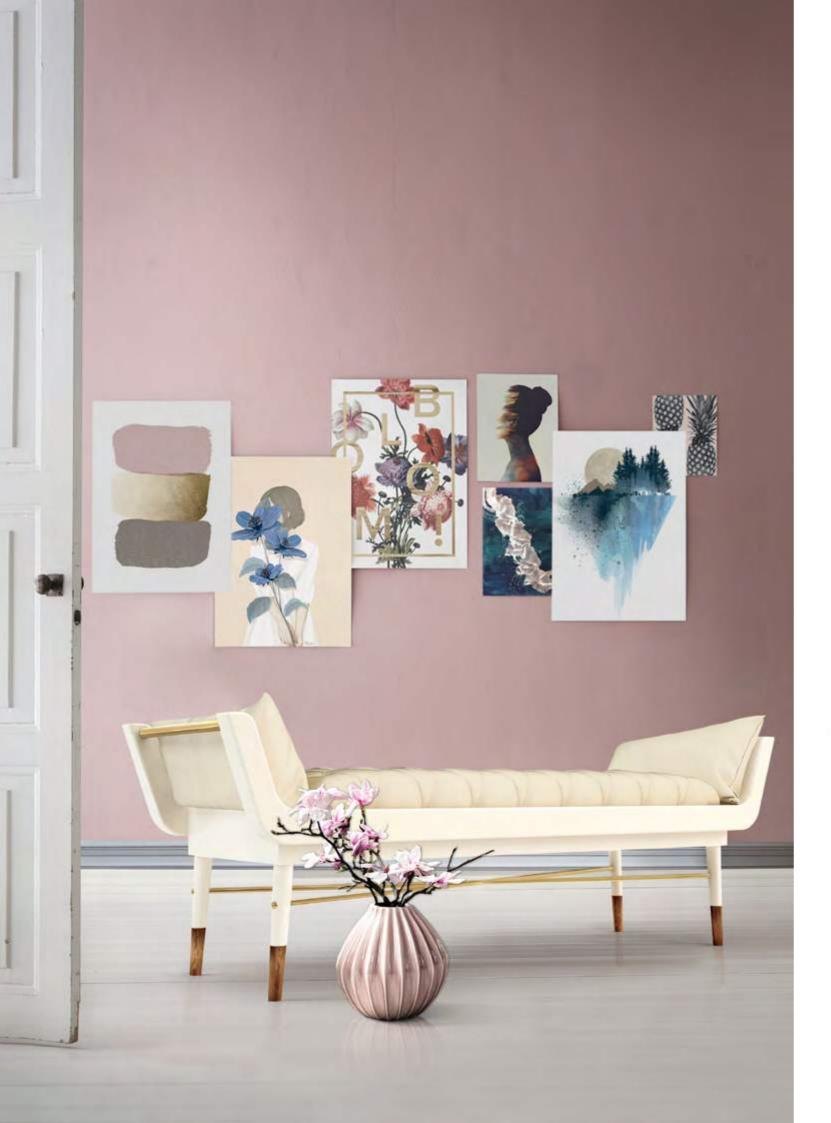

DIMENSIONS: w: 150 cm | 59" d: 50 cm | 19,6" h: 55 cm | 21.6" MATERIALS: Structure in Cream Lacquer with details in Polished Brass finished with High Gloss Varnish. Upholstery in Cream Cotton Velvet with Capitoné technique. Accents in American Walnut.