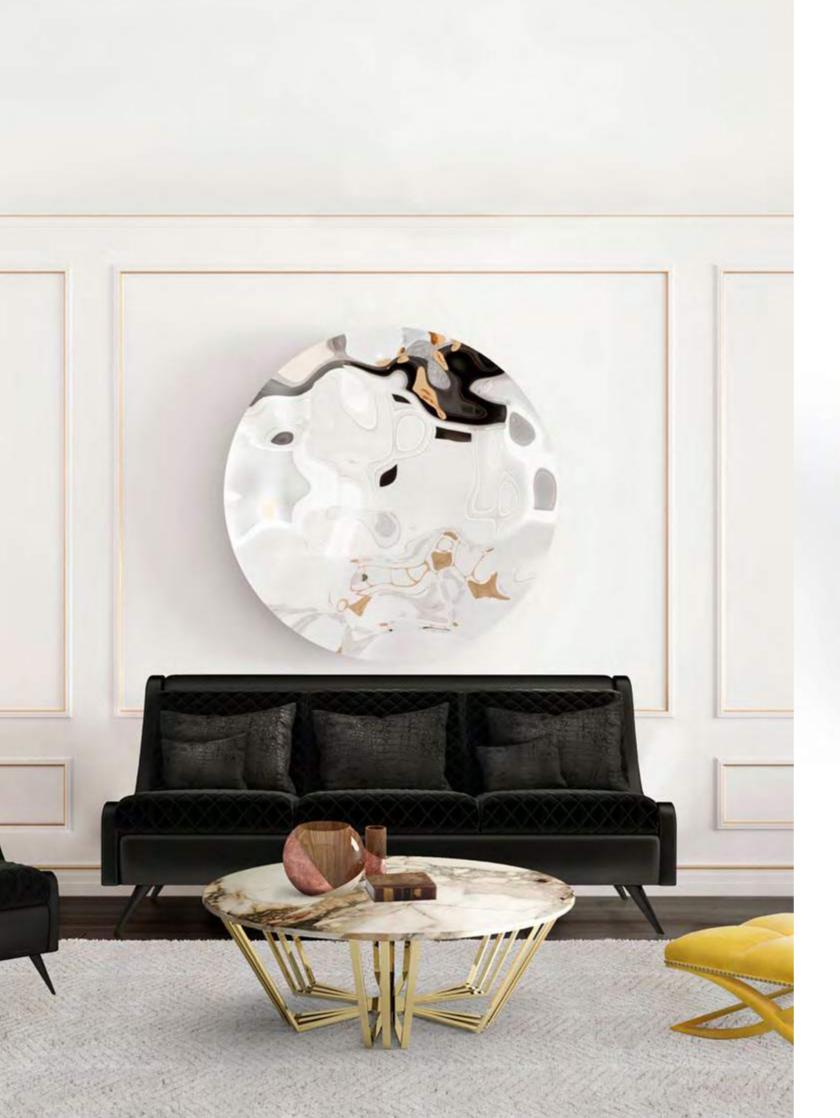

DIMENSIONS: w: 70 cm | 27.5" d: 80 cm | 31.5" h: 85,5 cm | 33.6" MATERIALS: Upholstered in Black Satin and Black Cotton Velvet. Legs Lacquered in Black with High-gloss Varnish. Pillows in Black Cotton Velvet with Crocodile pattern.

DIMENSIONS: d: 55 cm | 21.6" h: 57 cm | 22.4" MATERIALS: Layers in Poplar Root, American Walnut, Copper Leaf, Beige Cotton Velvet, Polished "Via Lactea" and "Light Estremoz" Marble finished with High-Gloss Varnish