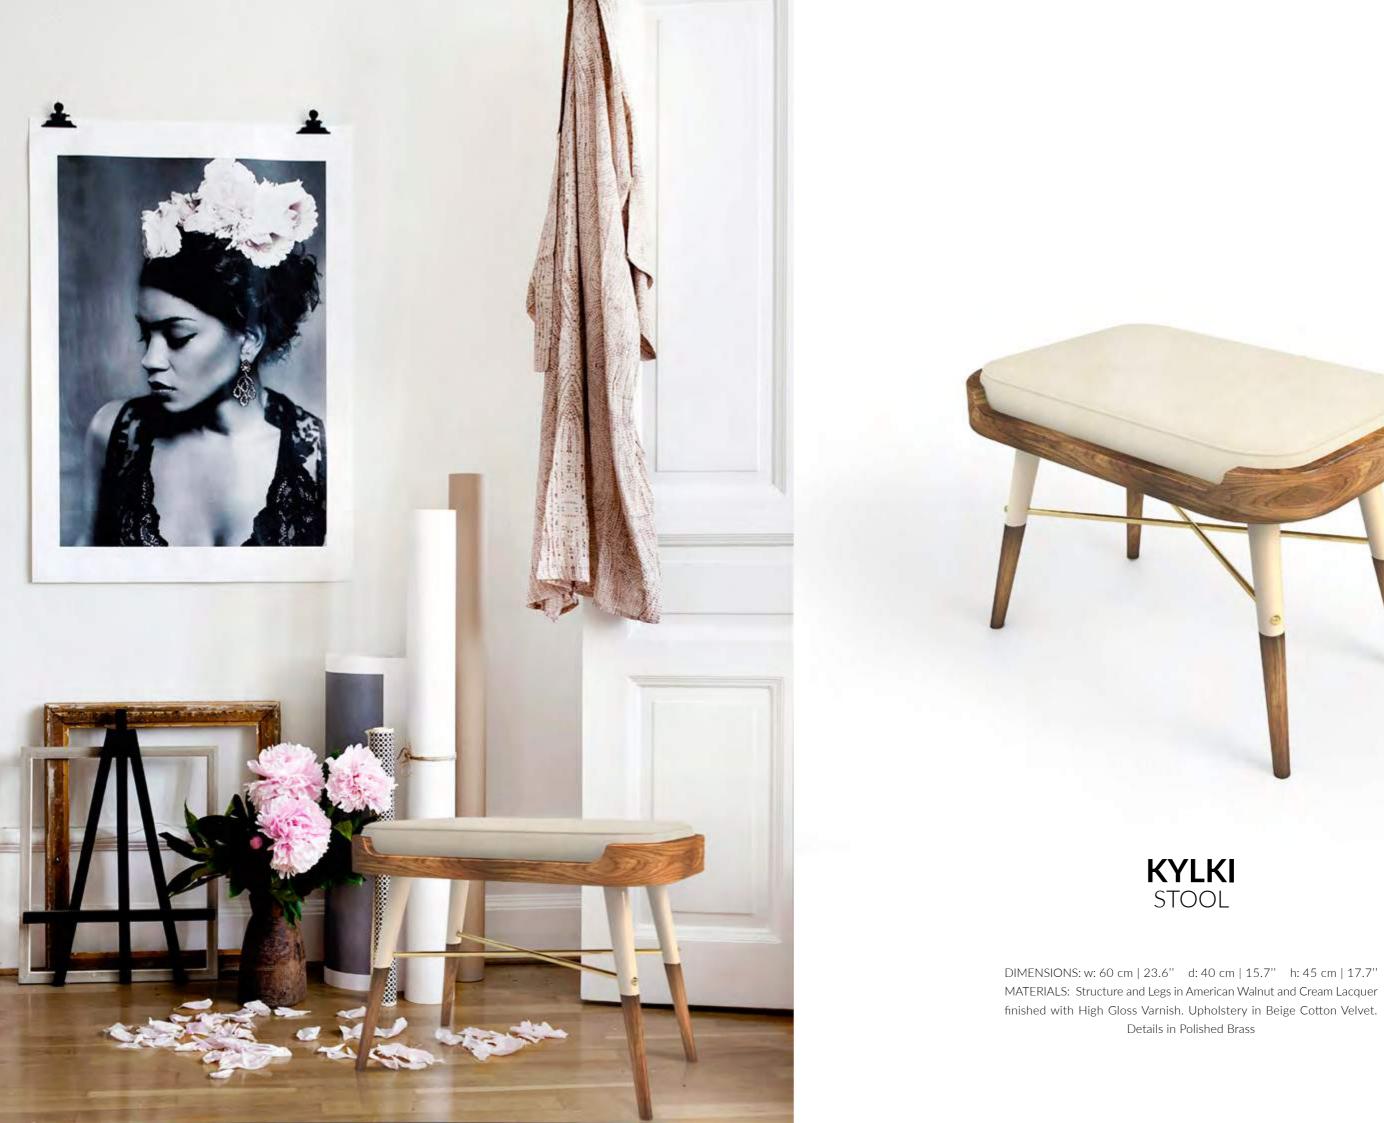

NAKITA DINING CHAIR

OBSIDIAN BAR STOOL

KYLKI STOOL

NUKIE BENCH

ALEXANDRITE SOFA

NAKITA SOFA

MALAQUITE DAYBED

DEIL SIDE TABLE

DIMENSIONS: w: 60 cm | 23.6" d: 46 cm | 18.1" h: 108 cm | 42.5" MATERIALS: Structure and Legs in American Walnut finished with High Gloss Varnish. Upholstery in Mint Cotton Velvet. Details in Polished Brass with High Gloss Varnish.