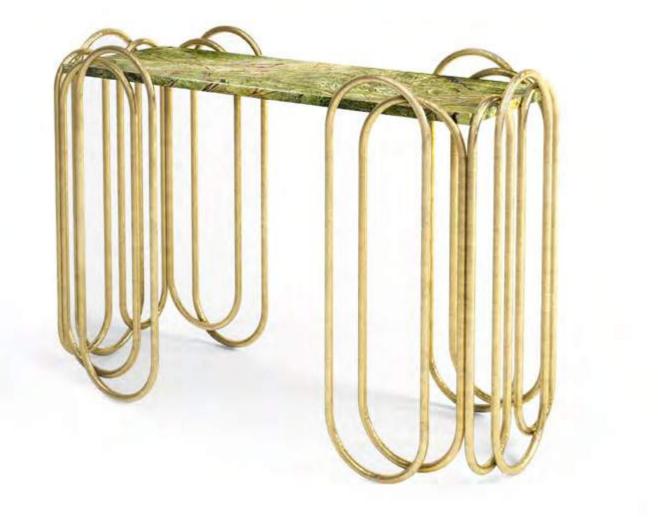

DIMENSIONS: d: 160 cm | 62.9" h: 75 cm | 29.5" MATERIALS: Structure in American Walnut finished with High Gloss Varnish. Details and accents in Polished Brass

DIMENSIONS: w: 145 cm | 57" d: 45 cm | 17.7" h: 90 cm | 35.4" MATERIALS: Structure in Copper Leaf finished with high-gloss varnish. Triangle Pattern in Ironwood, "Alpinina" and "Estremoz" Marbles.Handles in Polished Copper.