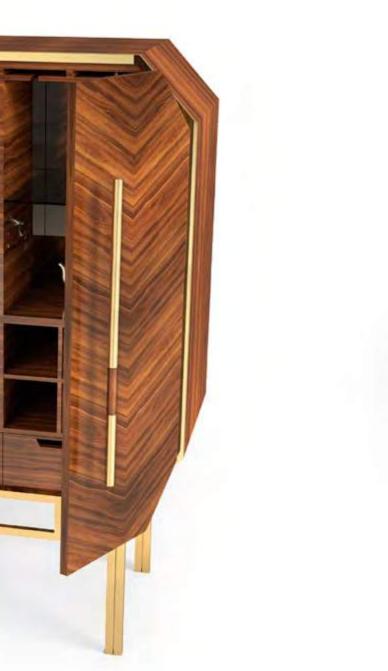

DIMENSIONS: d: 55 cm | 21.6" h: 57 cm | 22.4" MATERIALS: Layers in Poplar Root, American Walnut, Copper Leaf, Beige Cotton Velvet, Polished "Via Lactea" and "Light Estremoz" Marble finished with High-Gloss Varnish