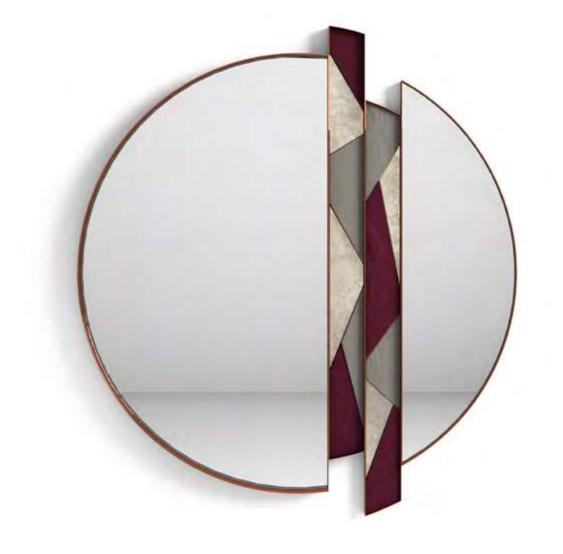

# ZIRCON WALL MIRROR

DIMENSIONS: w: 120 cm | 47.2' d: 6 cm | 2.3" h: 134,5 cm | 52.9" MATERIALS: Structure in Polished Copper Finished with High Gloss Varnish. Clear Mirror. Polygons in Aged Mirror, Deep Red and Grey Velvet.