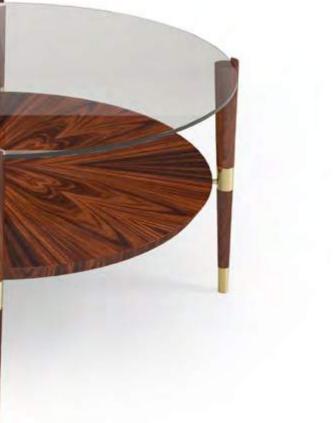

DIMENSIONS: d: 55 cm | 21.6" h: 50 cm | 19.7" MATERIALS: Structure in Figured Oak finished with High Gloss Varnish. Feet details in Polished Brass and Black Lacquer. Table top in Clear Glass and Polished Brass.