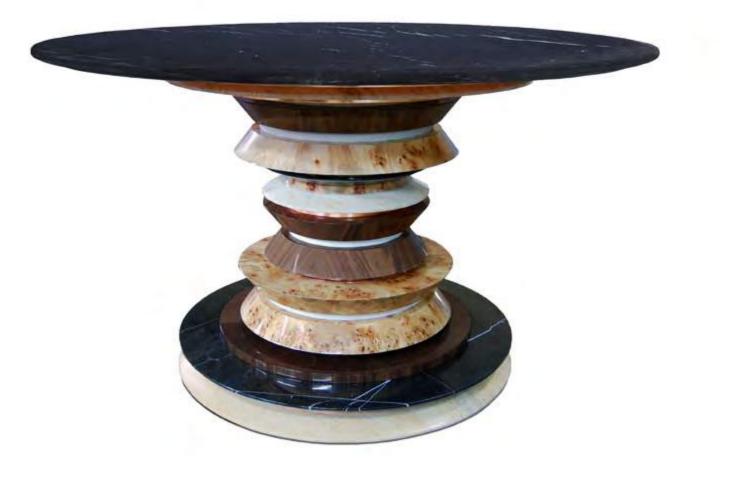

DIMENSIONS: d: 130 cm | 51.1" h: 74 cm | 29.1" MATERIALS: Layers in Poplar Root, American Walnut, Copper Leaf, Beige Cotton Velvet, Polished "Via Lactea" and "Light Estremoz" Marble finished in High-Gloss Varnish