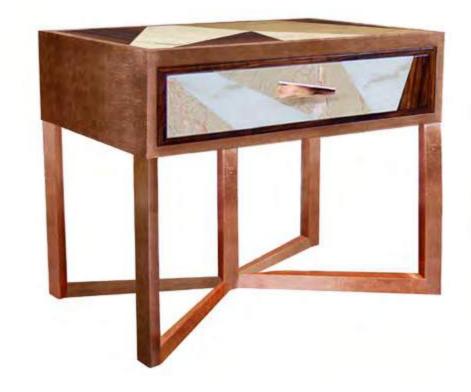

DIASPORE NIGHTSTAND

DIMENSIONS: w: 60 cm | 23.6" d: 40 cm | 15.7" h: 55 cm | 21.5" MATERIALS: Structure in Copper Leaf finished with high-gloss varnish. Triangle Pattern in Ironwood, "Alpinina" and "Estremoz" Marbles.Handles in Polished Copper.