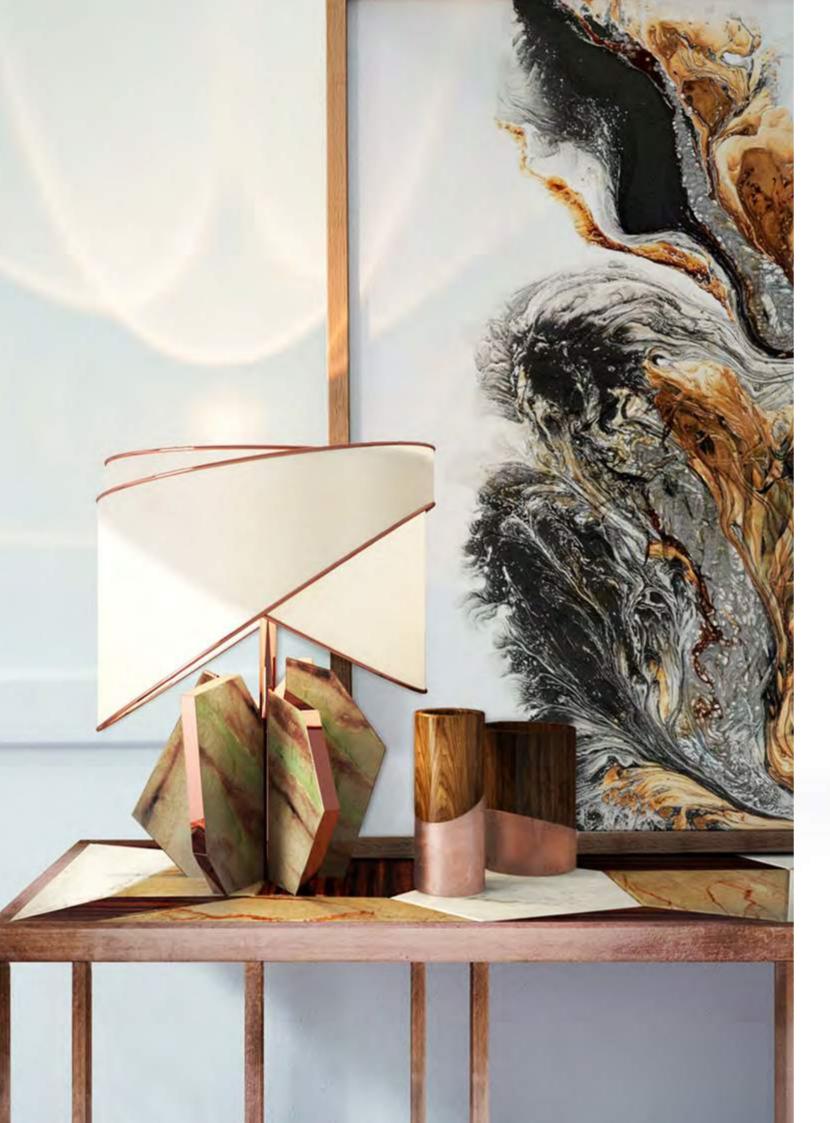

DIMENSIONS: d: 100 cm | 39.4" h: 64 cm | 25" (body) MATERIALS: Structure in Polished Brass finished with High Gloss Varnish. Shade in Black Fabric.

DIMENSIONS: d: 40 cm | 15.7" h: 51 cm | 20" MATERIALS: Structure in "Blue Estremoz" Marble and Polished Brass. Shade in Beige Satin

DIMENSIONS: d: 40 cm | 15.7" h: 51 cm | 20" MATERIALS: Structure in "Waterland" Granite and Polished Copper. Shade in Beige Satin

DIMENSIONS: d: 24 CM |9.5" h: 45 CM | 17.7" MATERIALS: Structure in Polished Brass. Shade in Black Lacquer