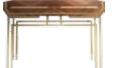

## **OPAL** CONSOLE

DIMENSIONS: w: 128 cm | 50.4" d: 48 cm | 18.9" h: 92 cm | 36.2" MATERIALS: Structure in Iron finished with Gold Leaf with High Gloss Varnish. Top in Polished "Forest Green" Marble.

DIMENSIONS: w: 120 cm | 47.2" d: 40 cm | 15.7" h: 85 cm | 33.4" MATERIALS: Structure in American Walnut with details in Polished Brass and Black Lacquer finished with High Gloss varnish. Bottom Drawers in Black Cotton Velvet.