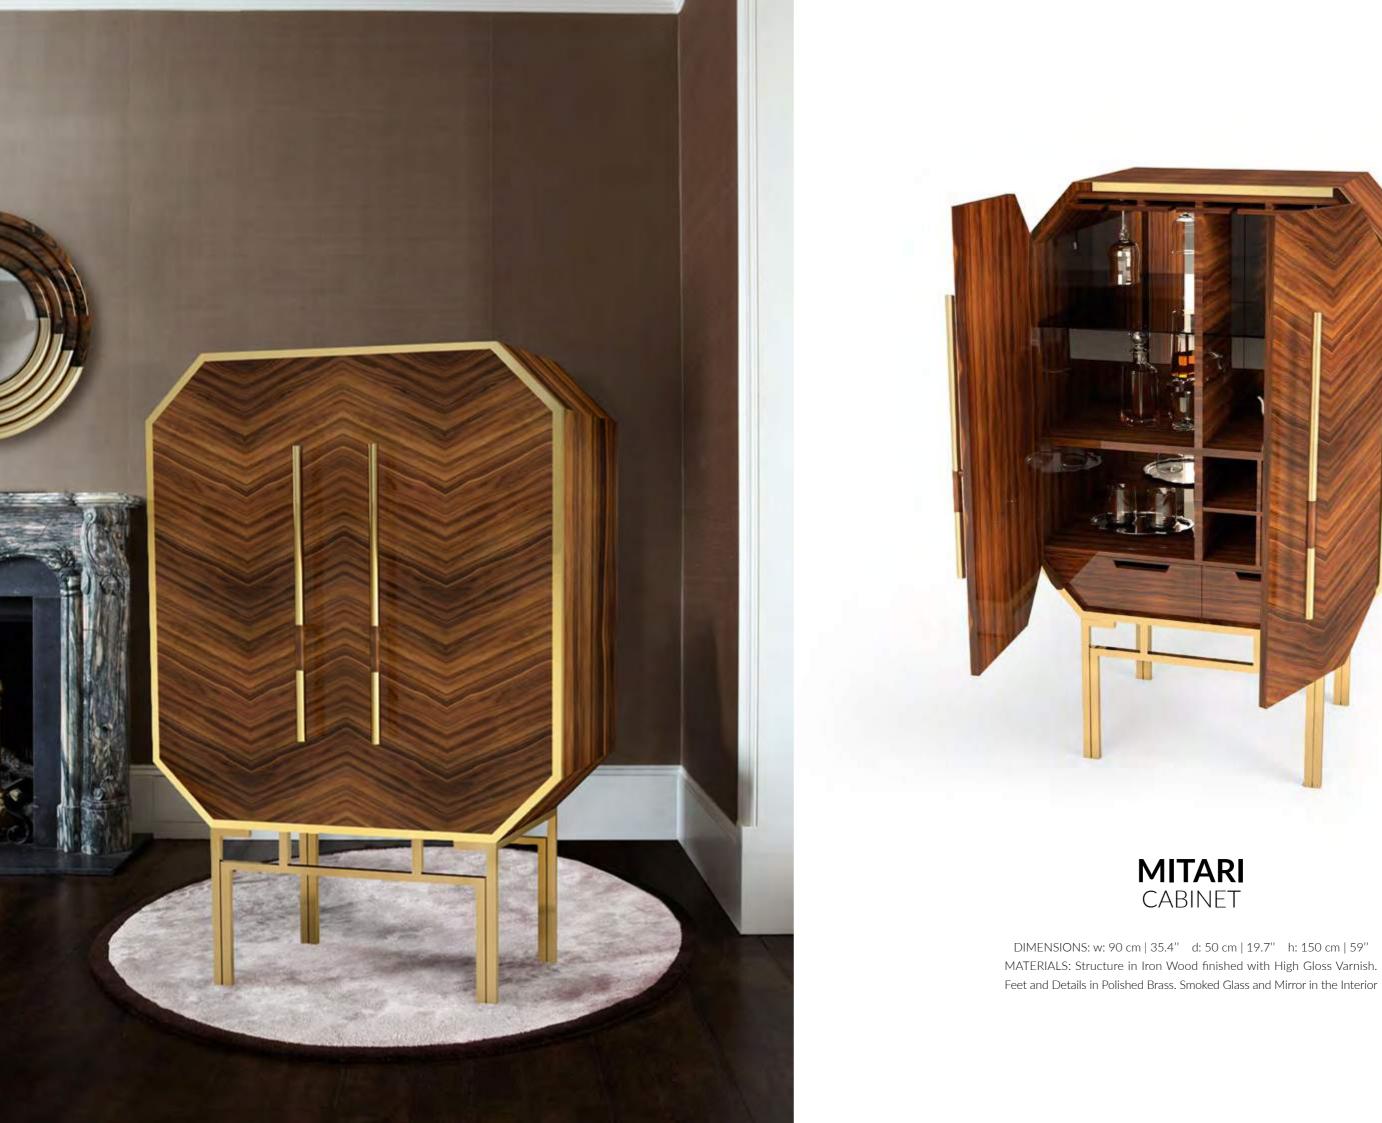

DIMENSIONS: d: 55 cm | 21.6" h: 57 cm | 22.4" MATERIALS: Layers in Poplar Root, American Walnut, Copper Leaf, Beige Cotton Velvet, Polished "Via Lactea" and "Light Estremoz" Marble finished with High-Gloss Varnish