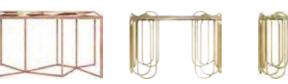

DIMENSIONS: d: 160 cm | 62.9" h: 75 cm | 29.5" MATERIALS: Structure in American Walnut finished with High Gloss Varnish. Details and accents in Polished Brass

DIMENSIONS: w: 145 cm | 57" d: 45 cm | 17.7" h: 90 cm | 35.4" MATERIALS: Structure in Copper Leaf finished with high-gloss varnish. Triangle Pattern in Ironwood, "Alpinina" and "Estremoz" Marbles.Handles in Polished Copper.

DIASPORE II CONSOLE

DIMENSIONS: w: 145 cm | 57" d: 45 cm | 17.7" h: 90 cm | 35.4" MATERIALS: Structure in Copper Leaf finished with high-gloss varnish. Triangle Pattern in Ironwood, "Alpinina" and "Estremoz" Marbles.