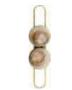

# ZIRCON WALL MIRROR

DIMENSIONS: w: 120 cm | 47.2' d: 6 cm | 2.3" h: 134,5 cm | 52.9" MATERIALS: Structure in Polished Copper Finished with High Gloss Varnish. Clear Mirror. Polygons in Aged Mirror, Deep Red and Grey Velvet.