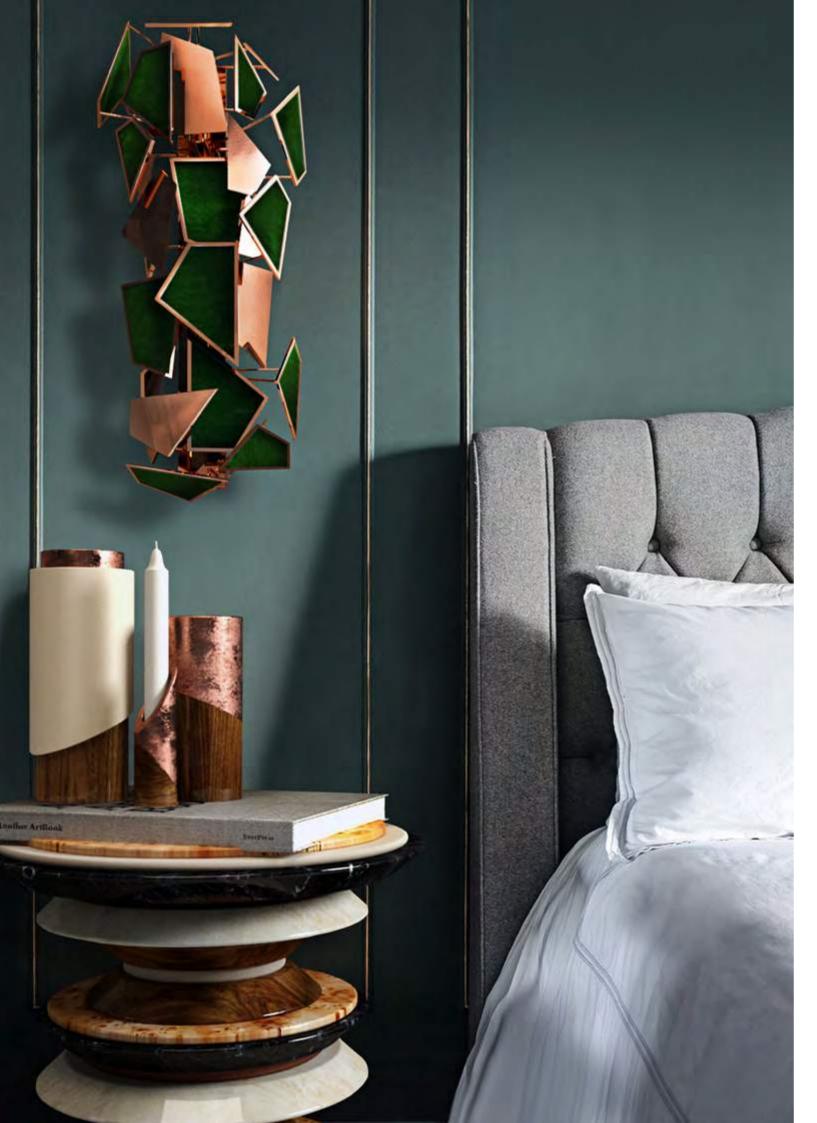

DIMENSIONS: w: 33 cm | 12.9" d: 21,5 cm | 8.4" h: 79,5 cm | 31.3" MATERIALS: Structure in Polished Copper finished with High Gloss Varnish and Green Fabric

DIMENSIONS: w: 255 cm | 100.3" d: 5 cm | 1.9" h: 200 cm | 78.7" MATERIALS: Structure in Polished Brass finished with High Gloss Varnish. Shade in Silk.