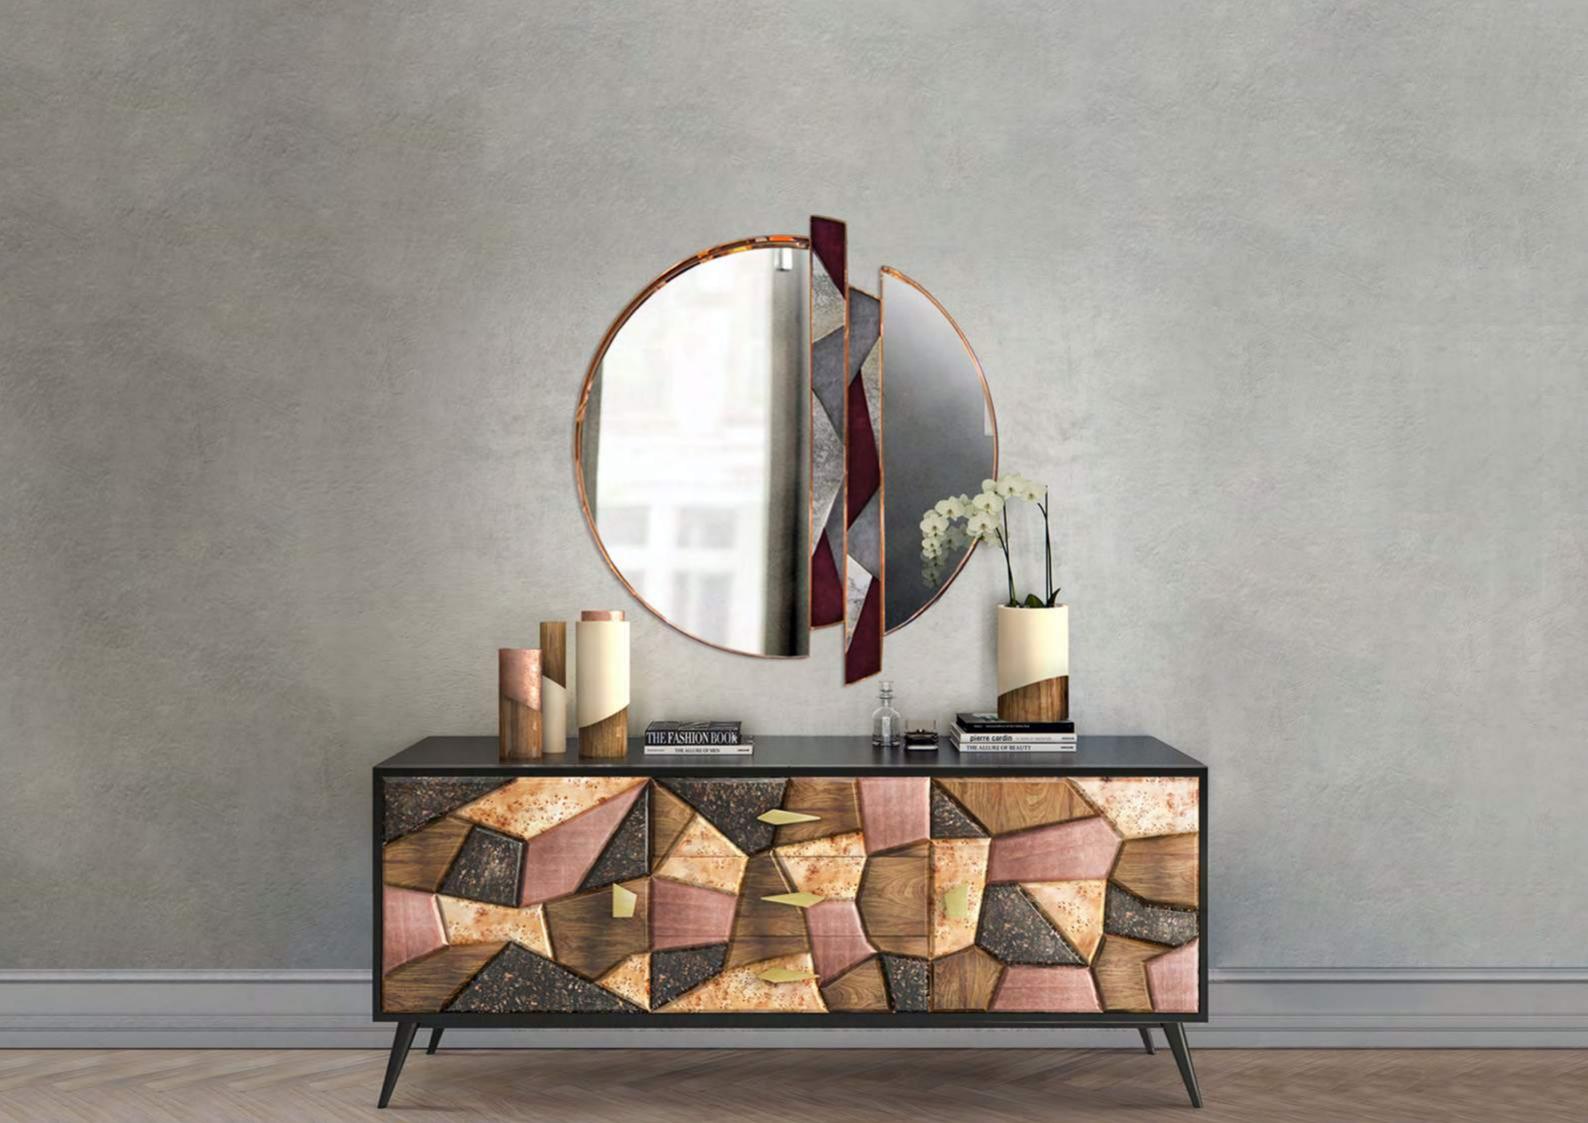

# ZIRCON WALL MIRROR

DIMENSIONS: w: 120 cm | 47.2' d: 6 cm | 2.3" h: 134,5 cm | 52.9" MATERIALS: Structure in Polished Copper Finished with High Gloss Varnish. Clear Mirror. Polygons in Aged Mirror, Deep Red and Grey Velvet.

## **TOPAZ** SIDEBOARD

DIMENSIONS: w: 180 cm | 70.8" d: 48 cm | 18.9" h: 75 cm | 29.5" MATERIALS: Structure and legs in Pinewood Lacquered in Black with High Gloss Varnish. Polygons Pattern in American Walnut, Poplar Root, Copper Leaf and Polished Black and "Gold" Marble. Details in Polished Brass