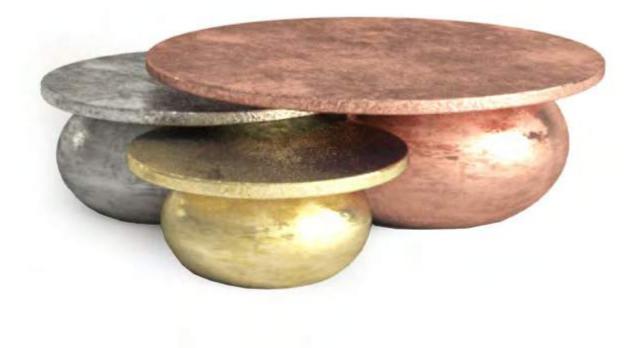

DMENSIONS: d: 100 cm | 39.3" h: 42 cm | 16.5" MATERIALS: Structure in Polished Brass finished with High Gloss Varnish. Table Top in Polished "Pink Estremoz" Marble.

DIMENSIONS: d: 100 cm | 39.3" h: 42 cm | 16.5" MATERIALS: Structure in Polished Brass finished with High Gloss Varnish. Table Top in Polished "Brecha Capraia" Marble.