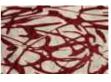

DIMENSIONS: w: 300 cm | 118" |: 200 cm | 78.7" MATERIALS: Hand-Tufted Rug with carving (viscose 16mm/12mm)

DIMENSIONS: w: 300 cm | 118" |: 200 cm | 78.7" MATERIALS: Hand-Tufted Rug with carving (velvet 12mm)

DIMENSIONS: w: 200 cm | 78.7' h: 130 cm | 51.1'' MATERIALS: Hand-Tufted Rug (velvet 16 mm)

DIMENSIONS: w: 300 cm | 118" |: 200 cm | 78.7" MATERIALS: Hand-Tufted Rug (new zeland wood 12mm)

DIMENSIONS: w: 230 cm | 90.5′ h: 160 cm | 62.9" MATERIALS: Hand-Tufted Rug (velvet 14 mm)

DIMENSIONS: w: 200 cm | 78.7' h: 130 cm | 51.1" MATERIALS: Hand-Tufted Rug with loop (velvet 10mm/12mm)

DIMENSIONS: w: 300 cm | 118" I: 200 cm | 78.7" MATERIALS: Hand-Tufted Rug with loop (viscose and new zeland wood 12mm)

DIMENSIONS: w: 300 cm | 118" h: 200 cm | 78.7" MATERIALS: Hand-Tufted Rug (velvet 12 mm)

DIMENSIONS: w: 230 cm | 90.5" h: 160 cm | 62.9" MATERIALS: Hand-Tufted Rug with a soft carving (velvet 16mm/14mm)