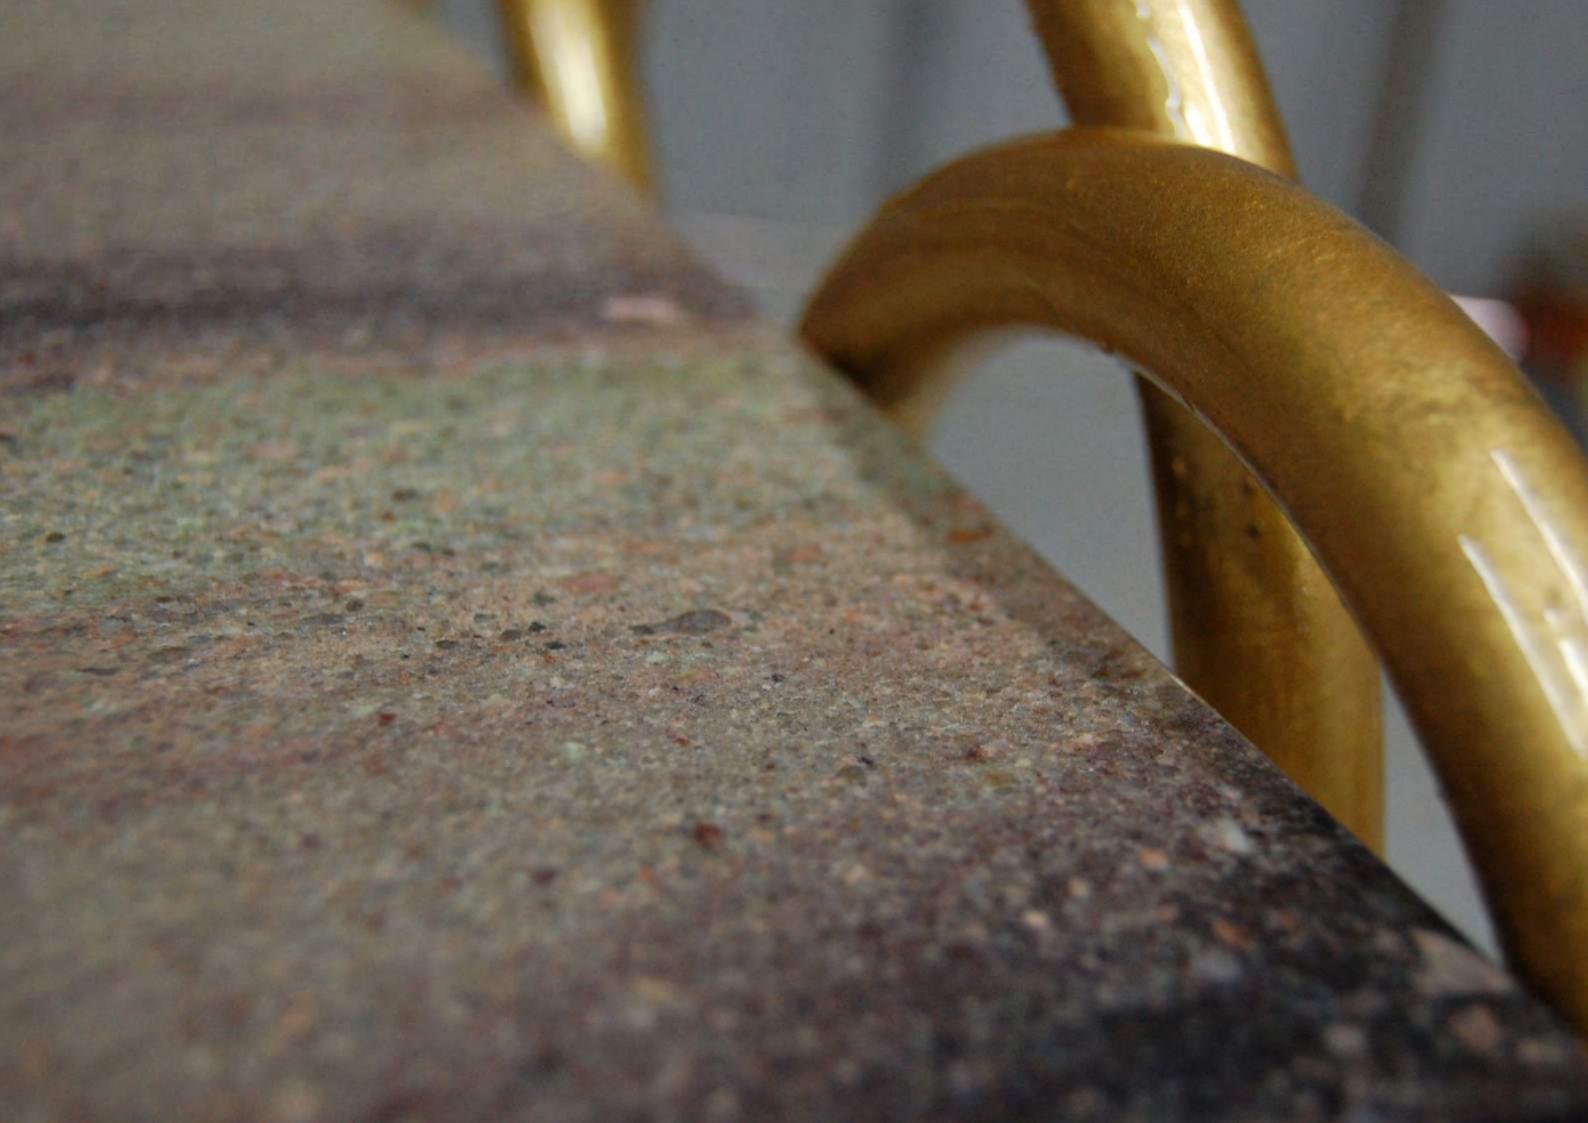

## **OPAL** CONSOLE

DIMENSIONS: w: 128 cm | 50.4" d: 48 cm | 18.9" h: 92 cm | 36.2" MATERIALS: Structure in Iron finished with Gold Leaf with High Gloss Varnish. Top in Polished "Forest Green" Marble.

DIMENSIONS: w: 120 cm | 47.2" d: 40 cm | 15.7" h: 85 cm | 33.4" MATERIALS: Structure in American Walnut with details in Polished Brass and Black Lacquer finished with High Gloss varnish. Bottom Drawers in Black Cotton Velvet.