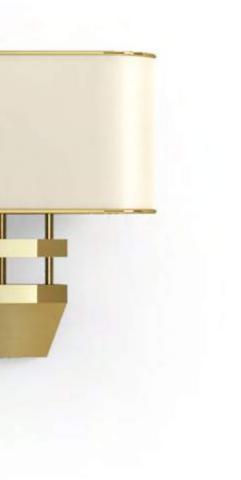

DIMENSIONS: w: 15,4 cm | 6" d: 10 cm | 3.9" h: 60,8 cm | 23.9" MATERIALS: Structure in Polished Brass finished with High Gloss Varnish. Polished "Lioz" Marble

DIMENSIONS: w: 64 cm | 25.3" d: 57,6 cm | 22.7" h: 68 cm | 26.7" MATERIALS: Structure in Polished Brass with High Gloss Varnish and Black Matte Lacquer. Shades in Silk.