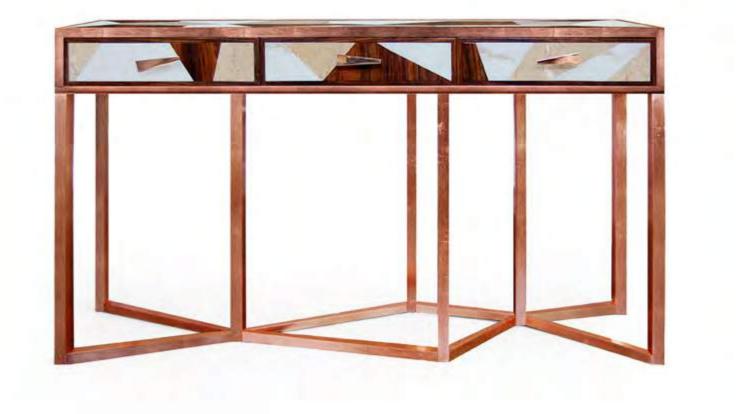

DIMENSIONS: d: 160 cm | 62.9" h: 75 cm | 29.5" MATERIALS: Structure in American Walnut finished with High Gloss Varnish. Details and accents in Polished Brass

DIMENSIONS: w: 145 cm | 57" d: 45 cm | 17.7" h: 90 cm | 35.4" MATERIALS: Structure in Copper Leaf finished with high-gloss varnish. Triangle Pattern in Ironwood, "Alpinina" and "Estremoz" Marbles.Handles in Polished Copper.