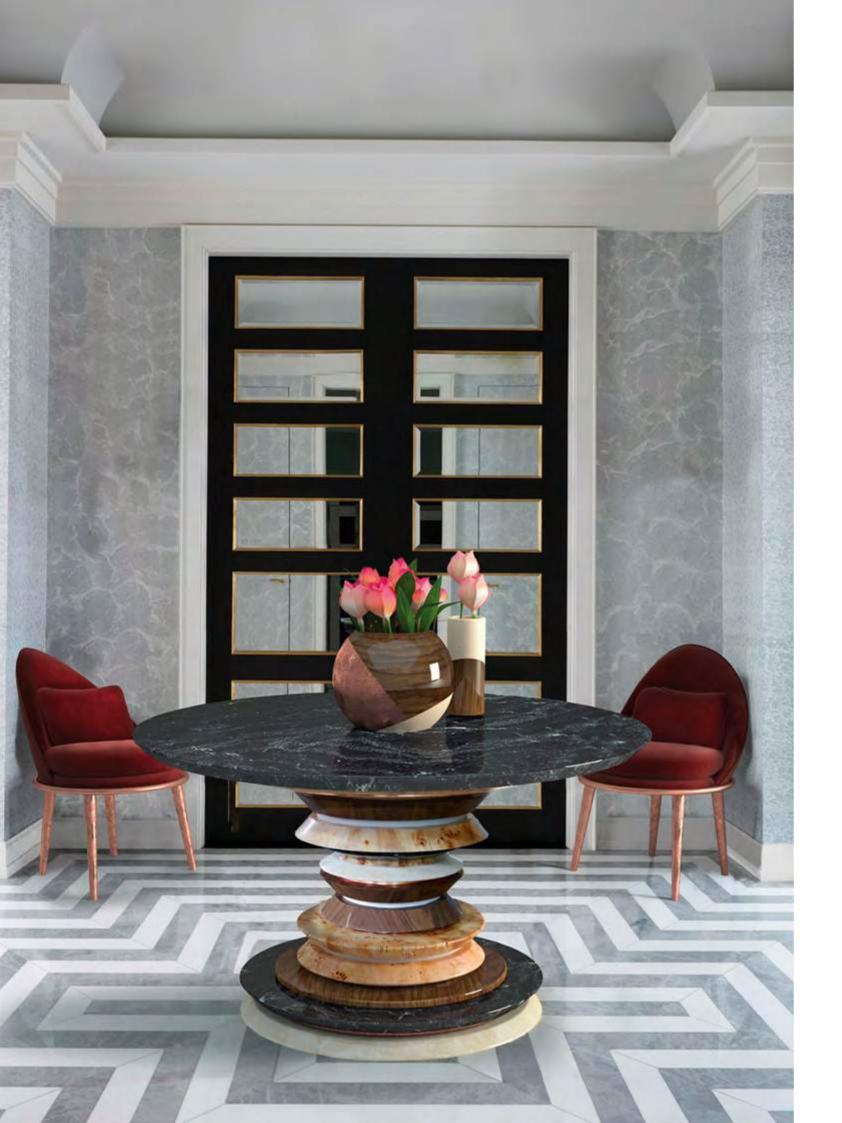

DIMENSIONS: d: 130 cm | 51.1" h: 74 cm | 29.1" MATERIALS: Layers in Poplar Root, American Walnut, Copper Leaf, Beige Cotton Velvet, Polished "Via Lactea" and "Light Estremoz" Marble finished in High-Gloss Varnish