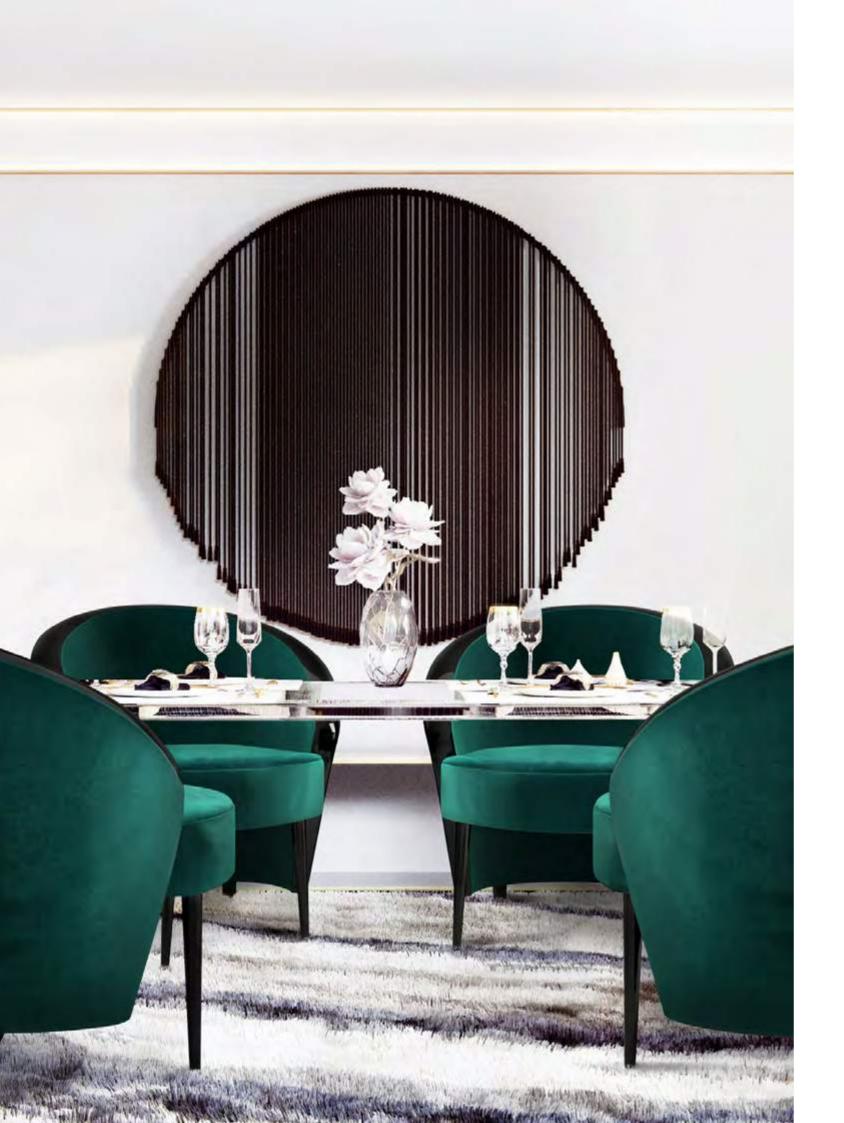

**ZUKIE** DINING CHAIR

DIMENSIONS: w: 56 cm | 22" d: 55 cm | 21.6" h: 69 cm | 27.1" MATERIALS: Structure in Mate Figured Oak, Upholstered in Cream Cotton Velvet. Structure tubes in Polished Brass finished with High-Gloss Varnish. Legs Lacquered in Cream finished with High Gloss Varnish

AZURITE SOFA

DIMENSIONS: w: 220 cm | 86.6" d: 75 cm | 29.5" h: 85 cm | 33.4" MATERIALS: Fully Upholstered in Deep Blue Cotton Velvet Pillows : Blue Cotton Velvet and Geometric Pattern

DIMENSIONS: w: 315 cm | 124" d: 95,5 cm | 37.6" (chaise : d: 187 cm | 73.6") h: 85,5 cm | 33.6" MATERIALS: Upholstered in Purple Cotton Velvet with Capitoné. Legs in Polished Stainless Steel