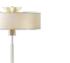

DIMENSIONS: w: 33 cm | 12.9" d: 21,5 cm | 8.4" h: 79,5 cm | 31.3" MATERIALS: Structure in Polished Copper finished with High Gloss Varnish and Green Fabric

DIMENSIONS: w: 255 cm | 100.3" d: 5 cm | 1.9" h: 200 cm | 78.7" MATERIALS: Structure in Polished Brass finished with High Gloss Varnish. Shade in Silk.