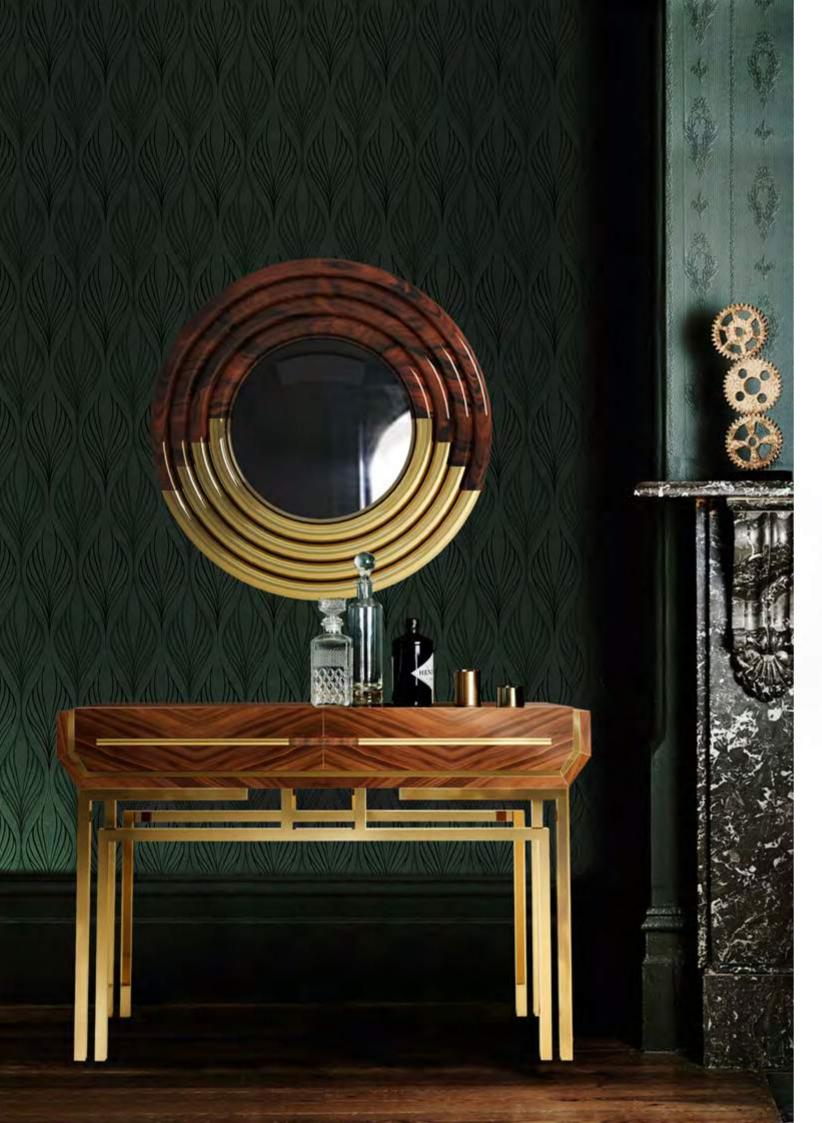

DIMENSIONS: d: 160 cm | 62.9" h: 75 cm | 29.5" MATERIALS: Structure in American Walnut finished with High Gloss Varnish. Details and accents in Polished Brass

DIMENSIONS: w: 145 cm | 57" d: 45 cm | 17.7" h: 90 cm | 35.4" MATERIALS: Structure in Copper Leaf finished with high-gloss varnish. Triangle Pattern in Ironwood, "Alpinina" and "Estremoz" Marbles.Handles in Polished Copper.

# ZIRCON WALL MIRROR

DIMENSIONS: w: 120 cm | 47.2' d: 6 cm | 2.3" h: 134,5 cm | 52.9" MATERIALS: Structure in Polished Copper Finished with High Gloss Varnish. Clear Mirror. Polygons in Aged Mirror, Deep Red and Grey Velvet.