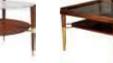

DIMENSIONS: d: 55 cm | 21.6" h: 57 cm | 22.4" MATERIALS: Layers in Poplar Root, American Walnut, Copper Leaf, Beige Cotton Velvet, Polished "Via Lactea" and "Light Estremoz" Marble finished with High-Gloss Varnish

DIMENSIONS: d: 55 cm | 21.6" h: 50 cm | 19.7" MATERIALS: Structure in Figured Oak finished with High Gloss Varnish. Feet details in Polished Brass and Black Lacquer. Table top in Clear Glass and Polished Brass.