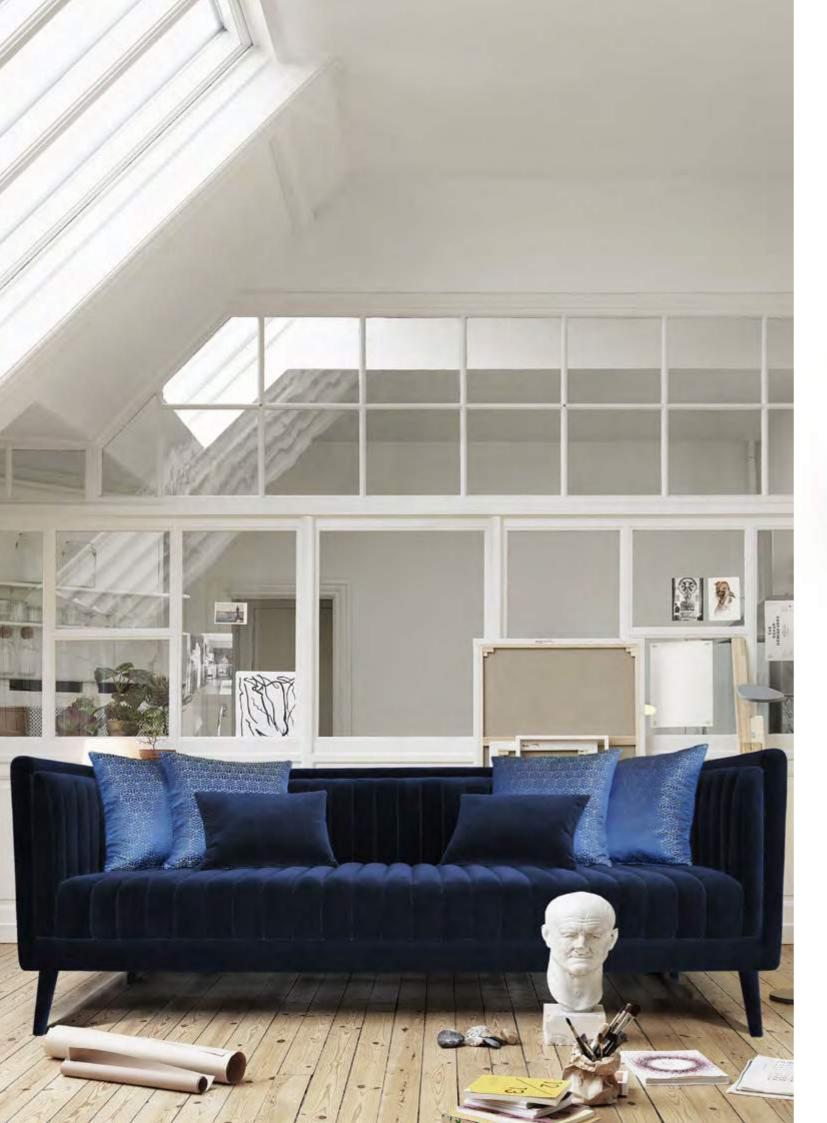

AZURITE SOFA

DIMENSIONS: w: 220 cm | 86.6" d: 75 cm | 29.5" h: 85 cm | 33.4" MATERIALS: Fully Upholstered in Deep Blue Cotton Velvet Pillows : Blue Cotton Velvet and Geometric Pattern

DIMENSIONS: w: 315 cm | 124" d: 95,5 cm | 37.6" (chaise : d: 187 cm | 73.6") h: 85,5 cm | 33.6" MATERIALS: Upholstered in Purple Cotton Velvet with Capitoné. Legs in Polished Stainless Steel