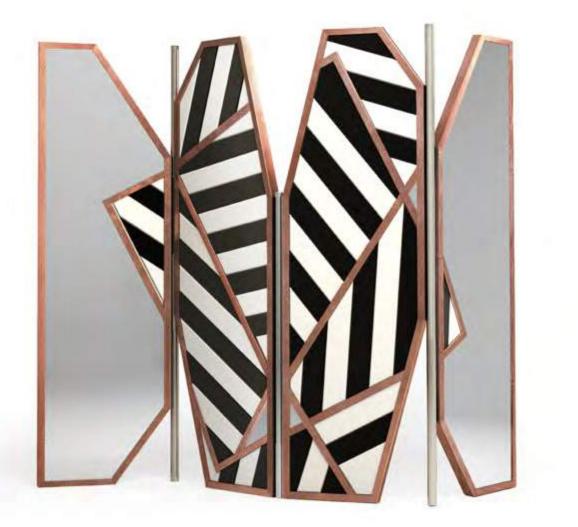

DIMENSIONS: w: 255 cm | 100.3" d: 5 cm | 1.9" h: 200 cm | 78.7" MATERIALS: Copper Leaf Structure with High Gloss Varnish and Stainless Steel Tubes. Clear Mirror. Stripes in Black and White Cotton Velvet.