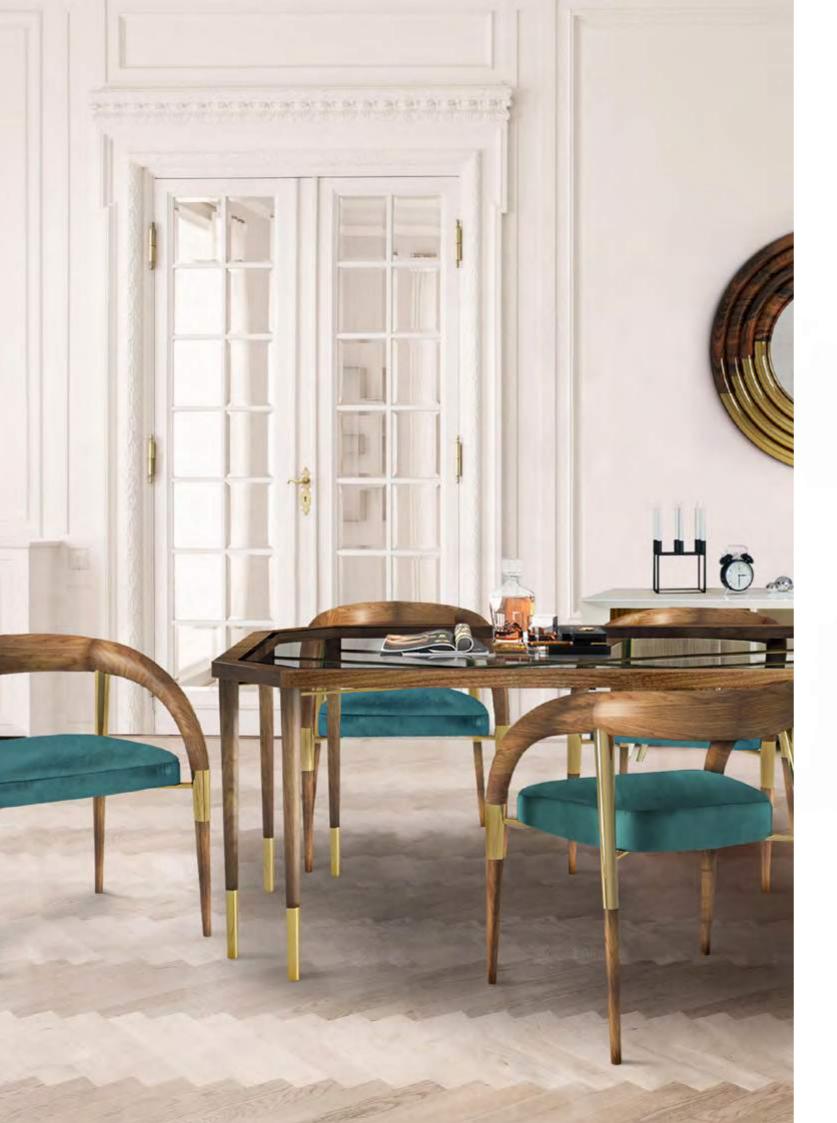

## **NAKITA** ARMCHAIR

DIMENSIONS: w: 87 CM | 34.2" d: 83 CM | 32.7" h: 83 CM | 32.7" MATERIALS: Structure in Figured Oak or American Walnut, Upholstered in Cream or Black Cotton Velvet. Feet in Polished Brass finished with High-Gloss Varnish.