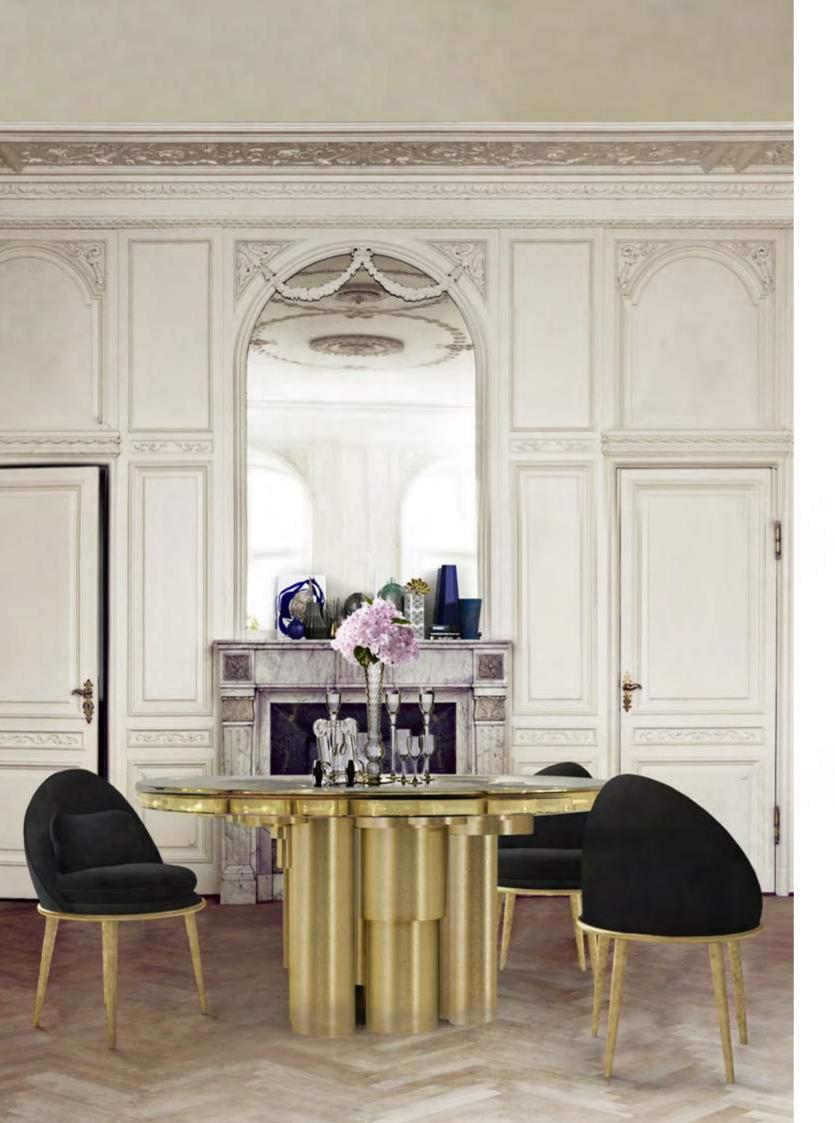

DIMENSIONS: w: 140 cm | 55.1" d: 130 cm | 51.1" h: 45 cm | 17.7" MATERIALS: Structure in Wood with Gold, Copper and Silver leaf finishing with High Gloss Varnish

DIMENSIONS: w: 320 cm | 125.9" d: 180 cm | 70.8" h: 77 cm | 30.3" MATERIALS: Layers in Poplar Root, American Walnut, Copper Leaf, Beige Cotton Velvet, Polished "Via Lactea" and "Light Estremoz" Marble finished in High-Gloss Varnish. Table Top in Clear Glass.