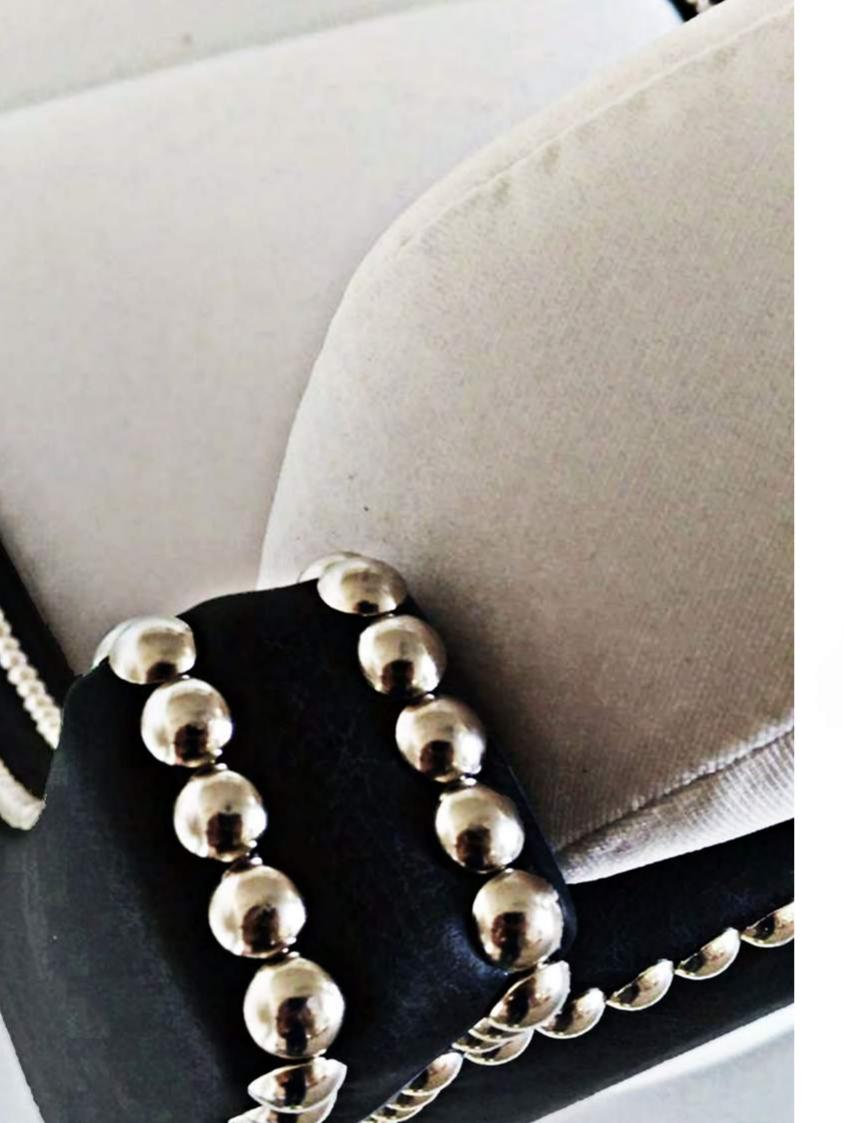

DIMENSIONS: w: 58 cm | 22.8" d: 59 cm | 23.2" h: 88 cm | 34.6" MATERIALS: Upholstered in Beige Cotton Velvet and Black Leather. Legs lacquered in Black finished with High Gloss Varnish. Silver Nails details.

### **MOLDAVITE** BAR STOOL

DIMENSIONS: w: 40 cm | 15.7" d: 45 cm | 17.7" h: 85 cm | 33.4" MATERIALS: Upholstered in Green Cotton Velvet and Black Leather. Legs lacquered in Black finished with High-Gloss Varnish. Silver Nails details.