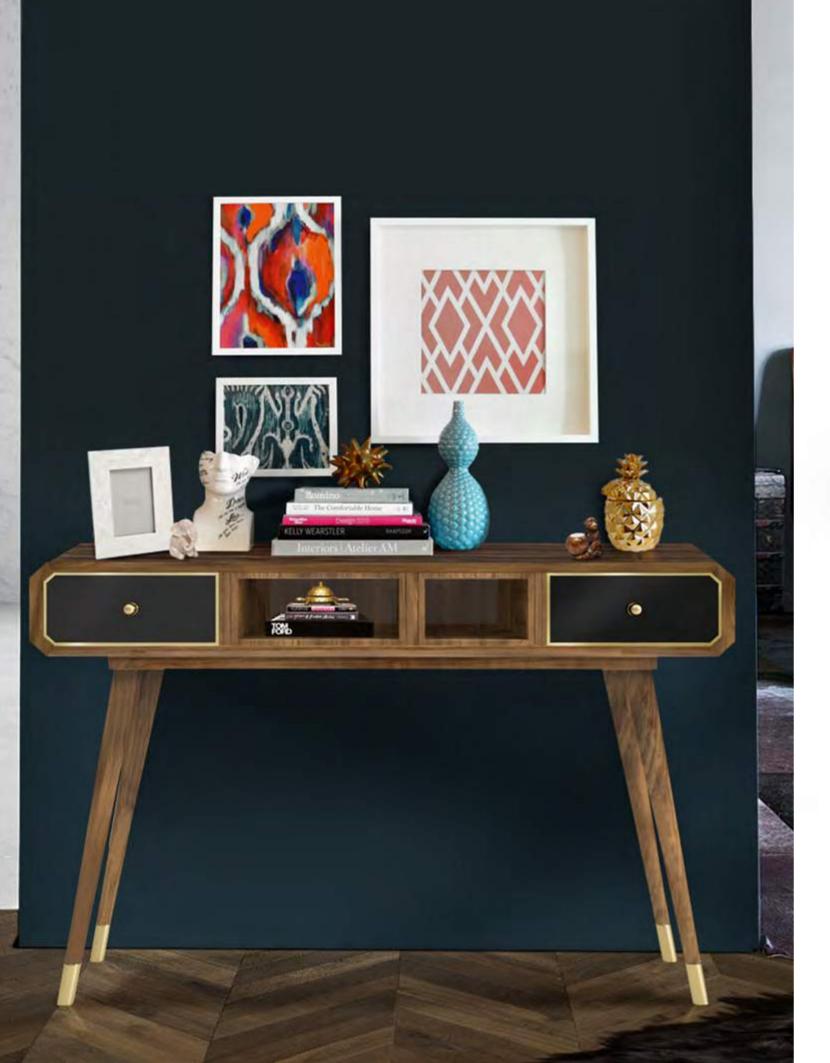

DIASPORE II CONSOLE

DIMENSIONS: w: 145 cm | 57" d: 45 cm | 17.7" h: 90 cm | 35.4" MATERIALS: Structure in Copper Leaf finished with high-gloss varnish. Triangle Pattern in Ironwood, "Alpinina" and "Estremoz" Marbles.

DIASPORE NIGHTSTAND

DIMENSIONS: w: 60 cm | 23.6" d: 40 cm | 15.7" h: 55 cm | 21.5" MATERIALS: Structure in Copper Leaf finished with high-gloss varnish. Triangle Pattern in Ironwood, "Alpinina" and "Estremoz" Marbles.Handles in Polished Copper.