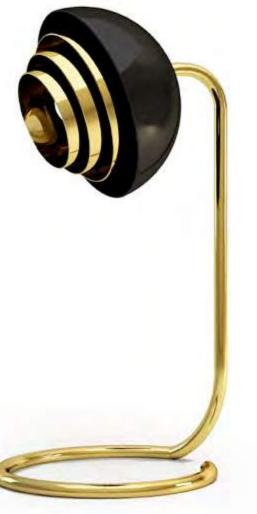

DIMENSIONS: d: 40 cm | 15.7" h: 51 cm | 20" MATERIALS: Structure in "Waterland" Granite and Polished Copper. Shade in Beige Satin

DIMENSIONS: d: 24 CM |9.5" h: 45 CM | 17.7" MATERIALS: Structure in Polished Brass. Shade in Black Lacquer