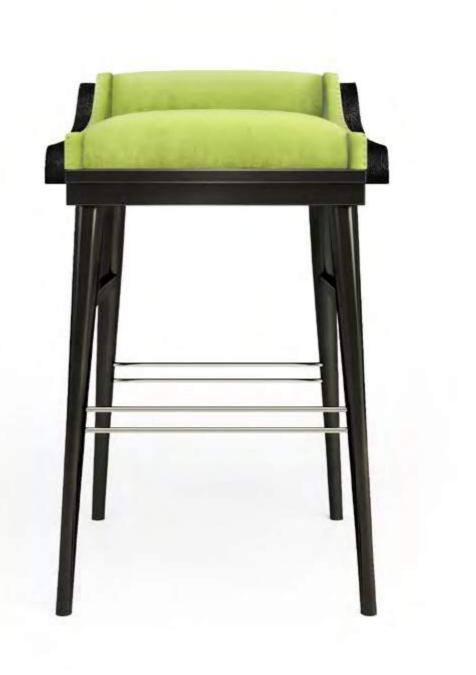

### **MOLDAVITE** BAR STOOL

DIMENSIONS: w: 40 cm | 15.7" d: 45 cm | 17.7" h: 85 cm | 33.4" MATERIALS: Upholstered in Green Cotton Velvet and Black Leather. Legs lacquered in Black finished with High-Gloss Varnish. Silver Nails details.