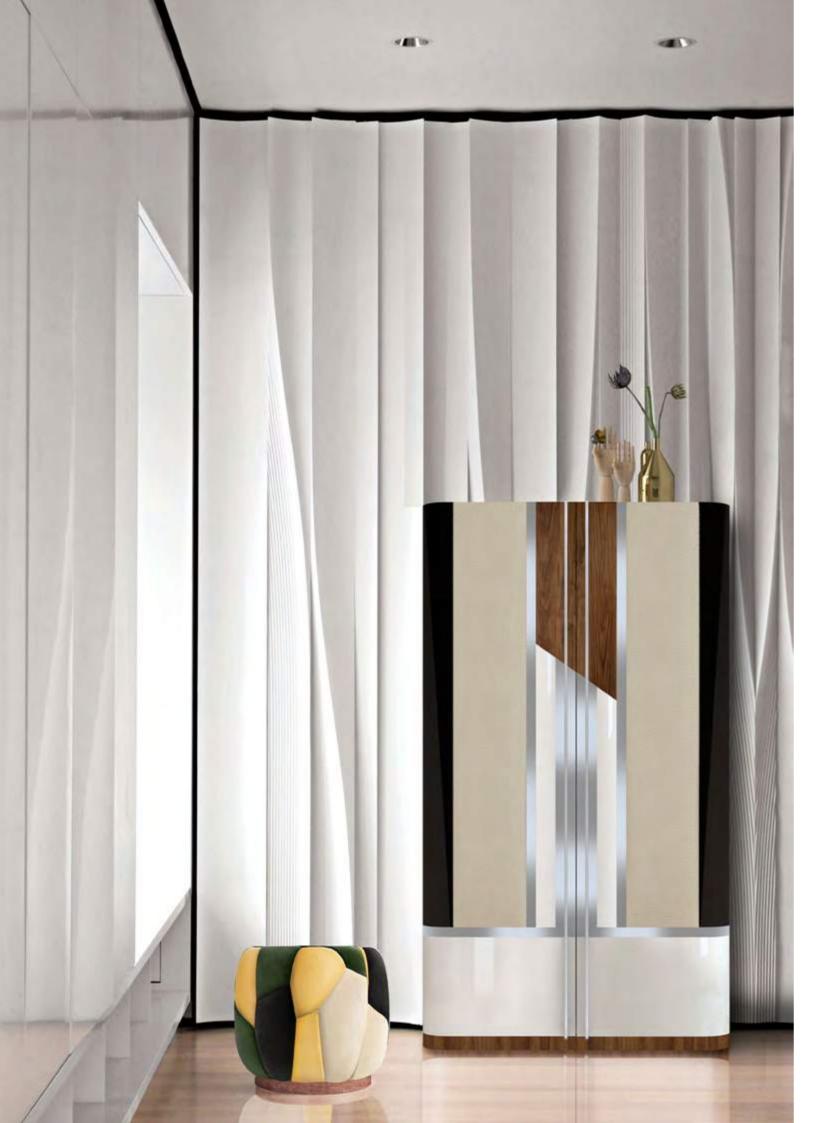

## **DARAS** SIDEBOARD

DIMENSIONS: w: 160 cm | 62.9" d: 45 cm | 17.7" h: 70 cm | 27.5" MATERIALS: Structure in American Walnut and Cream Lacquer finished with High Gloss Varnish. Feet in Polished Brass