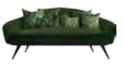

DIMENSIONS: w: 165 cm | 64.9" d: 80 cm | 31.5" h: 76 cm | 29.9" MATERIALS: Fully upholstered in Green Cotton Velvet. Pillows in Geometric Pattern Cotton Velvet.

JASPER SOFA

DIMENSIONS: w: 180 cm | 70.8" d: 82 cm | 32.2" h: 85 cm | 33.4" MATERIALS: Upholstered in Black Satin and Black Cotton Velvet, Legs Lacquered in Black with High-gloss Varnish. Pillows : Black Cotton Velvet with Crocodile pattern