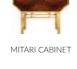

# MITARI CONSOLE

DIMENSIONS: w: 140 cm | 55.1" d: 49,5 cm | 19.5" h: 90 cm | 35.4" MATERIALS: Structure in Iron Wood finished with High Gloss Varnish. Feet and Details in Polished Brass.