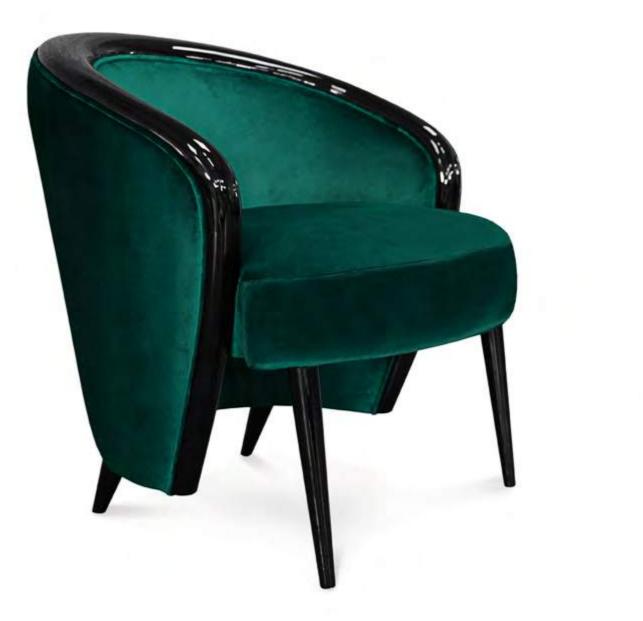

BRICKA SUSPENSION LAMP

LACROIX RUG

MATISSE RUG

MARTINA RUG

BRIDGET RUG

Ypholstery...

DIMENSIONS: w: 69 cm | 27.1" d: 75 cm | 29.5" h: 75,5 cm | 30.5" MATERIALS: Upholstered in Emerald Cotton Velvet. Details and Legs in Black Lacquer with High-gloss Varnish