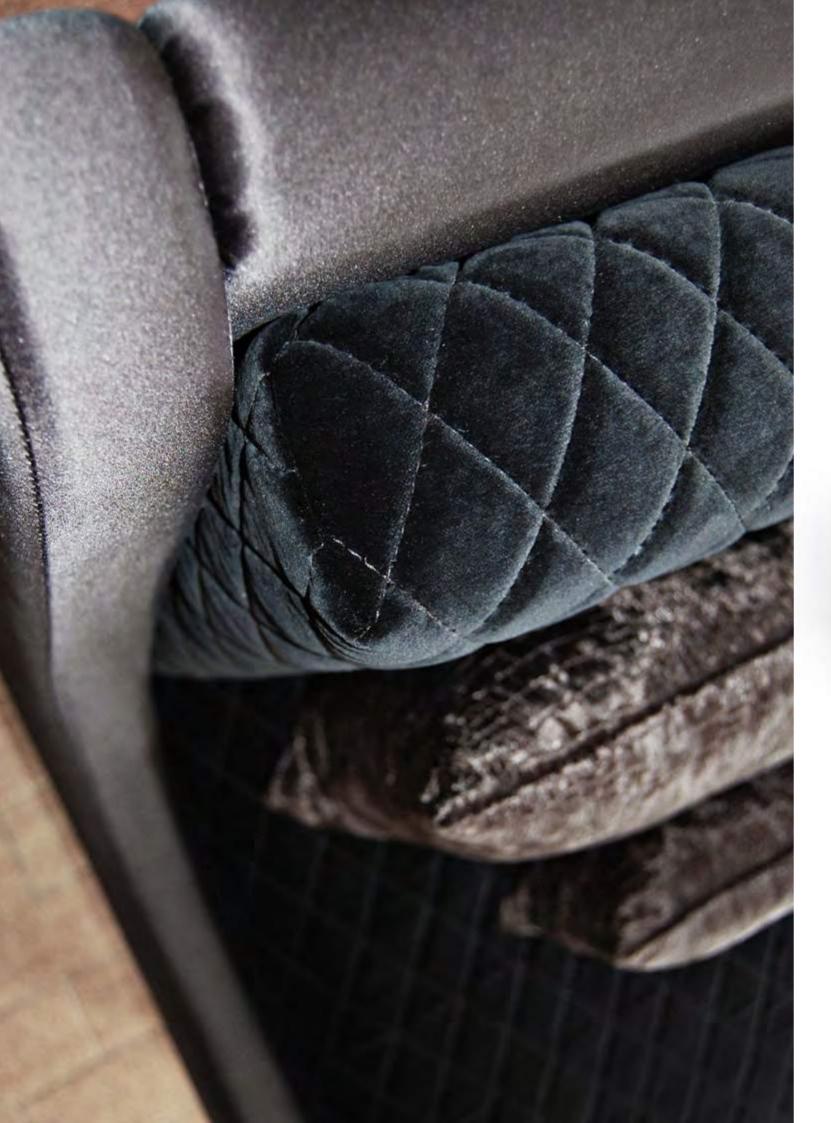

DIMENSIONS: w: 70 cm | 27.5" d: 80 cm | 31.5" h: 85,5 cm | 33.6" MATERIALS: Upholstered in Black Satin and Black Cotton Velvet. Legs Lacquered in Black with High-gloss Varnish. Pillows in Black Cotton Velvet with Crocodile pattern.

DIMENSIONS: w: 165 cm | 64.9" d: 80 cm | 31.5" h: 76 cm | 29.9" MATERIALS: Fully upholstered in Green Cotton Velvet. Pillows in Geometric Pattern Cotton Velvet.

JASPER SOFA

DIMENSIONS: w: 180 cm | 70.8" d: 82 cm | 32.2" h: 85 cm | 33.4" MATERIALS: Upholstered in Black Satin and Black Cotton Velvet, Legs Lacquered in Black with High-gloss Varnish. Pillows : Black Cotton Velvet with Crocodile pattern