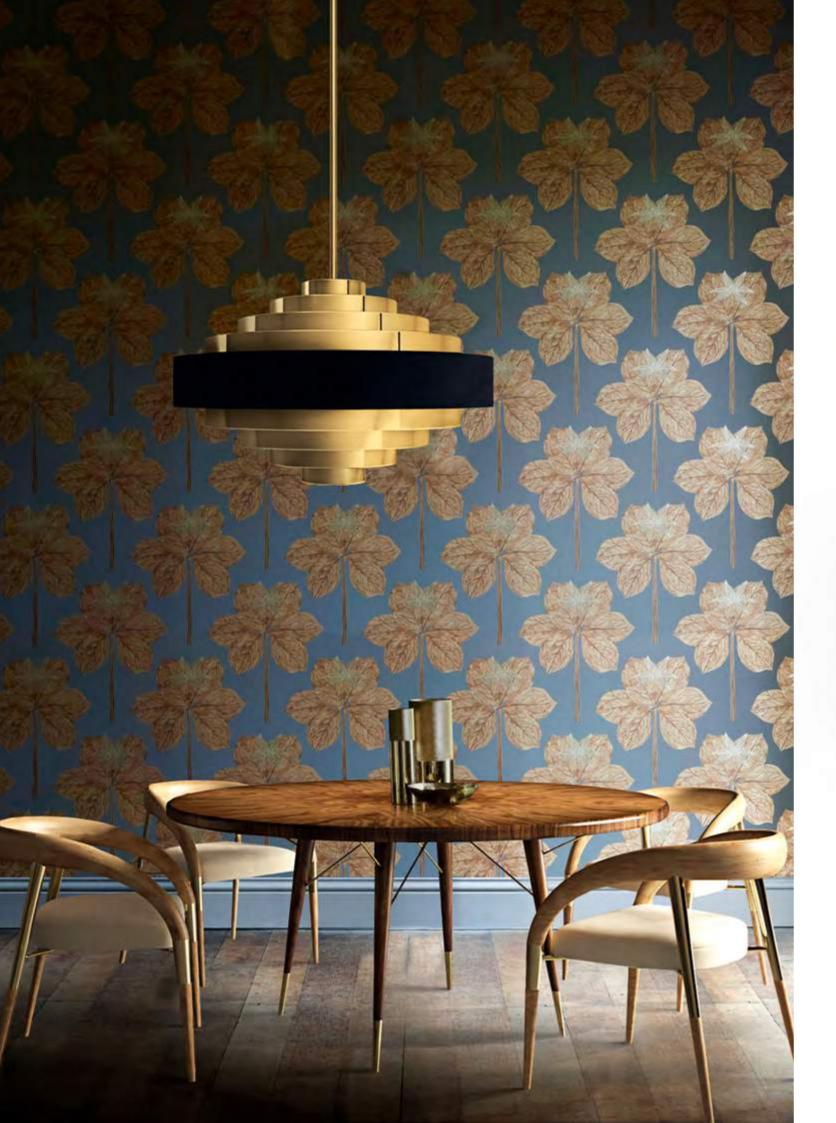

DIMENSIONS: d: 160 cm | 62.9" h: 75 cm | 29.5" MATERIALS: Structure in American Walnut finished with High Gloss Varnish. Details and accents in Polished Brass

DIMENSIONS: w: 145 cm | 57" d: 45 cm | 17.7" h: 90 cm | 35.4" MATERIALS: Structure in Copper Leaf finished with high-gloss varnish. Triangle Pattern in Ironwood, "Alpinina" and "Estremoz" Marbles.Handles in Polished Copper.