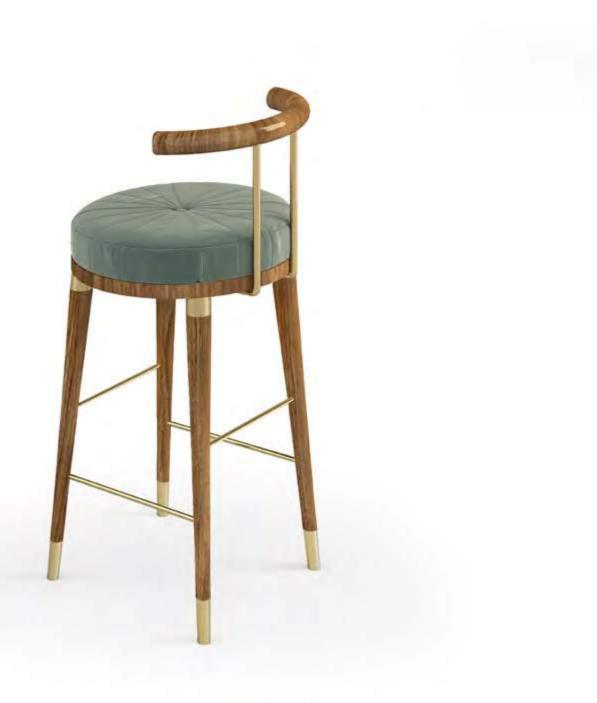

**ZUKIE** DINING CHAIR

DIMENSIONS: w: 56 cm | 22" d: 55 cm | 21.6" h: 69 cm | 27.1" MATERIALS: Structure in Mate Figured Oak, Upholstered in Cream Cotton Velvet. Structure tubes in Polished Brass finished with High-Gloss Varnish. Legs Lacquered in Cream finished with High Gloss Varnish