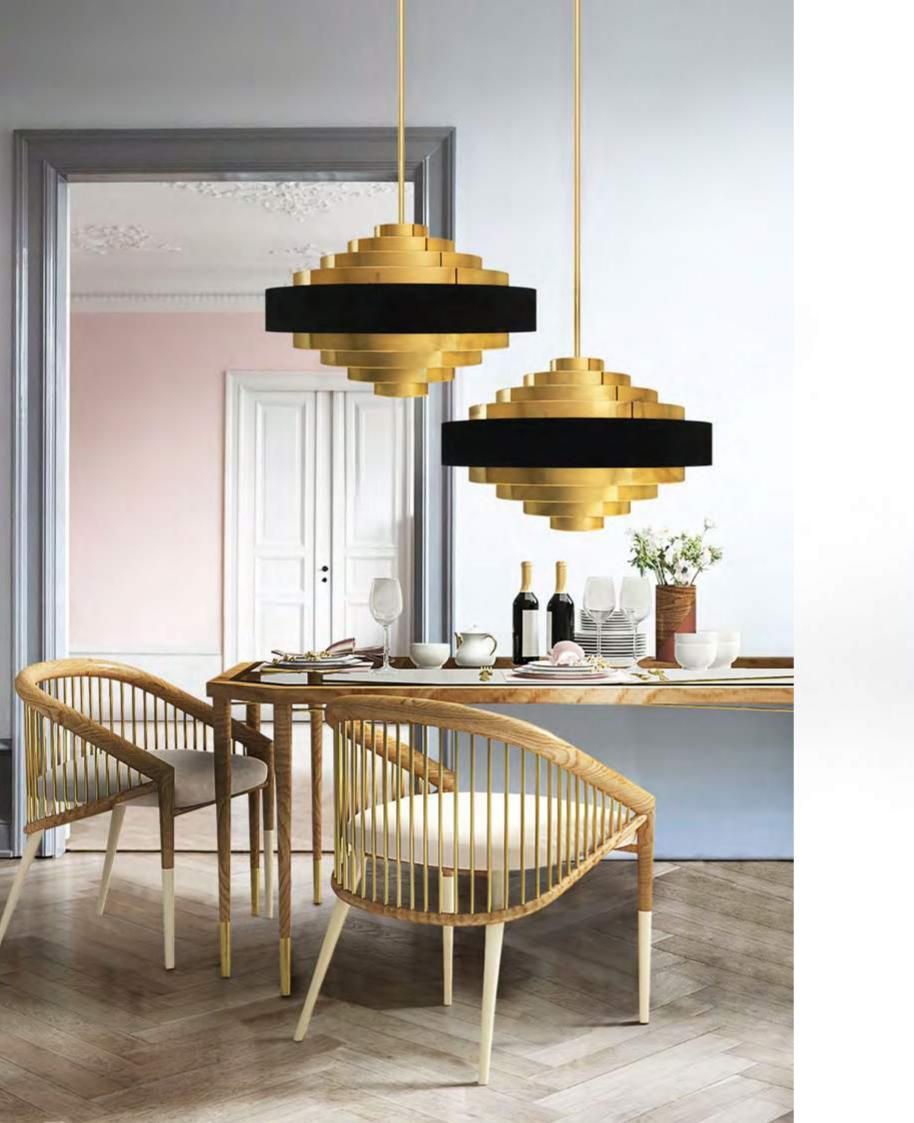

**ZUKIE** DINING CHAIR

DIMENSIONS: w: 56 cm | 22" d: 55 cm | 21.6" h: 69 cm | 27.1" MATERIALS: Structure in Mate Figured Oak, Upholstered in Cream Cotton Velvet. Structure tubes in Polished Brass finished with High-Gloss Varnish. Legs Lacquered in Cream finished with High Gloss Varnish