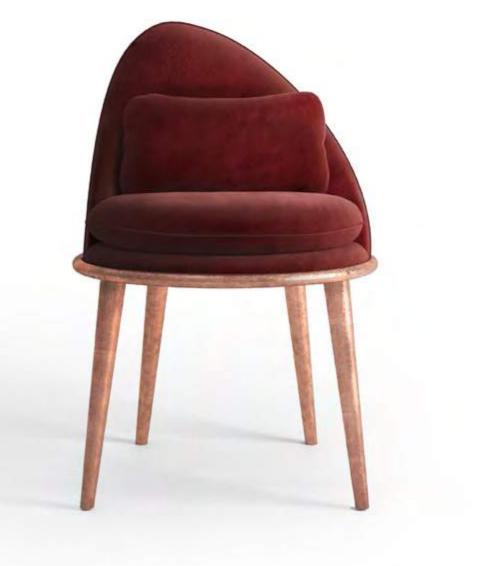

DIMENSIONS: w: 47,5 cm | 18.7" d: 53 cm | 20.8" h: 72 cm | 28.3" MATERIALS: Upholstered in Marsala Cotton Velvet. Legs in Copper Leaf finished with High Gloss Varnish

DIEMNSIONS: w: 60 cm | 23.6" d: 60 cm | 23.6" h: 75 cm | 29.5" MATERIALS: Structure: Upholstered in beige Cotton Velvet. Legs lacquered in Black finished with High Gloss Varnish.