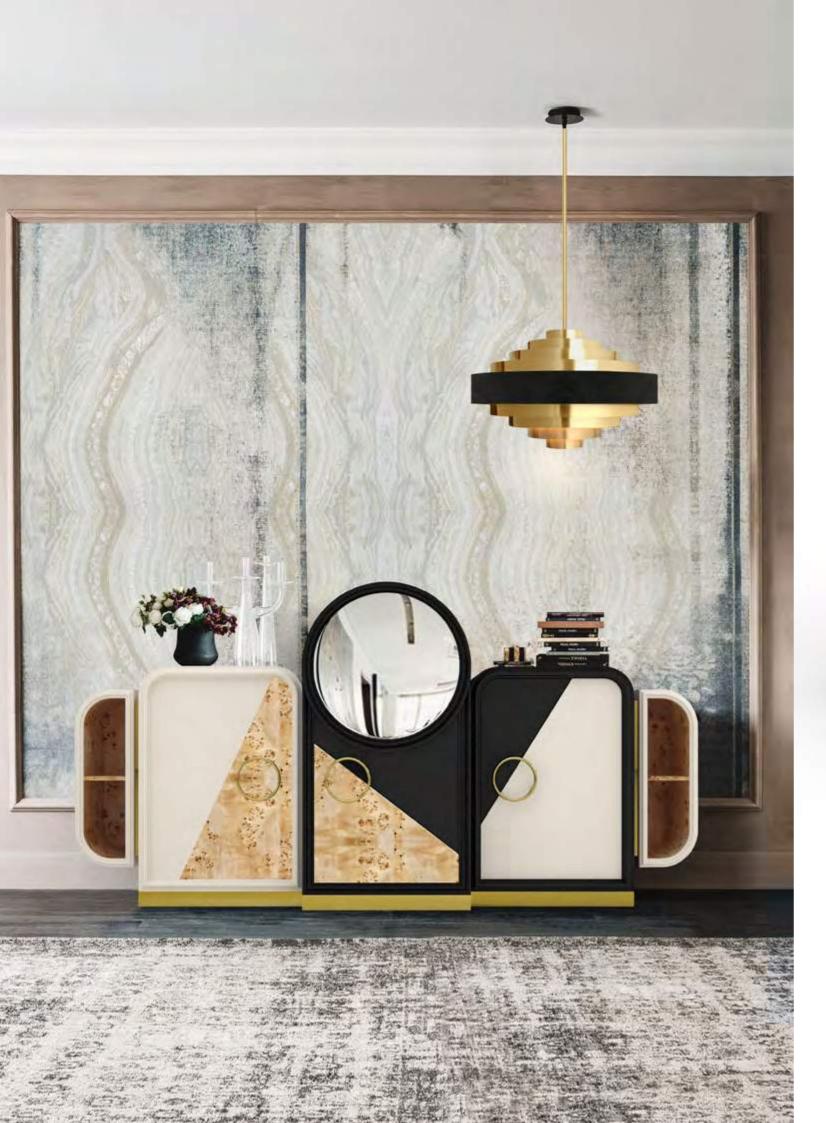

## **ONYX** SIDEBOARD

DIMENSIONS: w: 210 cm | 82.6" d: 65 cm | 25.5" h: 106,5 | 41.9" MATERIALS: Structure lacquered in Black and Cream finished with High Gloss Varnish. Shelves and doors details in Poplar Root. Base in Polished Brass. Convex Clear Mirror. Handles in Polished Brass. Interior in Poplar Root. Shelves and Drawers in Black lacquer finished with High Gloss Varnish