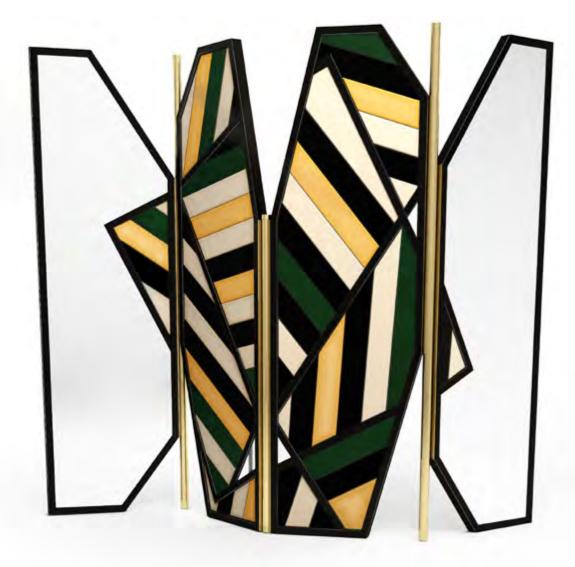

DIMENSIONS: w: 255 cm | 100.3" d: 5 cm | 1.9" h: 200 cm | 78.7" MATERIALS: Black Lacquered Structure with High Gloss Varnish and Polished Brass tubes. Clear Mirror. Stripes in Yellow, Black, Green and Beige Cotton Velvet.