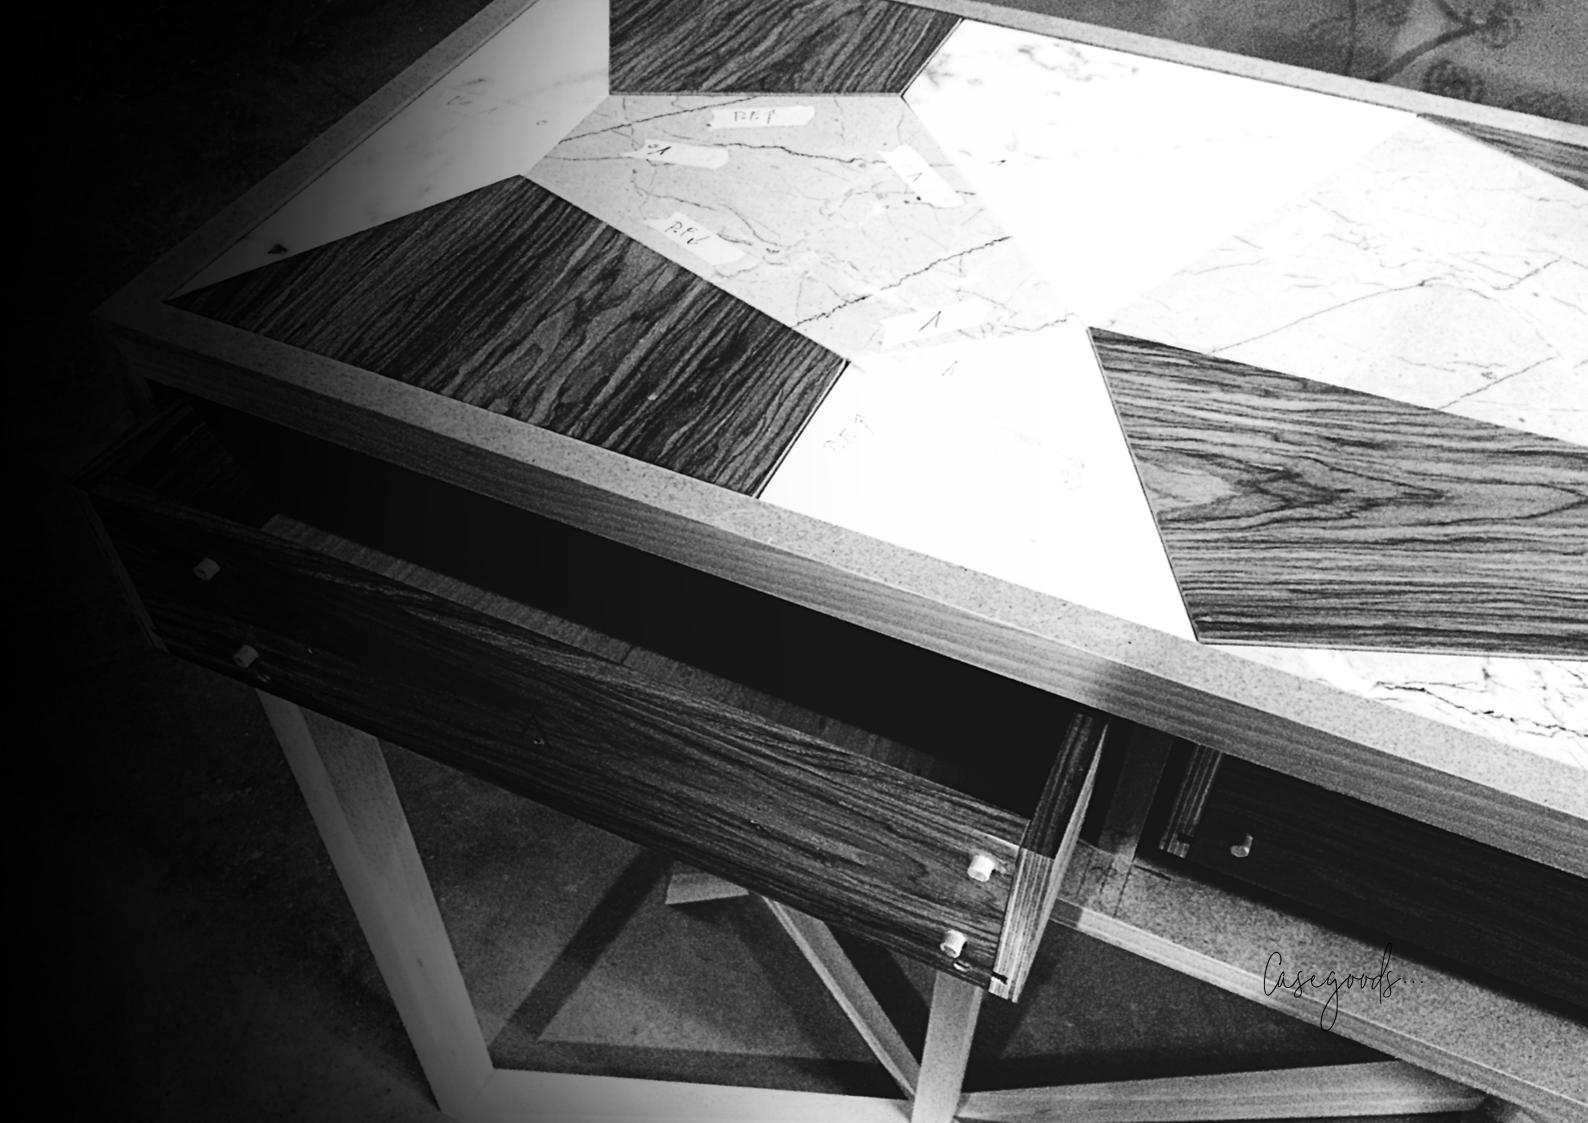

DIMENSIONS: d: 55 cm | 21.6" h: 57 cm | 22.4" MATERIALS: Layers in Poplar Root, American Walnut, Copper Leaf, Beige Cotton Velvet, Polished "Via Lactea" and "Light Estremoz" Marble finished with High-Gloss Varnish

DIMENSIONS: d: 130 cm | 51.1" h: 74 cm | 29.1" MATERIALS: Layers in Poplar Root, American Walnut, Copper Leaf, Beige Cotton Velvet, Polished "Via Lactea" and "Light Estremoz" Marble finished in High-Gloss Varnish