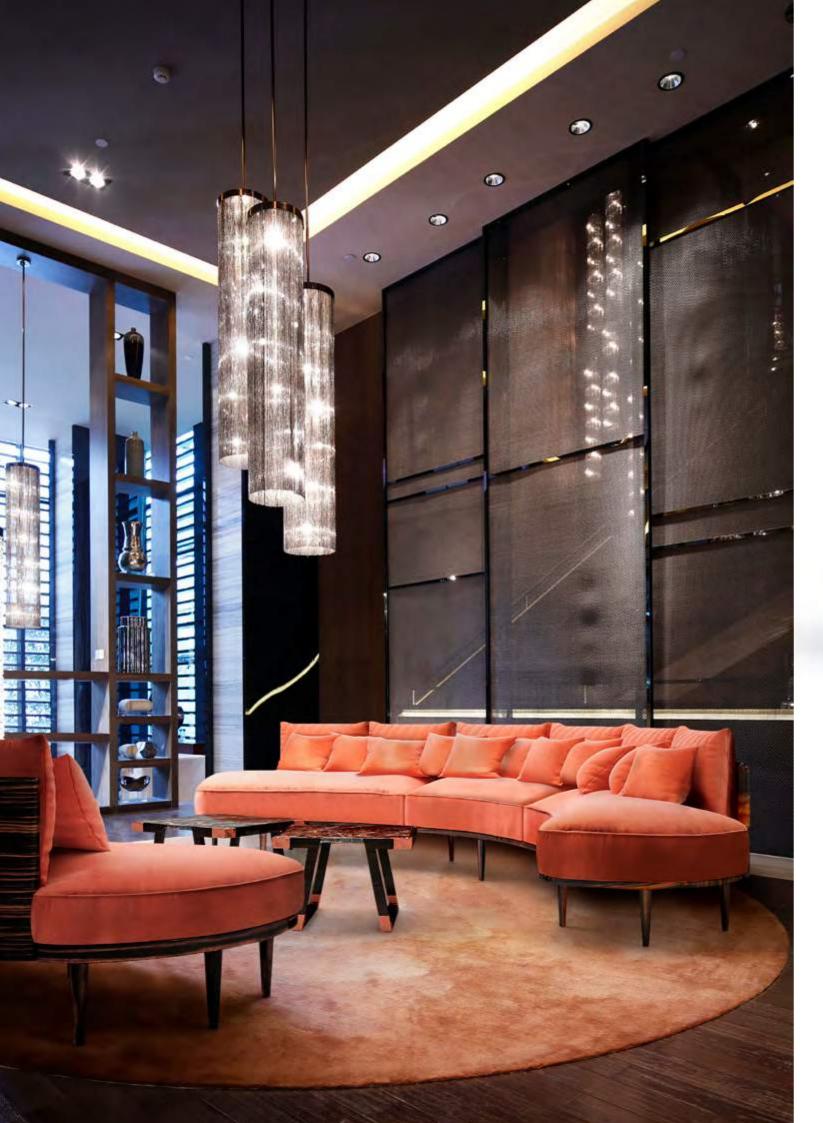

CARNELIAN SOFA

DIMENSIONS: w: 295 cm | 116.1" d: 126 cm | 49.6" h: 78 cm | 30.7" MATERIALS: Structure in Ebony finished with High-Gloss Varnish. Upholstered in Orange Cotton Velvet. Pillows in Orange Cotton Velvet.