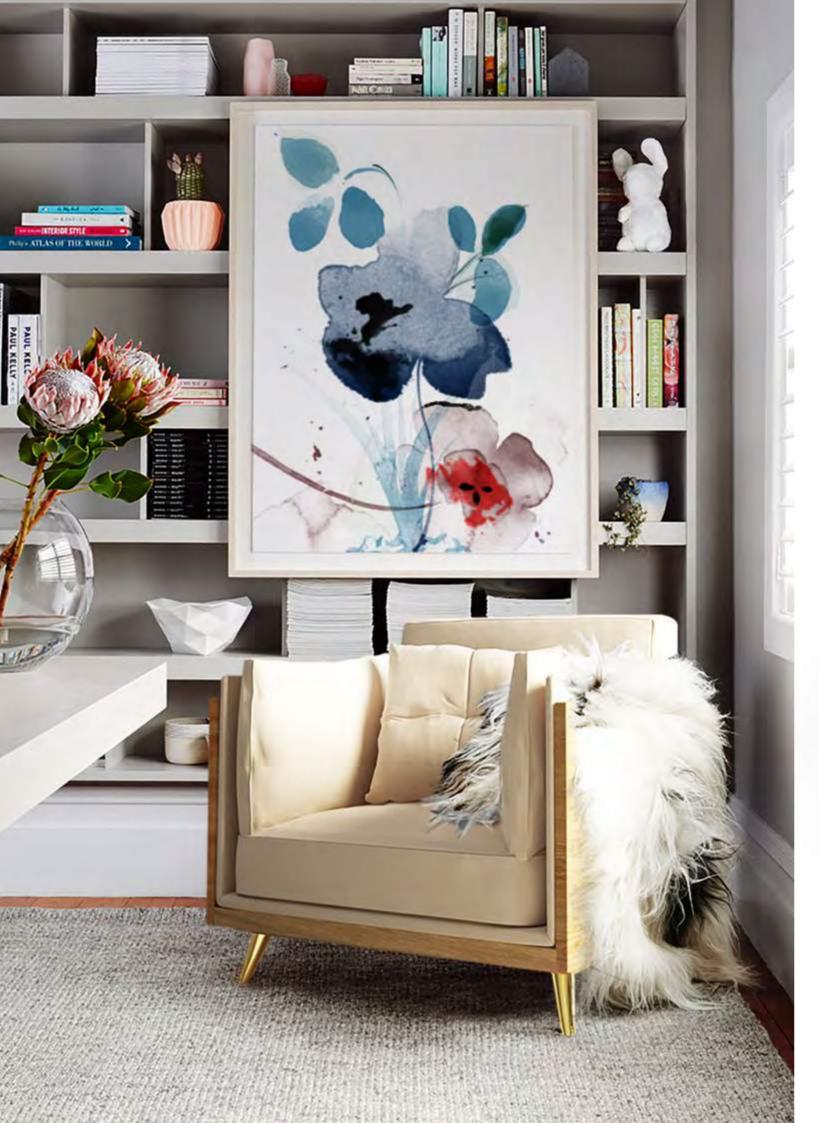

## **NAKITA** ARMCHAIR

DIMENSIONS: w: 87 CM | 34.2" d: 83 CM | 32.7" h: 83 CM | 32.7" MATERIALS: Structure in Figured Oak or American Walnut, Upholstered in Cream or Black Cotton Velvet. Feet in Polished Brass finished with High-Gloss Varnish.