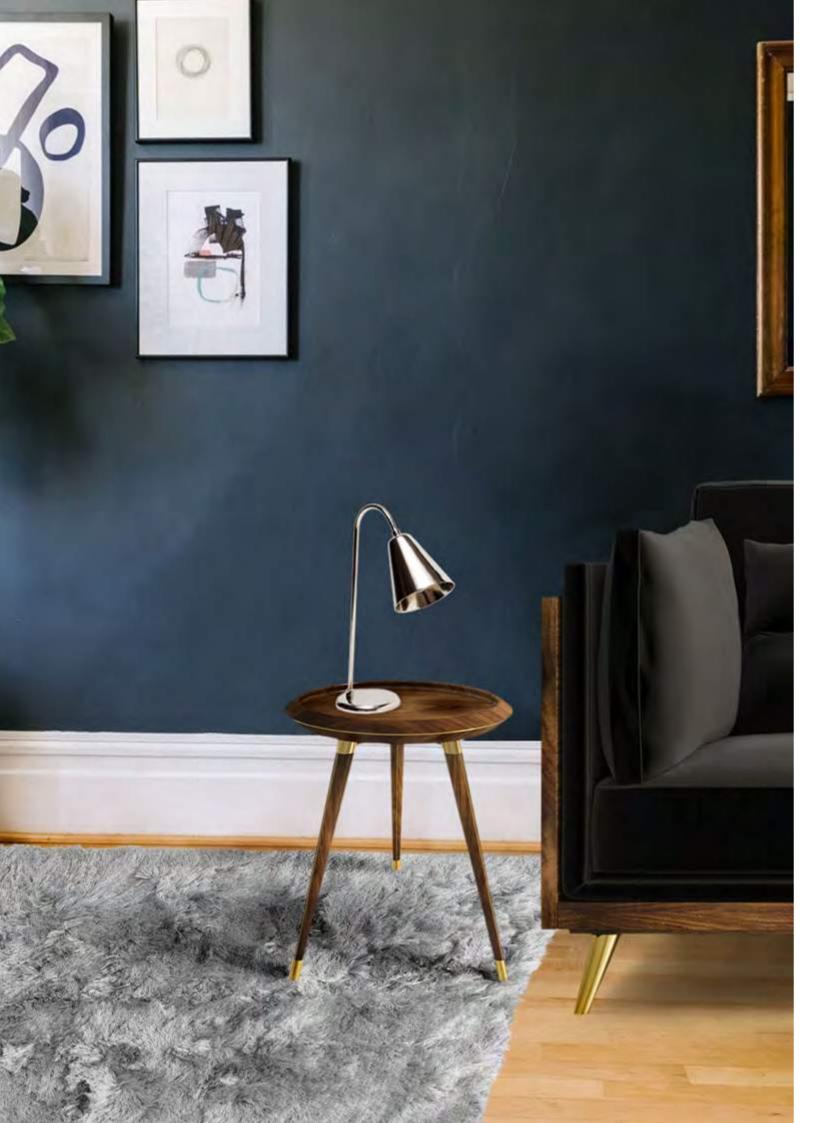

DIMENSIONS: d: 55 cm | 21.6" h: 57 cm | 22.4" MATERIALS: Layers in Poplar Root, American Walnut, Copper Leaf, Beige Cotton Velvet, Polished "Via Lactea" and "Light Estremoz" Marble finished with High-Gloss Varnish