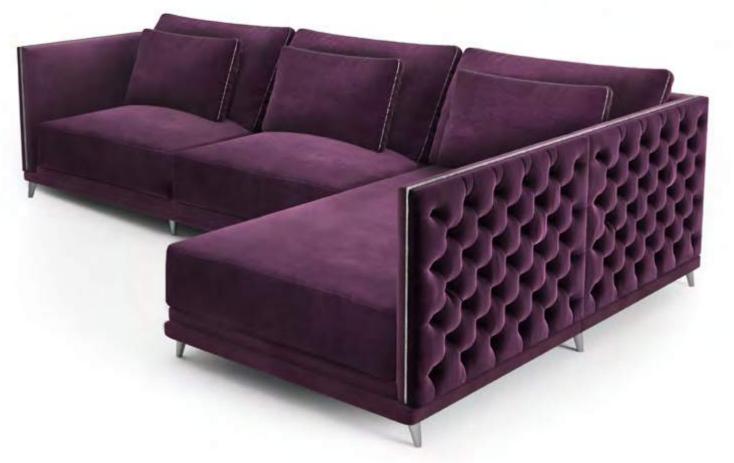

AZURITE SOFA

DIMENSIONS: w: 220 cm | 86.6" d: 75 cm | 29.5" h: 85 cm | 33.4" MATERIALS: Fully Upholstered in Deep Blue Cotton Velvet Pillows : Blue Cotton Velvet and Geometric Pattern

DIMENSIONS: w: 315 cm | 124" d: 95,5 cm | 37.6" (chaise : d: 187 cm | 73.6") h: 85,5 cm | 33.6" MATERIALS: Upholstered in Purple Cotton Velvet with Capitoné. Legs in Polished Stainless Steel