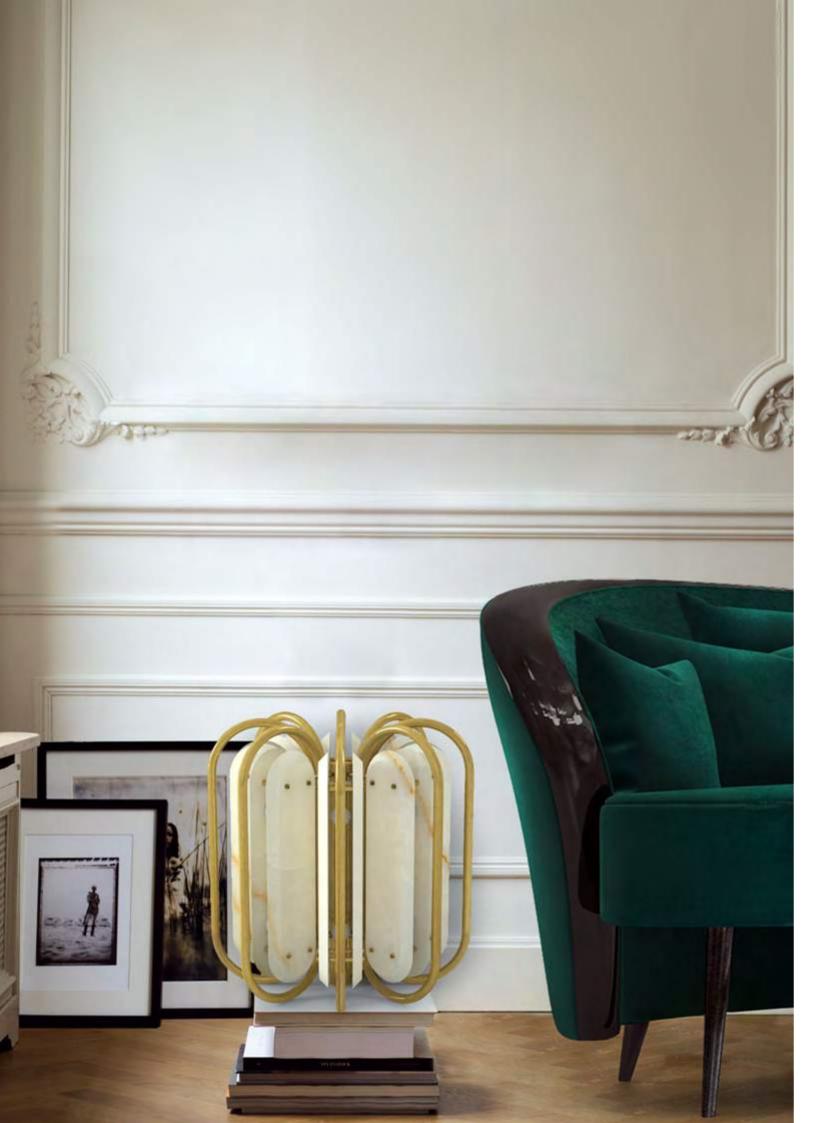

DIMENSIONS: d: 45 cm | 17.7" h: 52 cm | 20.5" MATERIALS: Structure in Polished Brass and Black Lacquer finished with High Gloss Varnish. Shade in Beige Satin Fabric

DIMENSIONS: d: 58 cm | 22.8" d: 58 cm | 22.8" h: 60 cm | 23.6" MATERIALS: Structure in Polished or Oxidized Brass and Alabaster.