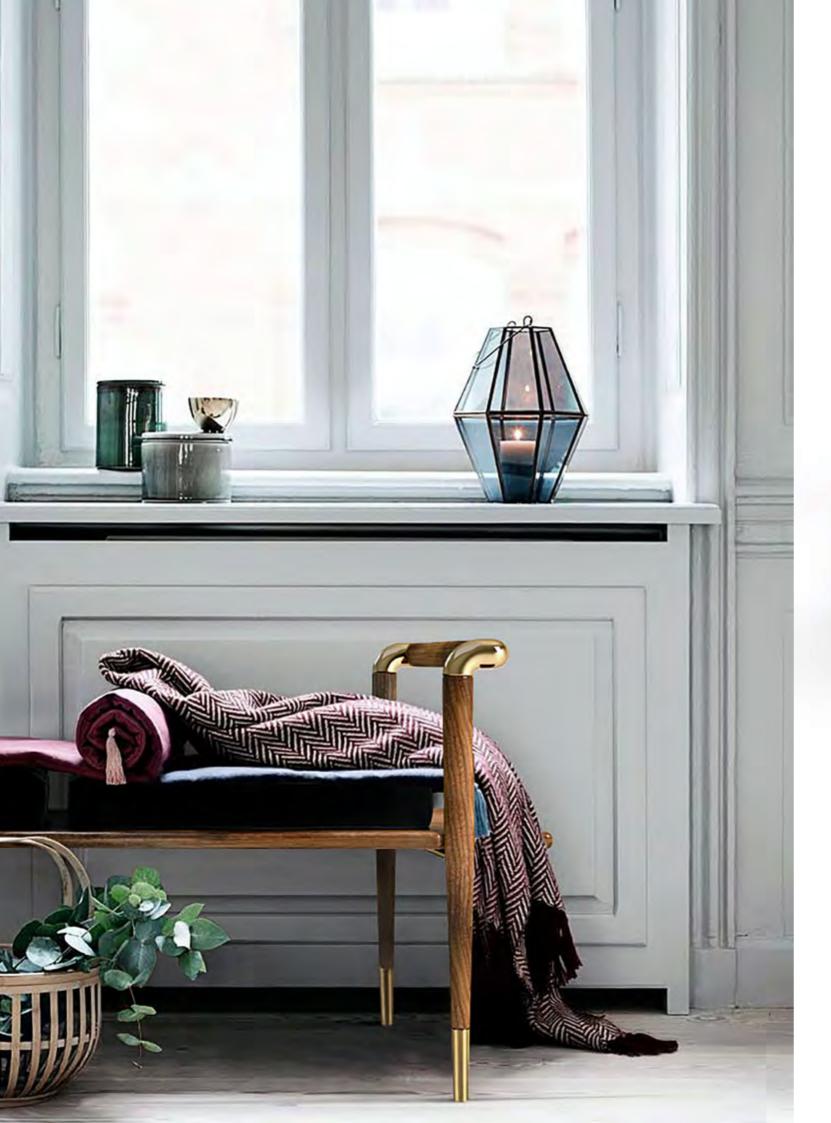

**KLEM** BENCH

DIMENSIONS: w: 133 cm | 52.3" d: 48 cm | 18.9" h: 56 cm | 22" MATERIALS: Structure in American Walnut with details in Polished Brass finished with High Gloss Varnish. Upholstery in Black Cotton Velvet with Capitoné Technique.