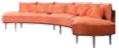

DIMENSIONS: w: 155 cm | 61" d: 67,5 cm | 26.5" h: 77 cm | 30.3" MATERIALS: Structure in Ebony finished with High-Gloss Varnish. Upholstered in Orange Cotton Velvet. Pillows in Orange Cotton Velvet.

JADE SOFA

CARNELIAN SOFA

DIMENSIONS: w: 295 cm | 116.1" d: 126 cm | 49.6" h: 78 cm | 30.7" MATERIALS: Structure in Ebony finished with High-Gloss Varnish. Upholstered in Orange Cotton Velvet. Pillows in Orange Cotton Velvet.