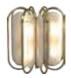

WALL M

DIMENSIONS: w: 48 cm | 18.9" d: 6 cm | 2.3" h: 220 cm | 86.6" MATERIALS: Structure Tubes in Polished Brass finished with High Gloss Varnish. Clear and Antique Mirror