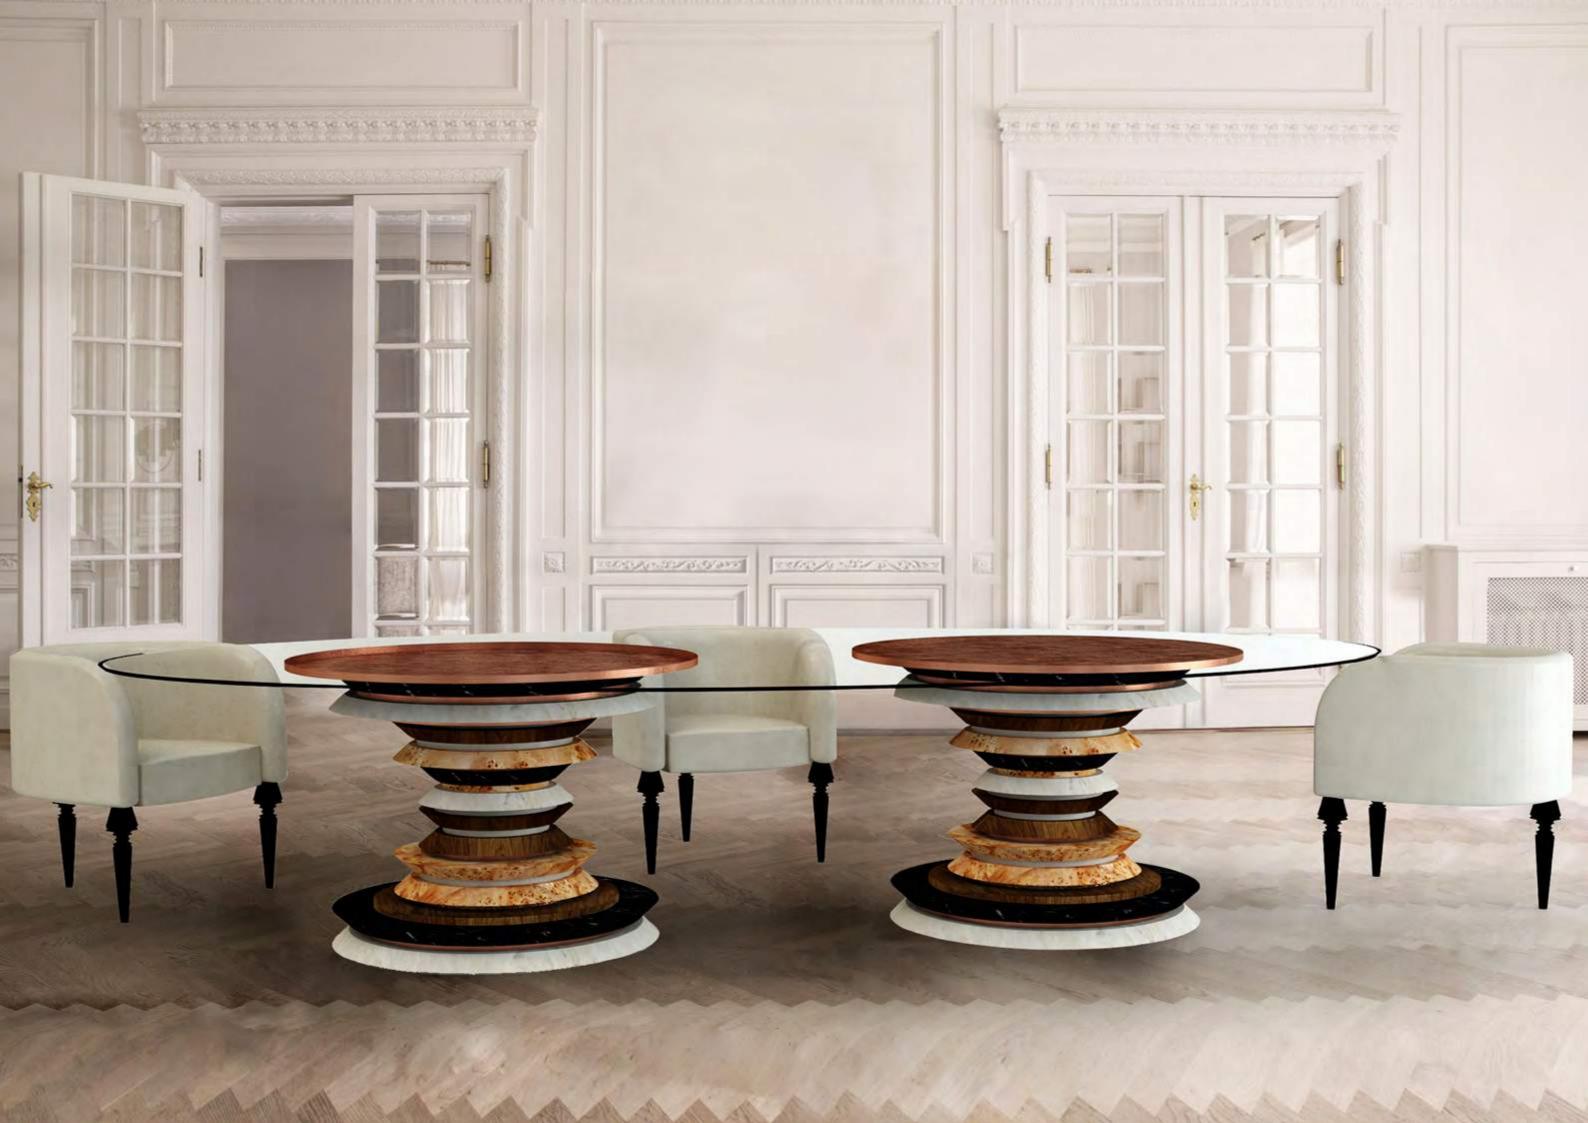

DIMENSIONS: d: 130 cm | 51.1" h: 74 cm | 29.1" MATERIALS: Layers in Poplar Root, American Walnut, Copper Leaf, Beige Cotton Velvet, Polished "Via Lactea" and "Light Estremoz" Marble finished in High-Gloss Varnish