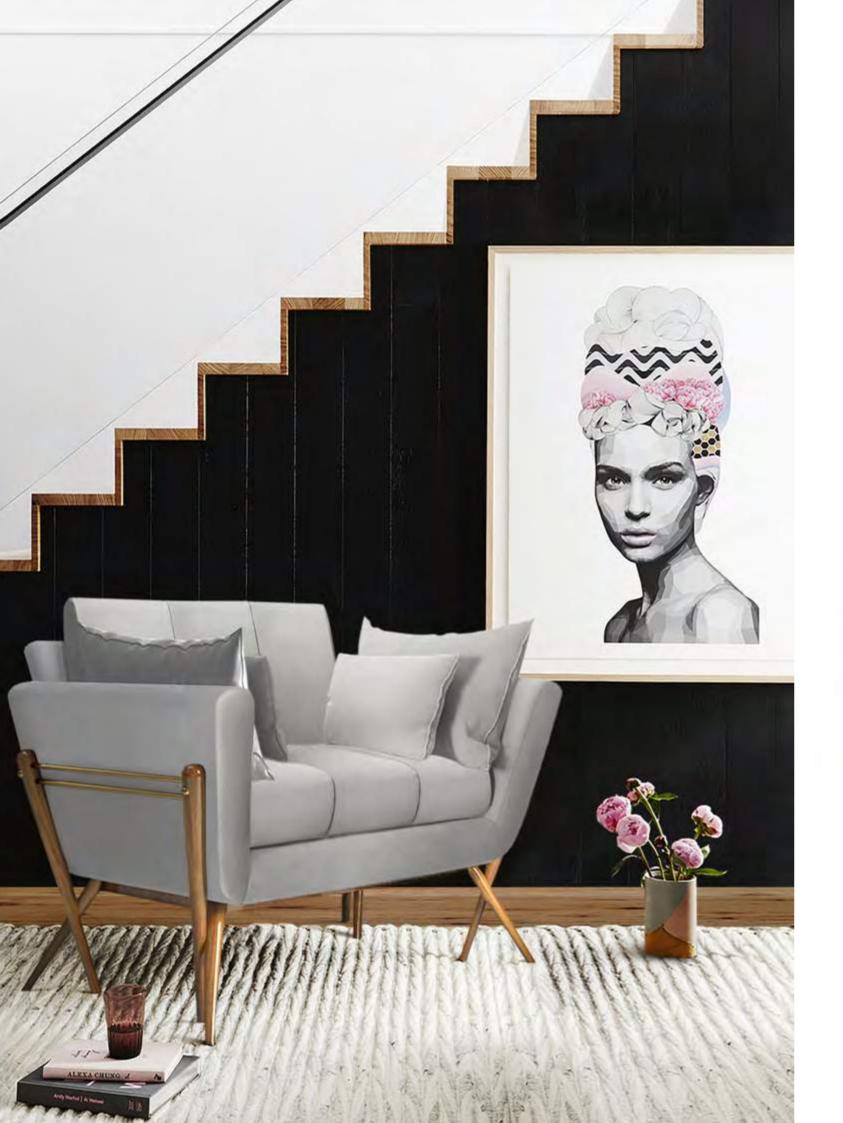

## **NUKIE** ARMCHAIR

DIMENSIONS: w: 89,5 cm | 35.2" d: 72,5 cm | 28.5" h: 73,5 cm | 29" MATERIALS: Upholstered in Grey Cotton Velvet. Legs in American Walnut finished with High Gloss Varnish with details in Polished Brass.