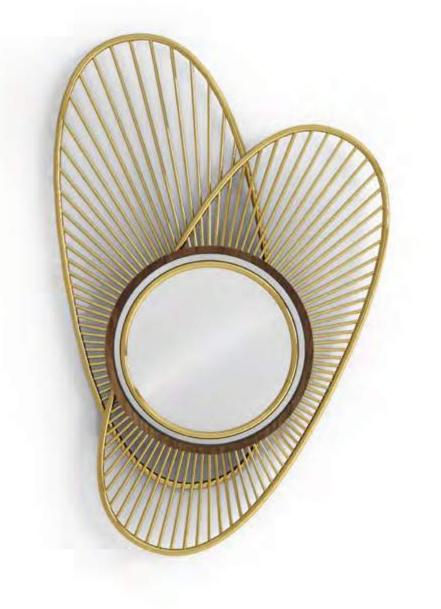

WALL M

DIMENSIONS: w: 48 cm | 18.9" d: 6 cm | 2.3" h: 220 cm | 86.6" MATERIALS: Structure Tubes in Polished Brass finished with High Gloss Varnish. Clear and Antique Mirror

# ZIRCON WALL MIRROR

DIMENSIONS: w: 120 cm | 47.2' d: 6 cm | 2.3" h: 134,5 cm | 52.9" MATERIALS: Structure in Polished Copper Finished with High Gloss Varnish. Clear Mirror. Polygons in Aged Mirror, Deep Red and Grey Velvet.