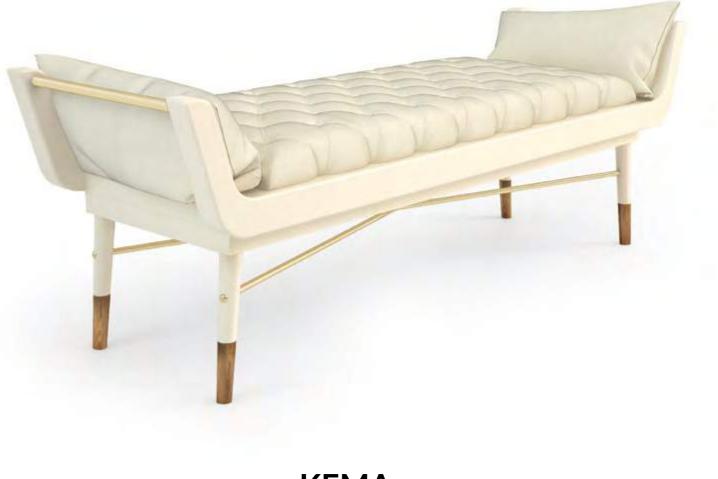

DIMENSIONS: w: 150 cm | 59" d: 50 cm | 19,6" h: 55 cm | 21.6" MATERIALS: Structure in Cream Lacquer with details in Polished Brass finished with High Gloss Varnish. Upholstery in Cream Cotton Velvet with Capitoné technique. Accents in American Walnut.