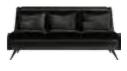

DIMENSIONS: w: 70 cm | 27.5" d: 80 cm | 31.5" h: 85,5 cm | 33.6" MATERIALS: Upholstered in Black Satin and Black Cotton Velvet. Legs Lacquered in Black with High-gloss Varnish. Pillows in Black Cotton Velvet with Crocodile pattern.

DIMENSIONS: w: 165 cm | 64.9" d: 80 cm | 31.5" h: 76 cm | 29.9" MATERIALS: Fully upholstered in Green Cotton Velvet. Pillows in Geometric Pattern Cotton Velvet.

JASPER SOFA

DIMENSIONS: w: 180 cm | 70.8" d: 82 cm | 32.2" h: 85 cm | 33.4" MATERIALS: Upholstered in Black Satin and Black Cotton Velvet, Legs Lacquered in Black with High-gloss Varnish. Pillows : Black Cotton Velvet with Crocodile pattern