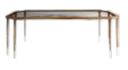

## PEARL DINING TABLE

DIMENSIONS: D: 160 cm | 62.9" h: 82 cm | 32.2" MATERIALS: Structure tubes in Brushed Brass with tops in "Marquina" and "Pink Esremoz" Marble and gems (Amethyst and Rose, White and Purple Quartz)\*. Table Top in Resin.