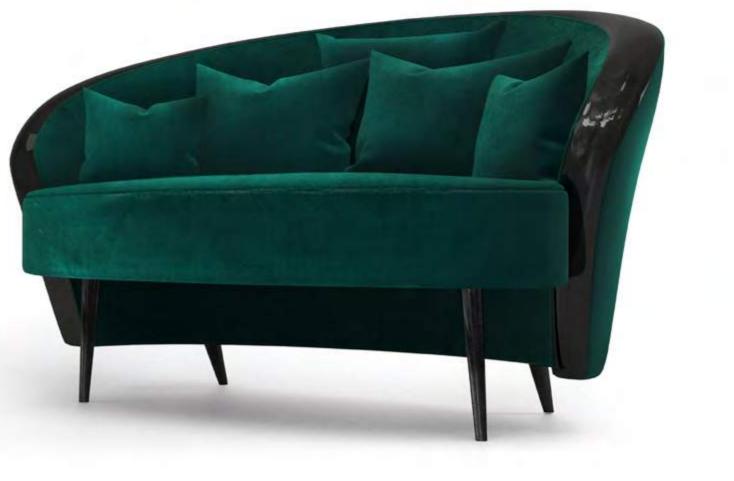

BRICKA SUSPENSION LAMP

LACROIX RUG

MATISSE RUG

MARTINA RUG

BRIDGET RUG

Ypholstery...

DIMENSIONS: w: 69 cm | 27.1" d: 75 cm | 29.5" h: 75,5 cm | 30.5" MATERIALS: Upholstered in Emerald Cotton Velvet. Details and Legs in Black Lacquer with High-gloss Varnish