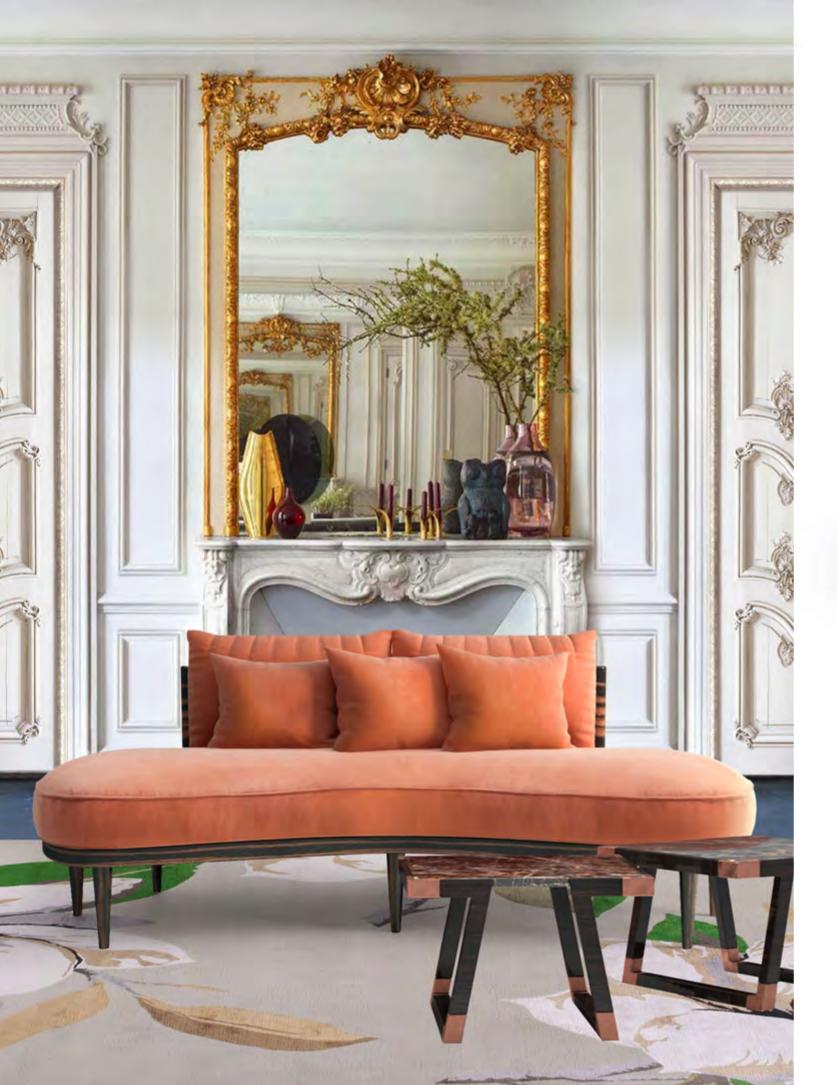

DIMENSIONS: w: 155 cm | 61" d: 67,5 cm | 26.5" h: 77 cm | 30.3" MATERIALS: Structure in Ebony finished with High-Gloss Varnish. Upholstered in Orange Cotton Velvet. Pillows in Orange Cotton Velvet.

JADE SOFA