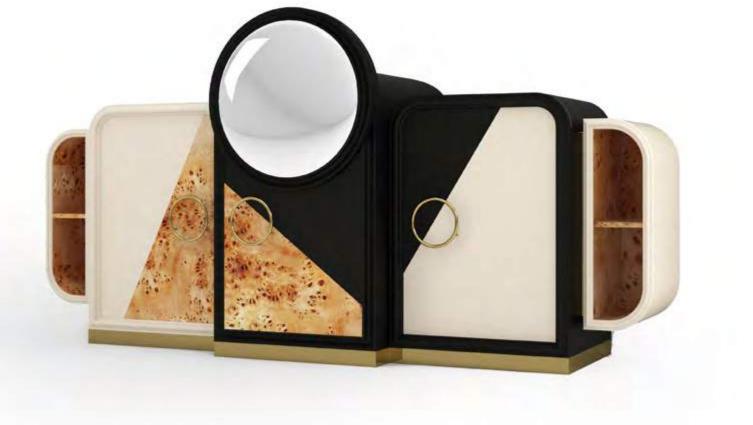

## **ONYX** SIDEBOARD

DIMENSIONS: w: 210 cm | 82.6" d: 65 cm | 25.5" h: 106,5 | 41.9" MATERIALS: Structure lacquered in Black and Cream finished with High Gloss Varnish. Shelves and doors details in Poplar Root. Base in Polished Brass. Convex Clear Mirror. Handles in Polished Brass. Interior in Poplar Root. Shelves and Drawers in Black lacquer finished with High Gloss Varnish