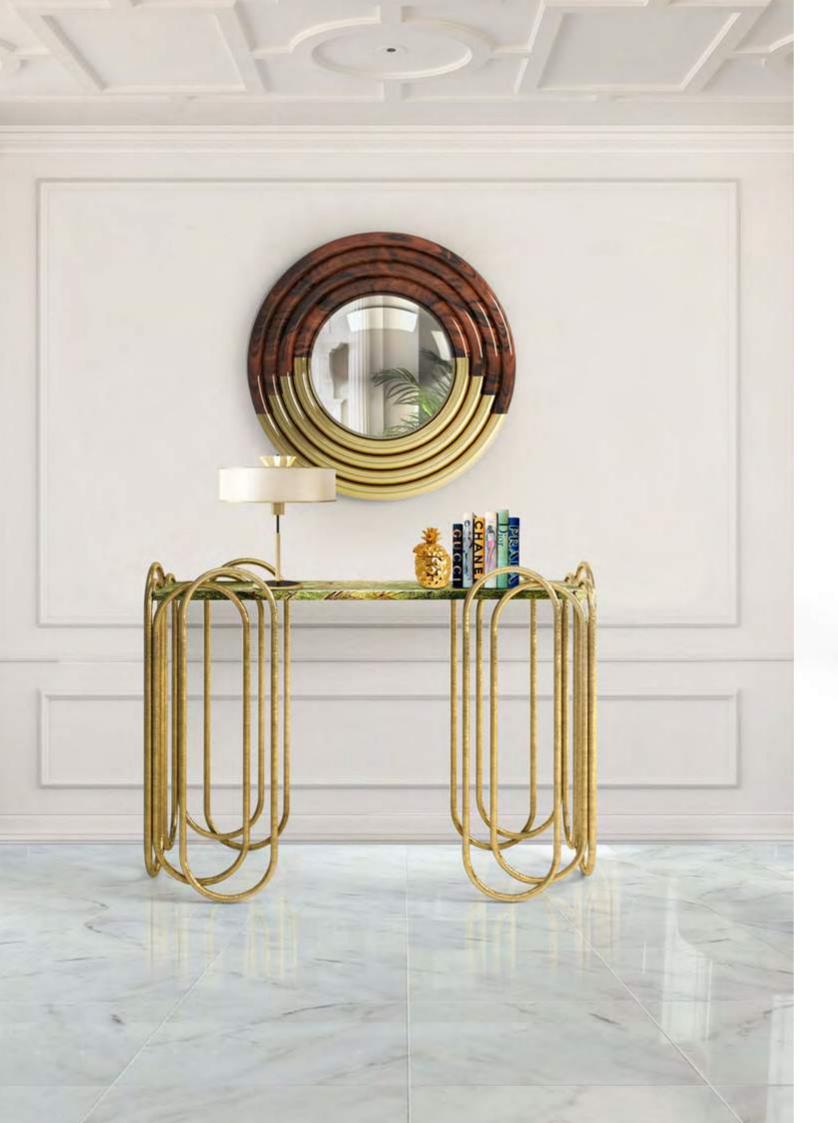

DIMENSIONS: d: 160 cm | 62.9" h: 75 cm | 29.5" MATERIALS: Structure in American Walnut finished with High Gloss Varnish. Details and accents in Polished Brass

DIMENSIONS: w: 145 cm | 57" d: 45 cm | 17.7" h: 90 cm | 35.4" MATERIALS: Structure in Copper Leaf finished with high-gloss varnish. Triangle Pattern in Ironwood, "Alpinina" and "Estremoz" Marbles.Handles in Polished Copper.

# ZIRCON WALL MIRROR

DIMENSIONS: w: 120 cm | 47.2' d: 6 cm | 2.3" h: 134,5 cm | 52.9" MATERIALS: Structure in Polished Copper Finished with High Gloss Varnish. Clear Mirror. Polygons in Aged Mirror, Deep Red and Grey Velvet.