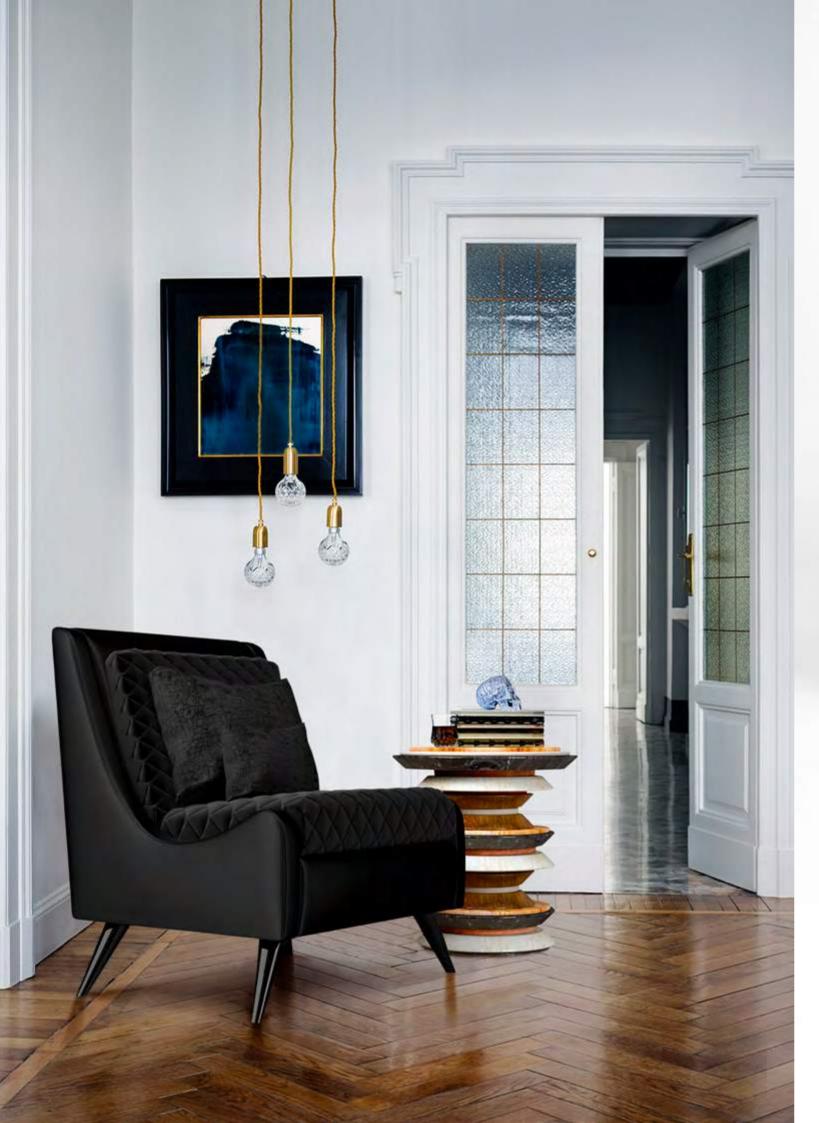

DIMENSIONS: w: 70 cm | 27.5" d: 80 cm | 31.5" h: 85,5 cm | 33.6" MATERIALS: Upholstered in Black Satin and Black Cotton Velvet. Legs Lacquered in Black with High-gloss Varnish. Pillows in Black Cotton Velvet with Crocodile pattern.