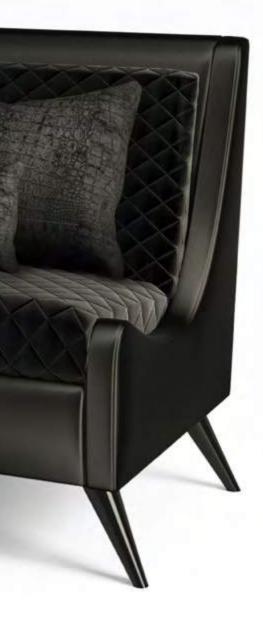

DIMENSIONS: w: 70 cm | 27.5" d: 80 cm | 31.5" h: 85,5 cm | 33.6" MATERIALS: Upholstered in Black Satin and Black Cotton Velvet. Legs Lacquered in Black with High-gloss Varnish. Pillows in Black Cotton Velvet with Crocodile pattern.