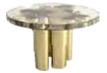

DIMENSIONS: d: 55 cm | 21.6" h: 57 cm | 22.4" MATERIALS: Layers in Poplar Root, American Walnut, Copper Leaf, Beige Cotton Velvet, Polished "Via Lactea" and "Light Estremoz" Marble finished with High-Gloss Varnish