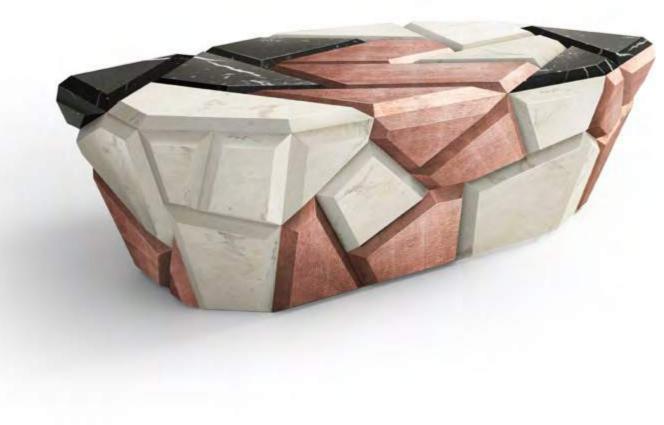

DIMENSIONS: w: 140 cm | 55.1" d: 130 cm | 51.1" h: 45 cm | 17.7" MATERIALS: Structure in Wood with Gold, Copper and Silver leaf finishing with High Gloss Varnish

DIMENSIONS: w: 320 cm | 125.9" d: 180 cm | 70.8" h: 77 cm | 30.3" MATERIALS: Layers in Poplar Root, American Walnut, Copper Leaf, Beige Cotton Velvet, Polished "Via Lactea" and "Light Estremoz" Marble finished in High-Gloss Varnish. Table Top in Clear Glass.

DIMENSIONS: d: 130 cm | 51.1" h: 74 cm | 29.1" MATERIALS: Layers in Poplar Root, American Walnut, Copper Leaf, Beige Cotton Velvet, Polished "Via Lactea" and "Light Estremoz" Marble finished in High-Gloss Varnish