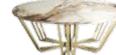

DIMENSIONS: w: 140 cm | 55.1" d: 130 cm | 51.1" h: 45 cm | 17.7" MATERIALS: Structure in Wood with Gold, Copper and Silver leaf finishing with High Gloss Varnish

DIMENSIONS: w: 320 cm | 125.9" d: 180 cm | 70.8" h: 77 cm | 30.3" MATERIALS: Layers in Poplar Root, American Walnut, Copper Leaf, Beige Cotton Velvet, Polished "Via Lactea" and "Light Estremoz" Marble finished in High-Gloss Varnish. Table Top in Clear Glass.

DIMENSIONS: d: 130 cm | 51.1" h: 74 cm | 29.1" MATERIALS: Layers in Poplar Root, American Walnut, Copper Leaf, Beige Cotton Velvet, Polished "Via Lactea" and "Light Estremoz" Marble finished in High-Gloss Varnish