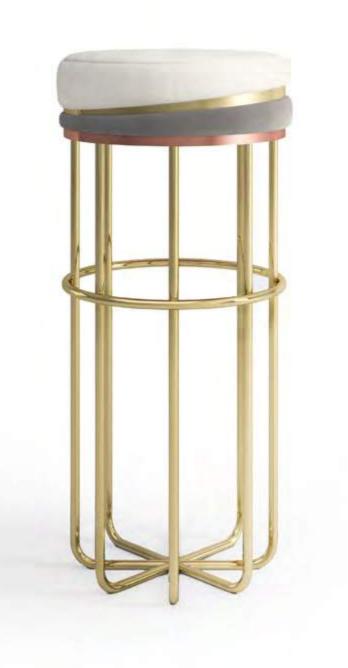

**OBSIDIAN** BAR STOOL

DIMENSIONS: d: 50 cm | 19.6" h: 110 cm | 43.3" MATERIALS: Upholstered in Grey and White Cotton Velvet. Base Structure in Polished Brass finished with High Gloss Varnish. Details in Polished Brass & Copper.