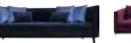

DIMENSIONS: w: 70 cm | 27.5" d: 80 cm | 31.5" h: 85,5 cm | 33.6" MATERIALS: Upholstered in Black Satin and Black Cotton Velvet. Legs Lacquered in Black with High-gloss Varnish. Pillows in Black Cotton Velvet with Crocodile pattern.

DIMENSIONS: w: 56 cm | 23" d: 60 cm | 23.6" h: 100 cm | 39.3" MATERIALS: Upholstered in Black Satin and Black Cotton Velvet. Legs Lacquered in Black with High-gloss varnish. Detail accent in Polished Silver.