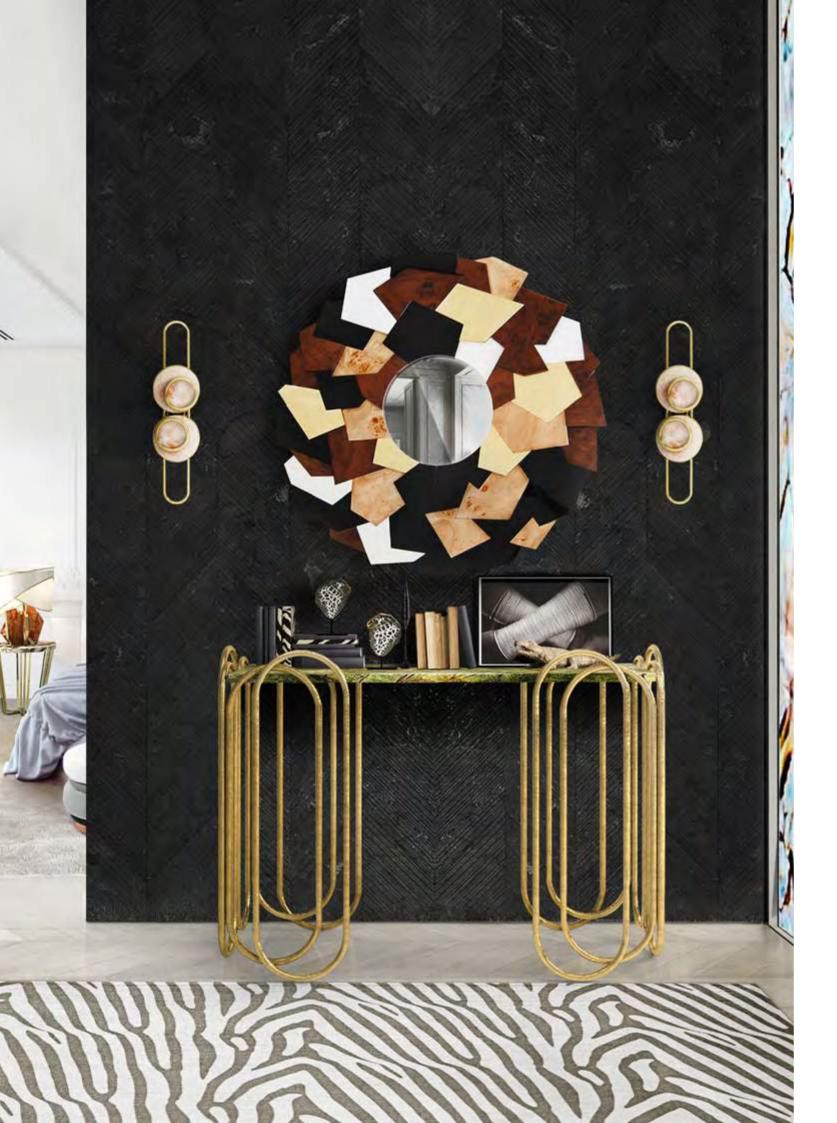

# ZIRCON WALL MIRROR

DIMENSIONS: w: 120 cm | 47.2' d: 6 cm | 2.3" h: 134,5 cm | 52.9" MATERIALS: Structure in Polished Copper Finished with High Gloss Varnish. Clear Mirror. Polygons in Aged Mirror, Deep Red and Grey Velvet.