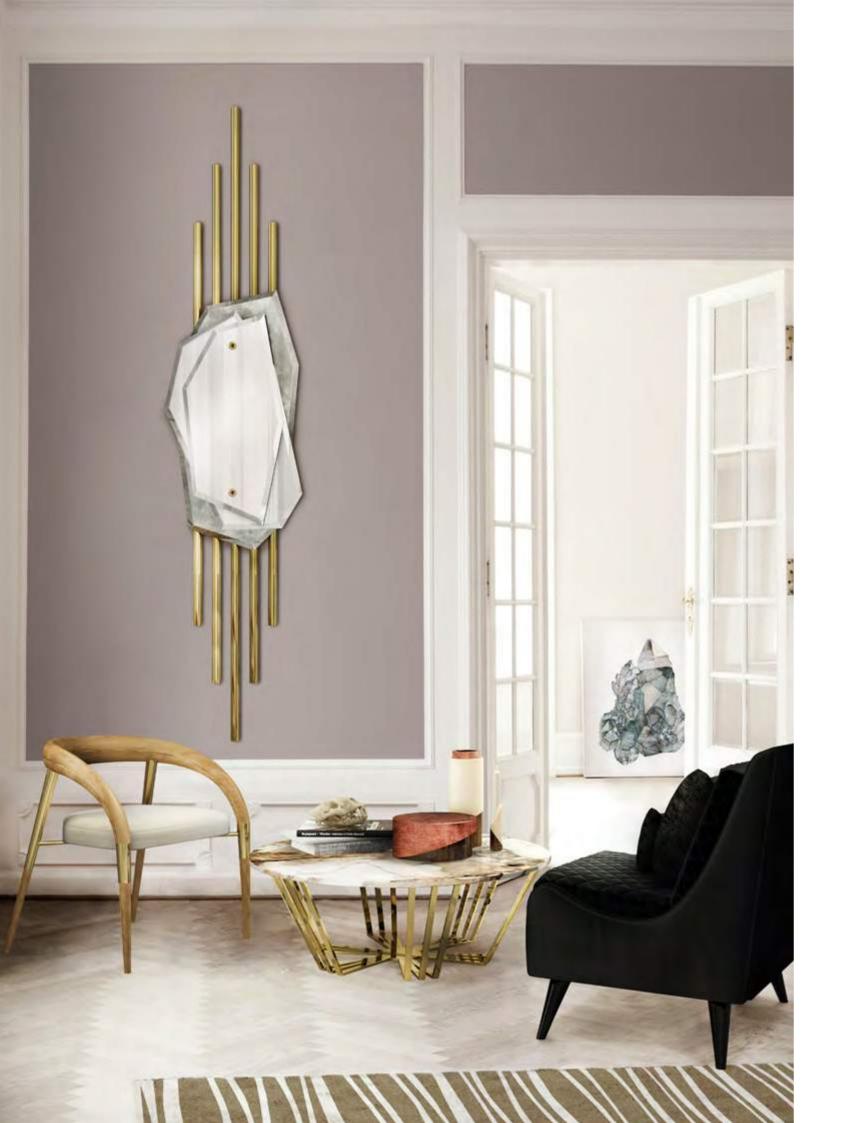

WALL M

DIMENSIONS: w: 48 cm | 18.9" d: 6 cm | 2.3" h: 220 cm | 86.6" MATERIALS: Structure Tubes in Polished Brass finished with High Gloss Varnish. Clear and Antique Mirror