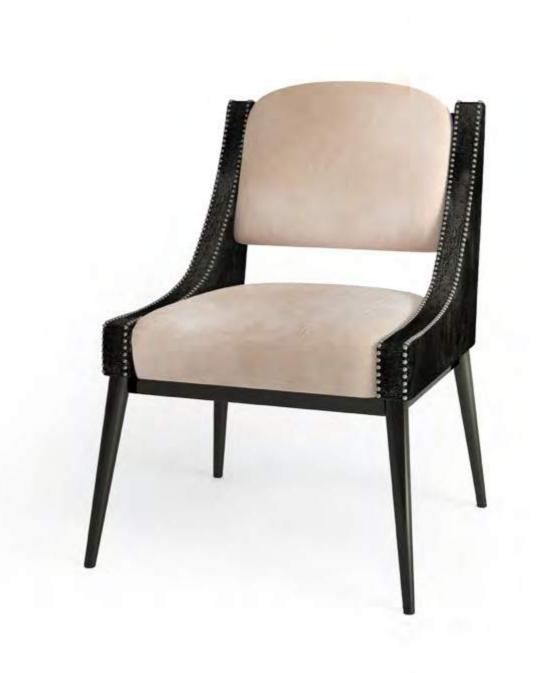

DIMENSIONS: w: 50 cm | 19.6" d: 58 cm | 22.8" h: 90 cm | 35.4" MATERIALS: Structure Oak finished in Matte with Exposed Vein, Upholstered in Soft Pink Cotton Velvet. Detail in Polished Brass

DIMENSIONS: w: 60,5 cm | 23.8" d: 53,5 cm | 21" h: 72 cm | 28.3" MATERIALS: Structure in American Walnut or Mate Figured Oak, Upholstered in Petrol Blue or Beige Cotton Velvet. Details in Polished Brass finished with High Gloss Varnish