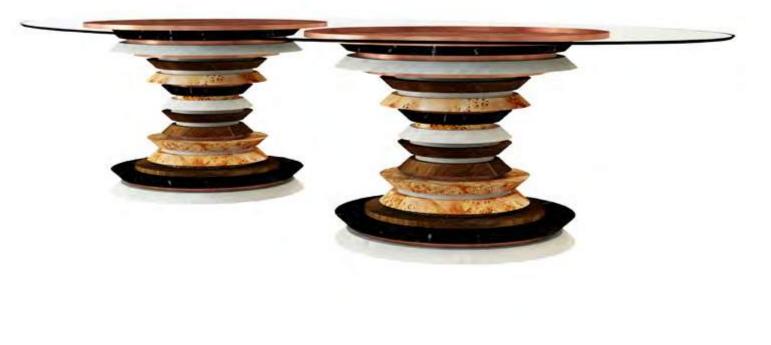

DIMENSIONS: w: 140 cm | 55.1" d: 130 cm | 51.1" h: 45 cm | 17.7" MATERIALS: Structure in Wood with Gold, Copper and Silver leaf finishing with High Gloss Varnish

DIMENSIONS: w: 320 cm | 125.9" d: 180 cm | 70.8" h: 77 cm | 30.3" MATERIALS: Layers in Poplar Root, American Walnut, Copper Leaf, Beige Cotton Velvet, Polished "Via Lactea" and "Light Estremoz" Marble finished in High-Gloss Varnish. Table Top in Clear Glass.

DIMENSIONS: d: 130 cm | 51.1" h: 74 cm | 29.1" MATERIALS: Layers in Poplar Root, American Walnut, Copper Leaf, Beige Cotton Velvet, Polished "Via Lactea" and "Light Estremoz" Marble finished in High-Gloss Varnish