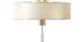

DIMENSIONS: w: 33 cm | 12.9" d: 21,5 cm | 8.4" h: 79,5 cm | 31.3" MATERIALS: Structure in Polished Copper finished with High Gloss Varnish and Green Fabric

DIMENSIONS: w: 255 cm | 100.3" d: 5 cm | 1.9" h: 200 cm | 78.7" MATERIALS: Structure in Polished Brass finished with High Gloss Varnish. Shade in Silk.