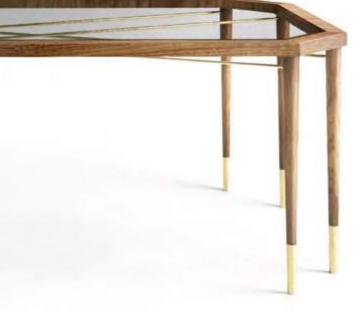

DIMENSIONS: d: 160 cm | 62.9" h: 75 cm | 29.5" MATERIALS: Structure in American Walnut finished with High Gloss Varnish. Details and accents in Polished Brass

DIMENSIONS: w: 145 cm | 57" d: 45 cm | 17.7" h: 90 cm | 35.4" MATERIALS: Structure in Copper Leaf finished with high-gloss varnish. Triangle Pattern in Ironwood, "Alpinina" and "Estremoz" Marbles.Handles in Polished Copper.