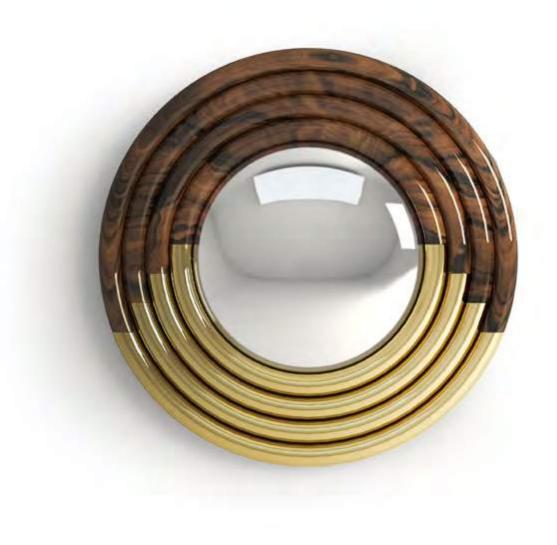

DIASPORE NIGHT STAND

ANDALUSITE WALL MIRROR

WATERLAND TABLE

HALLARE WALL MIRROR

VECERI TABLE LAMP

AVENTURINE WALL LAMP

DUKA SUSPENSION LAMP

ANNI RUG