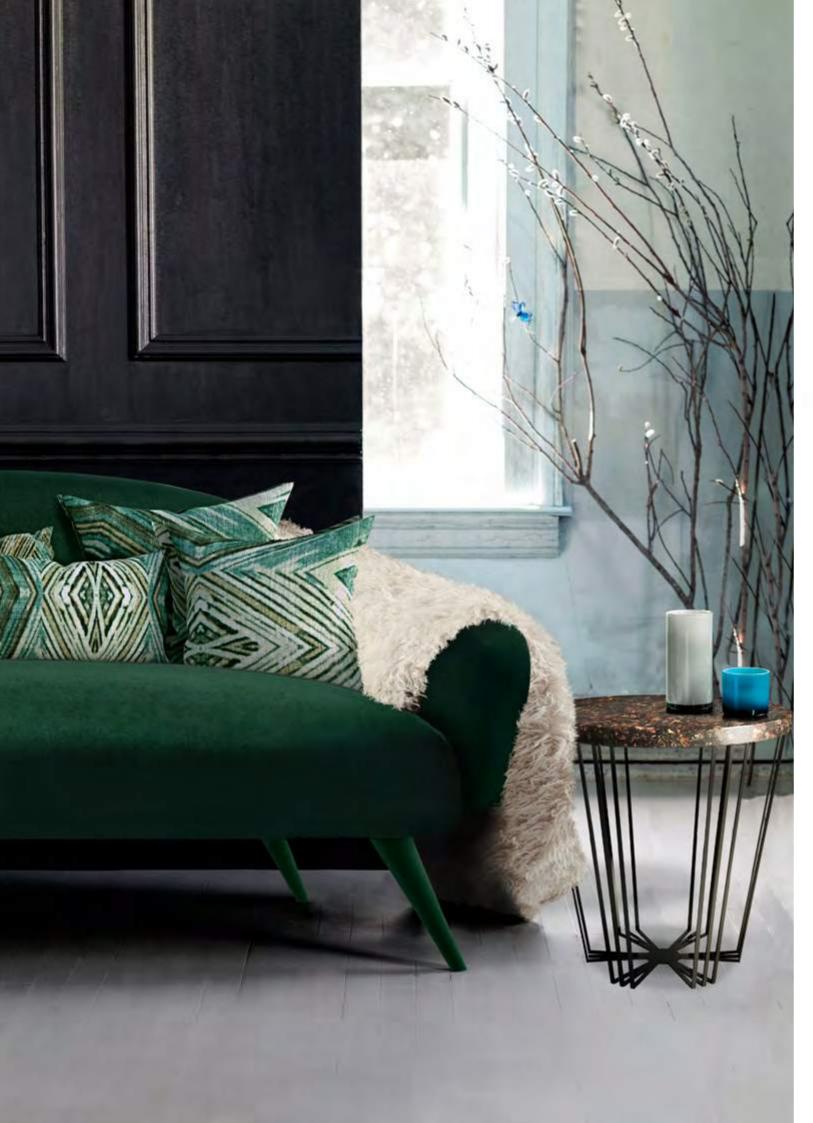

DIMENSIONS: w: 135 cm | 53.2" d: 130 cm | 51.2" h: 86 cm | 33.9" MATERIALS: Upholstered in Green Cotton Velvet, back of the piece in capitoné technique. Legs in Pinewood Lacquered in Black with High-gloss varnish. Pillows in Hexagonal Pattern in Jacquard Fabric