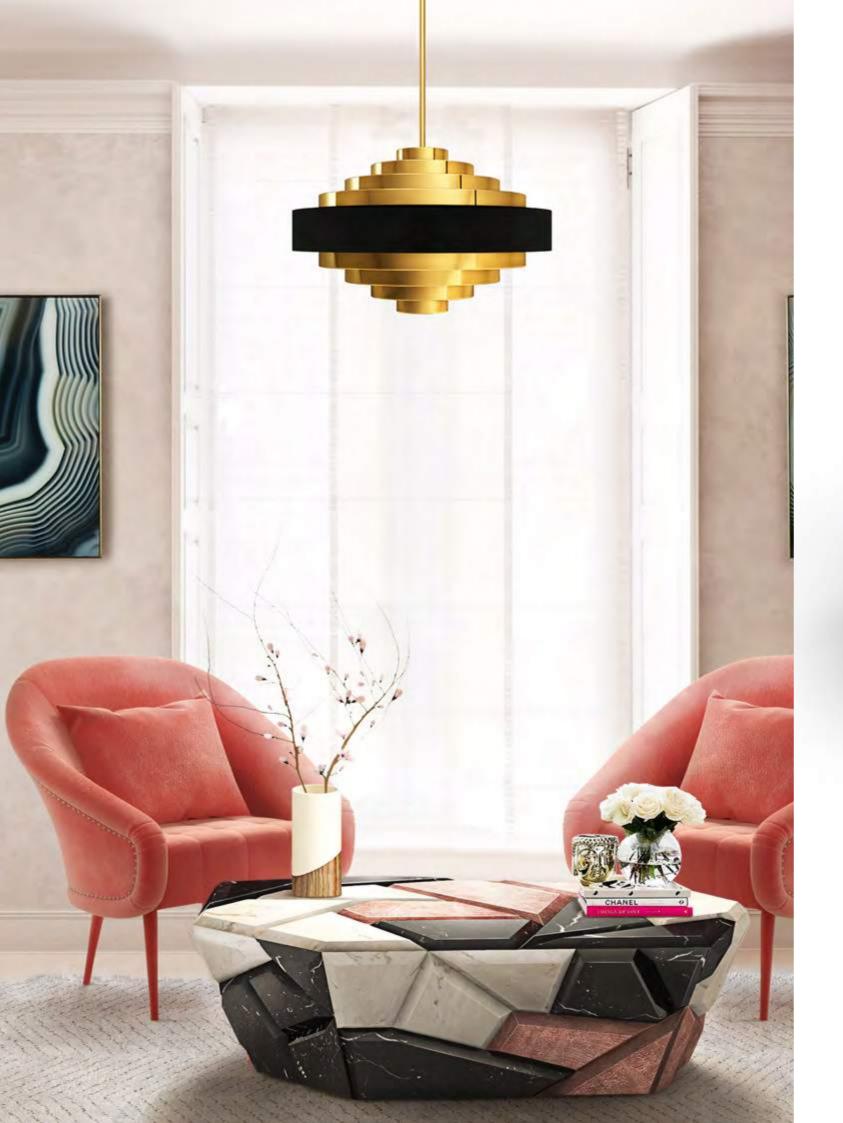

DIMENSIONS: w: 140 cm | 55.1" d: 130 cm | 51.1" h: 45 cm | 17.7" MATERIALS: Structure in Wood with Gold, Copper and Silver leaf finishing with High Gloss Varnish

DIMENSIONS: w: 320 cm | 125.9" d: 180 cm | 70.8" h: 77 cm | 30.3" MATERIALS: Layers in Poplar Root, American Walnut, Copper Leaf, Beige Cotton Velvet, Polished "Via Lactea" and "Light Estremoz" Marble finished in High-Gloss Varnish. Table Top in Clear Glass.

DIMENSIONS: d: 130 cm | 51.1" h: 74 cm | 29.1" MATERIALS: Layers in Poplar Root, American Walnut, Copper Leaf, Beige Cotton Velvet, Polished "Via Lactea" and "Light Estremoz" Marble finished in High-Gloss Varnish