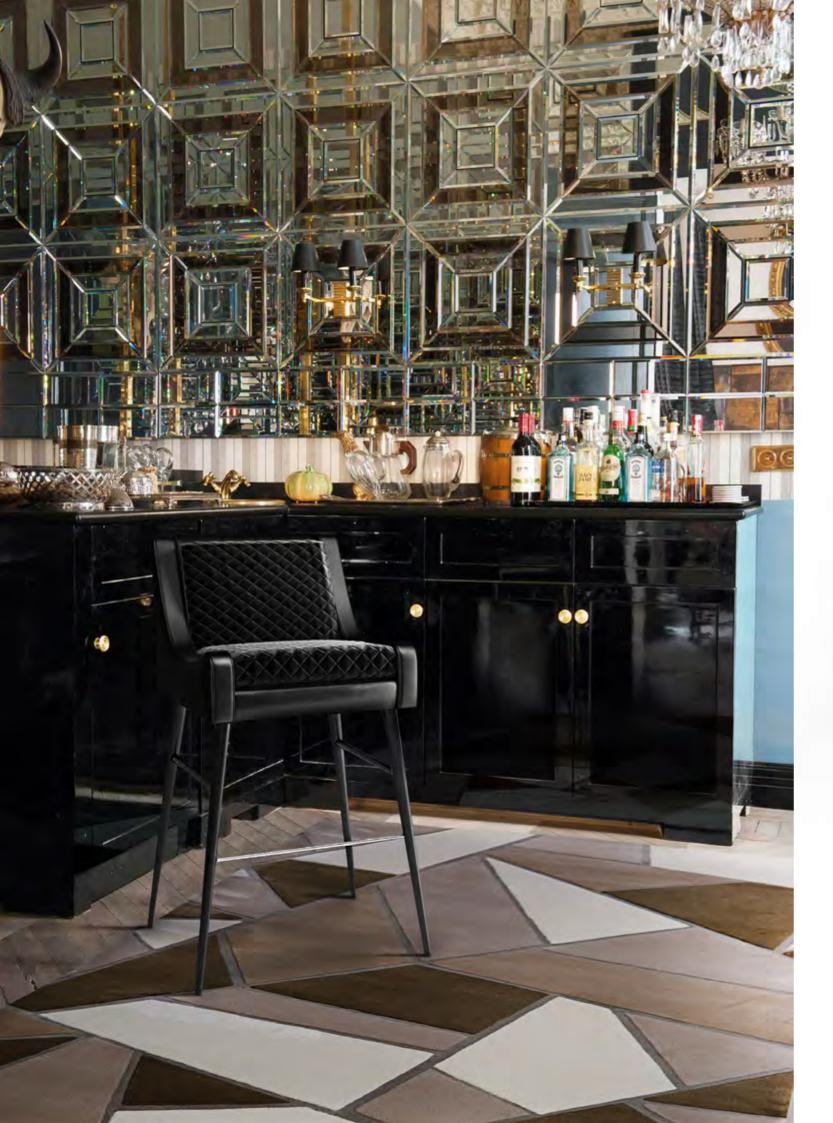

DIMENSIONS: w: 56 cm | 23" d: 60 cm | 23.6" h: 100 cm | 39.3" MATERIALS: Upholstered in Black Satin and Black Cotton Velvet. Legs Lacquered in Black with High-gloss varnish. Detail accent in Polished Silver.