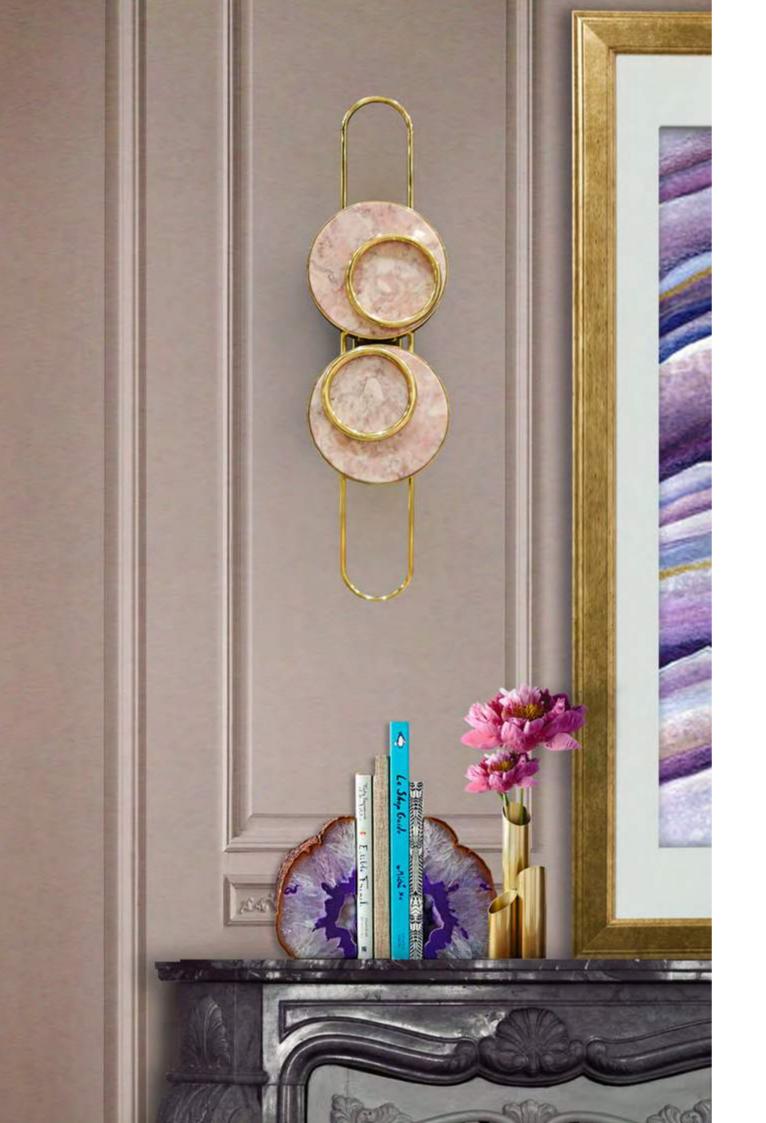

# ZIRCON WALL MIRROR

DIMENSIONS: w: 120 cm | 47.2' d: 6 cm | 2.3" h: 134,5 cm | 52.9" MATERIALS: Structure in Polished Copper Finished with High Gloss Varnish. Clear Mirror. Polygons in Aged Mirror, Deep Red and Grey Velvet.