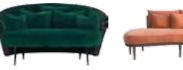

DIMENSIONS: w: 82 cm | 32.2" d: 87 cm | 34.2" h: 86,5 cm | 34" MATERIALS: Fully Upholstered in Coral Cotton Velvet with Silver Nails details. Pillow in Coral Cotton Velvet.

DIMENSIONS: w: 100 cm | 39,4" d: 80 cm | 31.5" h: 85 cm | 33.4" MATERIALS: Fully Upholstered in Deep Blue Cotton Velvet. Pillows in Blue Cotton Velvet and Geometric Pattern.

AZURITE SOFA

DIMENSIONS: w: 220 cm | 86.6" d: 75 cm | 29.5" h: 85 cm | 33.4" MATERIALS: Fully Upholstered in Deep Blue Cotton Velvet Pillows : Blue Cotton Velvet and Geometric Pattern

DIMENSIONS: w: 315 cm | 124" d: 95,5 cm | 37.6" (chaise : d: 187 cm | 73.6") h: 85,5 cm | 33.6" MATERIALS: Upholstered in Purple Cotton Velvet with Capitoné. Legs in Polished Stainless Steel