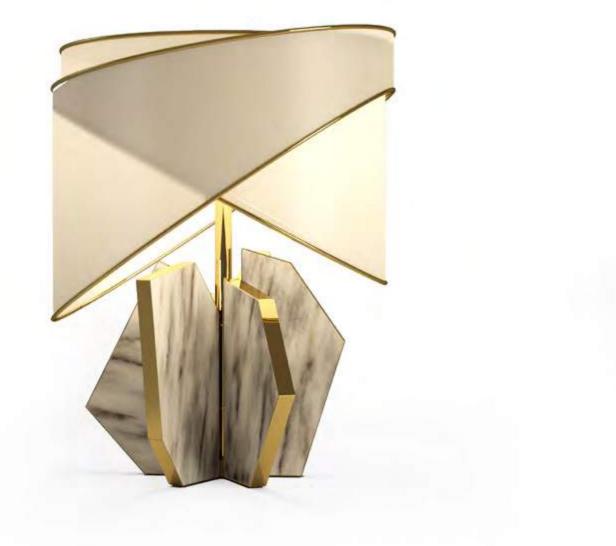

DIMENSIONS: d: 100 cm | 39.4" h: 64 cm | 25" (body) MATERIALS: Structure in Polished Brass finished with High Gloss Varnish. Shade in Black Fabric.

DIMENSIONS: d: 40 cm | 15.7" h: 51 cm | 20" MATERIALS: Structure in "Blue Estremoz" Marble and Polished Brass. Shade in Beige Satin

DIMENSIONS: d: 40 cm | 15.7" h: 51 cm | 20" MATERIALS: Structure in "Waterland" Granite and Polished Copper. Shade in Beige Satin

DIMENSIONS: d: 24 CM |9.5" h: 45 CM | 17.7" MATERIALS: Structure in Polished Brass. Shade in Black Lacquer