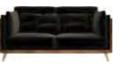

DIMENSIONS: w: 133 cm | 52.3" d: 48 cm | 18.9" h: 56 cm | 22"MATERIALS: Structure in American Walnut with details in Polished Brass finished with High Gloss Varnish. Upholstery in Grey Cotton Velvet.

**EMERALD** TWO SEAT

DIMENSIONS: w: 155 cm | 61" d: 92 cm | 33.4" h: 85 cm | 36.2" MATERIALS: Upholstered in Emerald Cotton Velvet. Legs and details in Black Lacquer finished with high gloss varnish.

e bener berer het er

CARNELIAN TWO SEAT