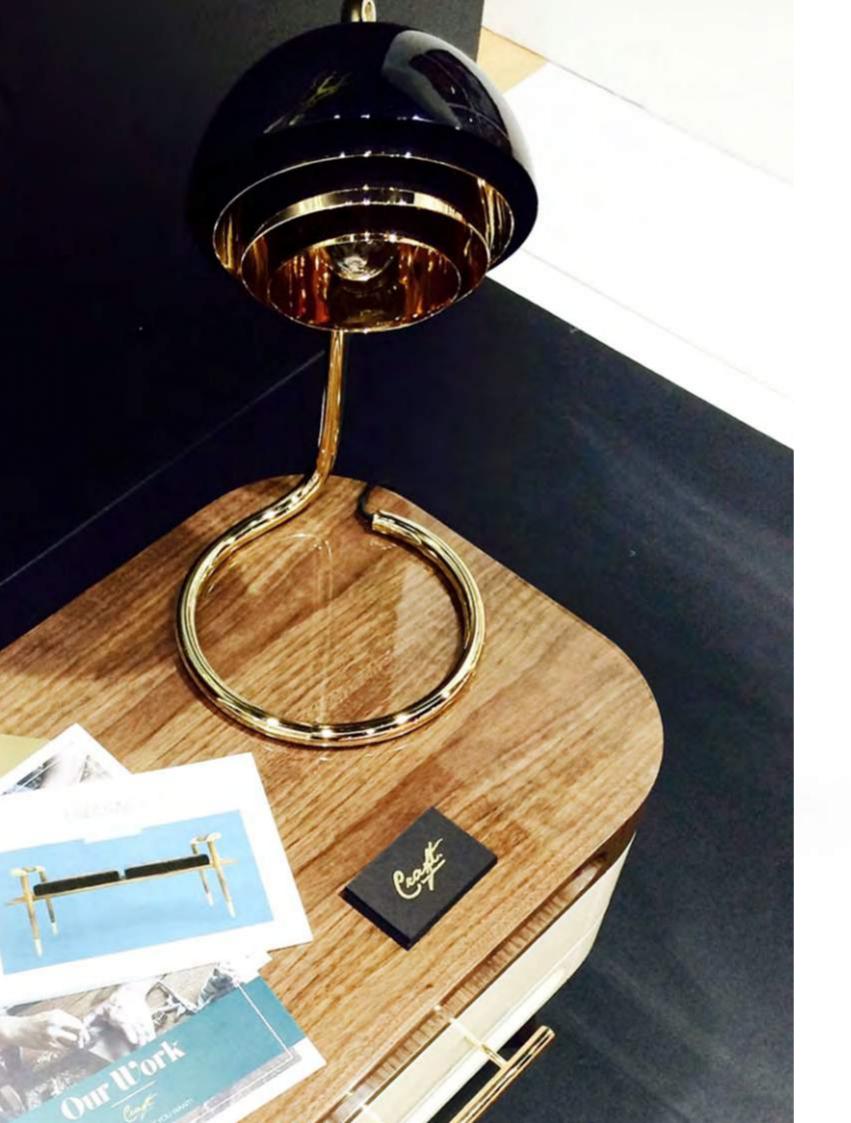

DIMENSIONS: d: 40 cm | 15.7" h: 51 cm | 20" MATERIALS: Structure in "Waterland" Granite and Polished Copper. Shade in Beige Satin

DIMENSIONS: d: 24 CM |9.5" h: 45 CM | 17.7" MATERIALS: Structure in Polished Brass. Shade in Black Lacquer