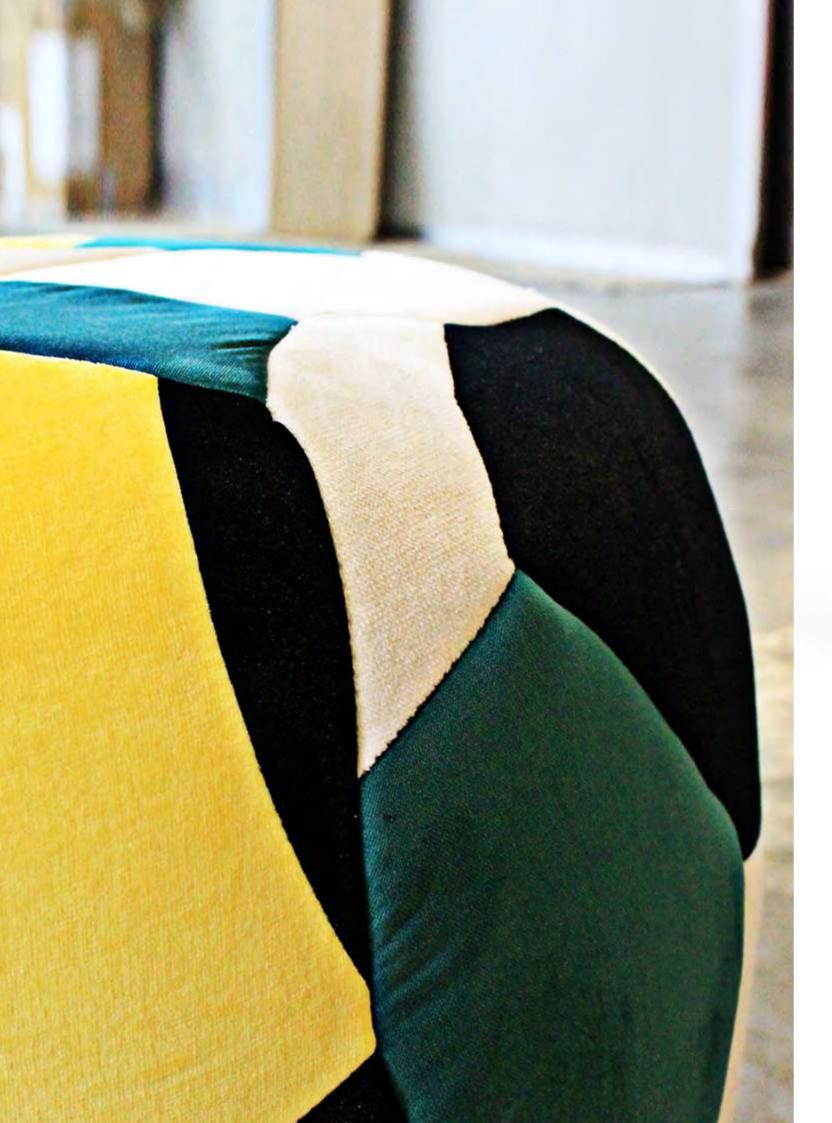

DIMENSIONS: d: 52 cm | 20.4" h: 45 cm | 17.7" MATERIALS: Upholstered in Beige, Black, Yellow and Green Cotton Velvet. Base in Copper Leaf finished with High Gloss Varnish.

DIMENSONS: w: 135 cm | 53.1" d: 52,5 cm | 20.6" h: 48 cm | 18.9" MATERIALS: Upholstered in Black, Deep Grey, Grey and White Cotton Velvet. Base and details in Polished Copper and Brass finished with High Gloss Varnish.