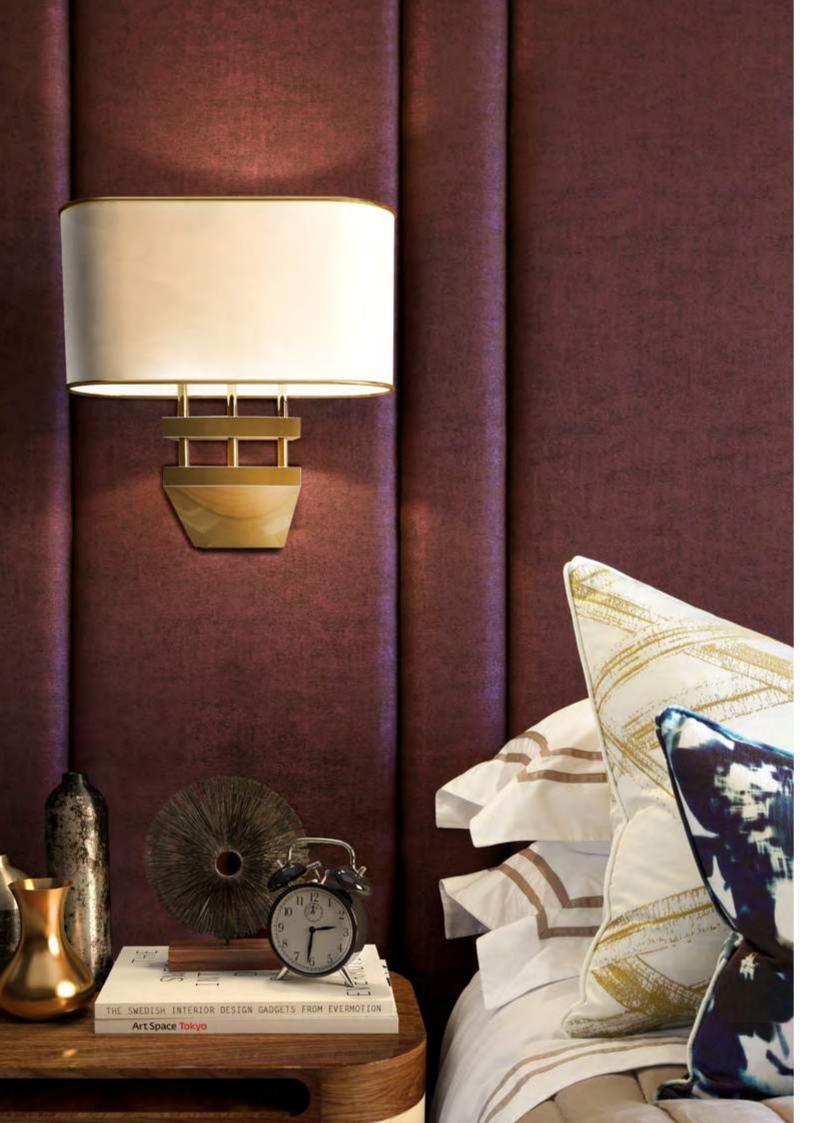

DIMENSIONS: w: 15,4 cm | 6" d: 10 cm | 3.9" h: 60,8 cm | 23.9" MATERIALS: Structure in Polished Brass finished with High Gloss Varnish. Polished "Lioz" Marble

DIMENSIONS: w: 64 cm | 25.3" d: 57,6 cm | 22.7" h: 68 cm | 26.7" MATERIALS: Structure in Polished Brass with High Gloss Varnish and Black Matte Lacquer. Shades in Silk.