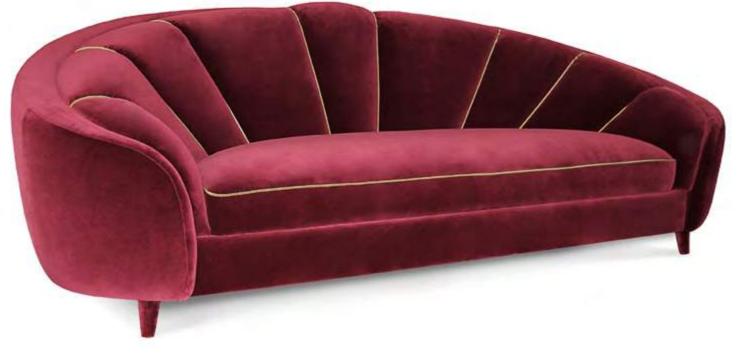

RUBY SOFA

DIMENSIONS: w: 295 cm | 116.1" d: 126 cm | 49.6" h: 78 cm | 30.7" MATERIALS: Fully upholstery in Deep Red Cotton Velvet. Gold Pipings details.

NAKITA SOFA

DIMENSIONS: w: 160 cm | 62.9" d: 82 cm | 32.3" h: 83 cm | 32.7" MATERIALS: Structure in American Walnut or Figured Oak. Feet in Polished Brass finished with High Gloss Varnish. Upholstered in Black or Beige Cotton Velvet.