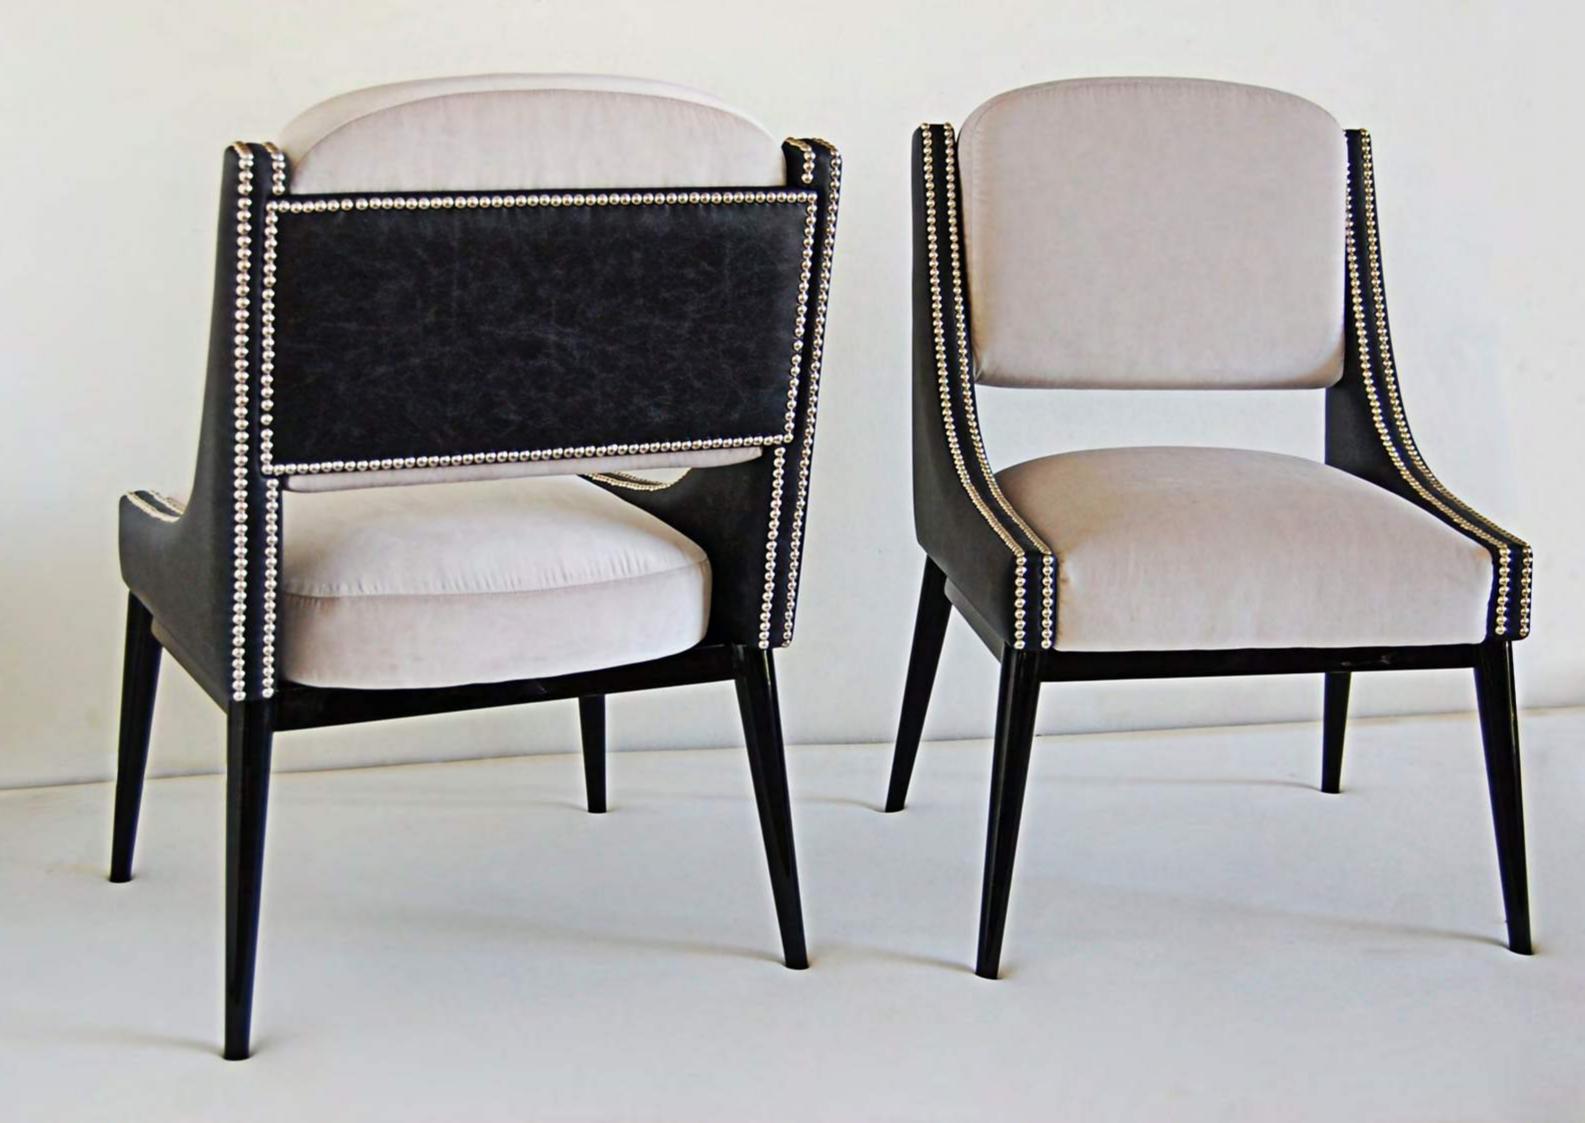

DIMENSIONS: w: 50 cm | 19.6" d: 58 cm | 22.8" h: 90 cm | 35.4" MATERIALS: Structure Oak finished in Matte with Exposed Vein, Upholstered in Soft Pink Cotton Velvet. Detail in Polished Brass

DIMENSIONS: w: 60,5 cm | 23.8" d: 53,5 cm | 21" h: 72 cm | 28.3" MATERIALS: Structure in American Walnut or Mate Figured Oak, Upholstered in Petrol Blue or Beige Cotton Velvet. Details in Polished Brass finished with High Gloss Varnish