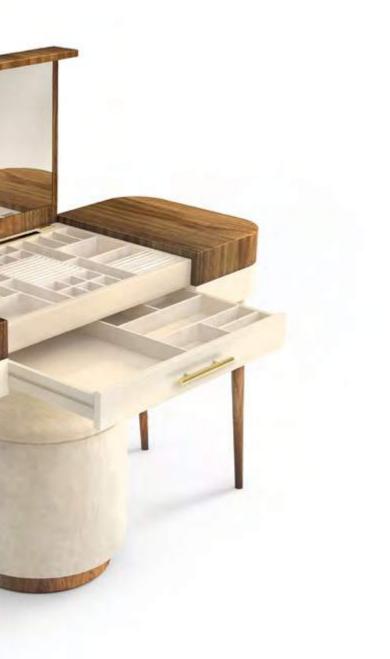

TOPAZ SIDEBOARD

PERIDOT CABINET

OPAL CONSOLE

ONYX SIDEBOARD

MEIBEL CONSOLE

.

DARAS SIDEBOARD

KYLKI DRESSING TABLE