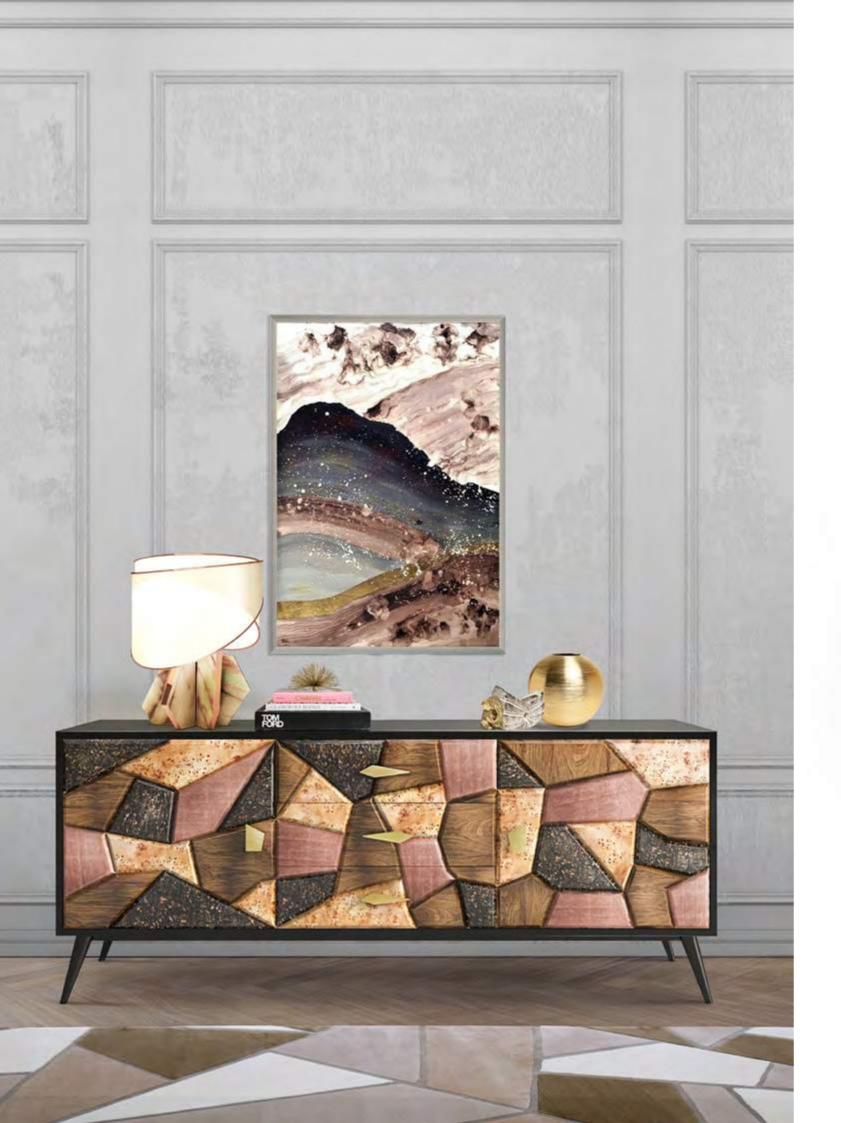

## **TOPAZ** SIDEBOARD

DIMENSIONS: w: 180 cm | 70.8" d: 48 cm | 18.9" h: 75 cm | 29.5" MATERIALS: Structure and legs in Pinewood Lacquered in Black with High Gloss Varnish. Polygons Pattern in American Walnut, Poplar Root, Copper Leaf and Polished Black and "Gold" Marble. Details in Polished Brass