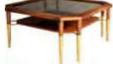

MEIBEL SIDE TABLE

TOPAZ CENTER TABLE

KOZMUS CENTER TABLE

AGATE DINING TABLE

NAVERI CENTER TABLE

RUUVI CENTER TABLE

EMERY CENTER TABLE

JADE SOFA

DIMENSIONS: d: 57 cm | 22.4" h: 59 cm | 23.2" MATERIALS: Structure in Iron Lacquered in Black with High-Gloss Varnish. Table Top in Polished "Kosmus" Granite

DIMENSIONS: d: 55 cm | 21.6" h: 50 cm | 19.7" MATERIALS: Structure in American Walnut finished with High Gloss Varnish. Details in Polished Brass.