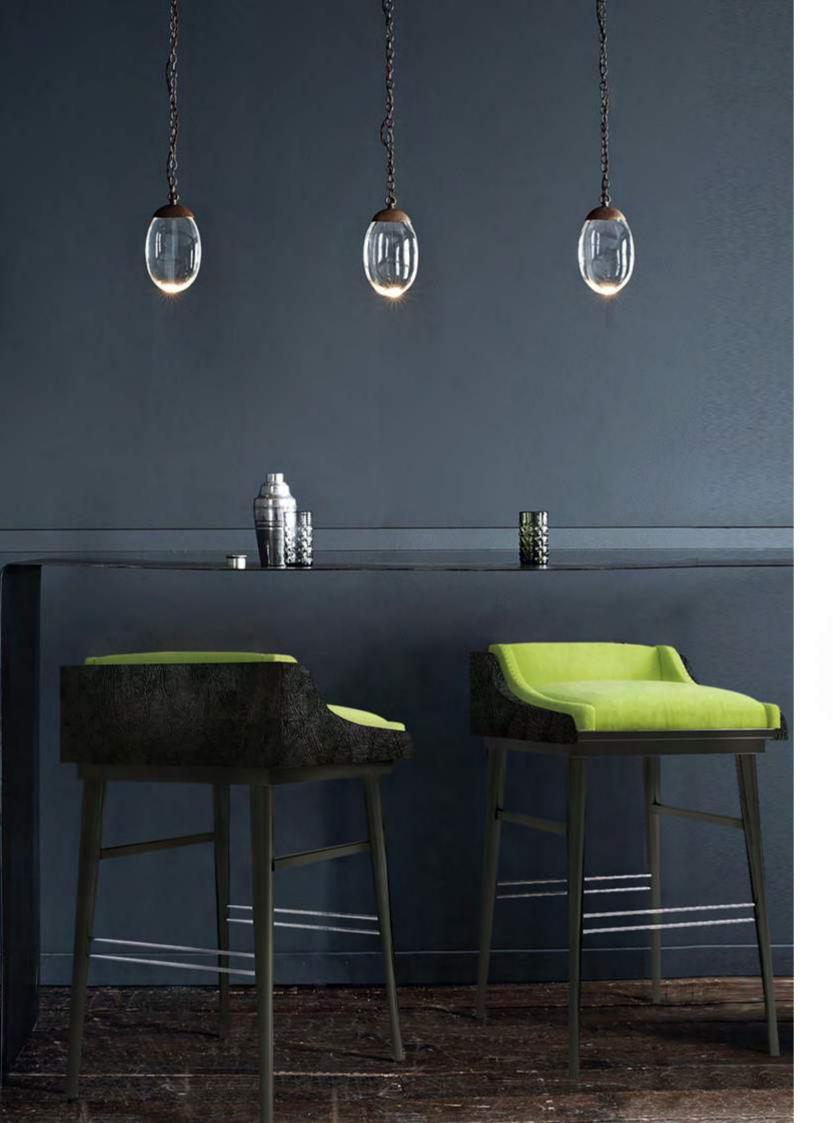

### **MOLDAVITE** BAR STOOL

DIMENSIONS: w: 40 cm | 15.7" d: 45 cm | 17.7" h: 85 cm | 33.4" MATERIALS: Upholstered in Green Cotton Velvet and Black Leather. Legs lacquered in Black finished with High-Gloss Varnish. Silver Nails details.