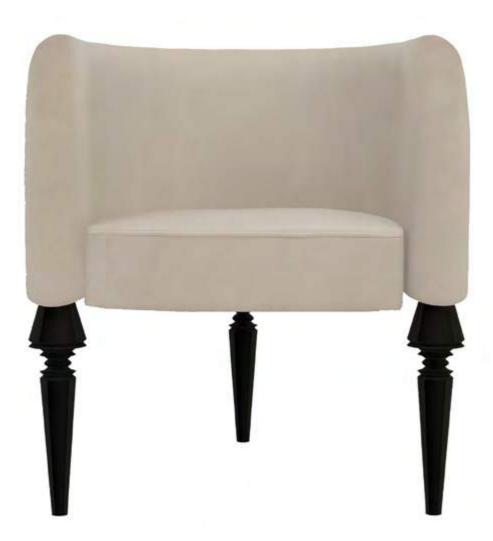

DIMENSIONS: w: 58 cm | 22.8" d: 59 cm | 23.2" h: 88 cm | 34.6" MATERIALS: Upholstered in Beige Cotton Velvet and Black Leather. Legs lacquered in Black finished with High Gloss Varnish. Silver Nails details.