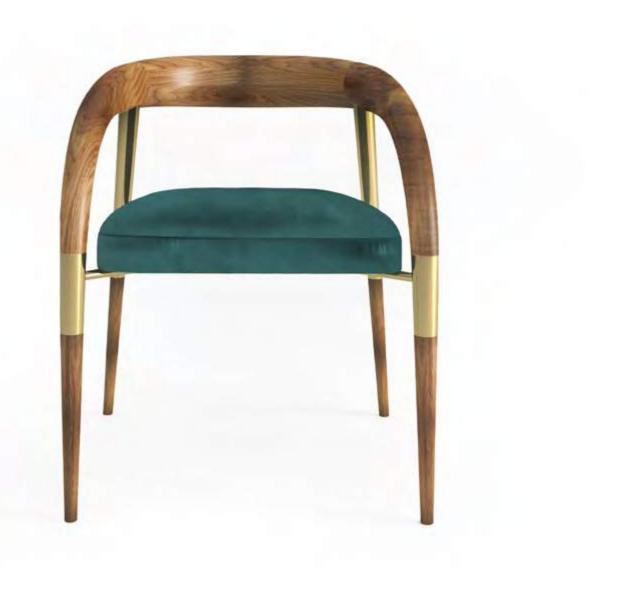

DIMENSIONS: w: 50 cm | 19.6" d: 58 cm | 22.8" h: 90 cm | 35.4" MATERIALS: Structure Oak finished in Matte with Exposed Vein, Upholstered in Soft Pink Cotton Velvet. Detail in Polished Brass

DIMENSIONS: w: 60,5 cm | 23.8" d: 53,5 cm | 21" h: 72 cm | 28.3" MATERIALS: Structure in American Walnut or Mate Figured Oak, Upholstered in Petrol Blue or Beige Cotton Velvet. Details in Polished Brass finished with High Gloss Varnish