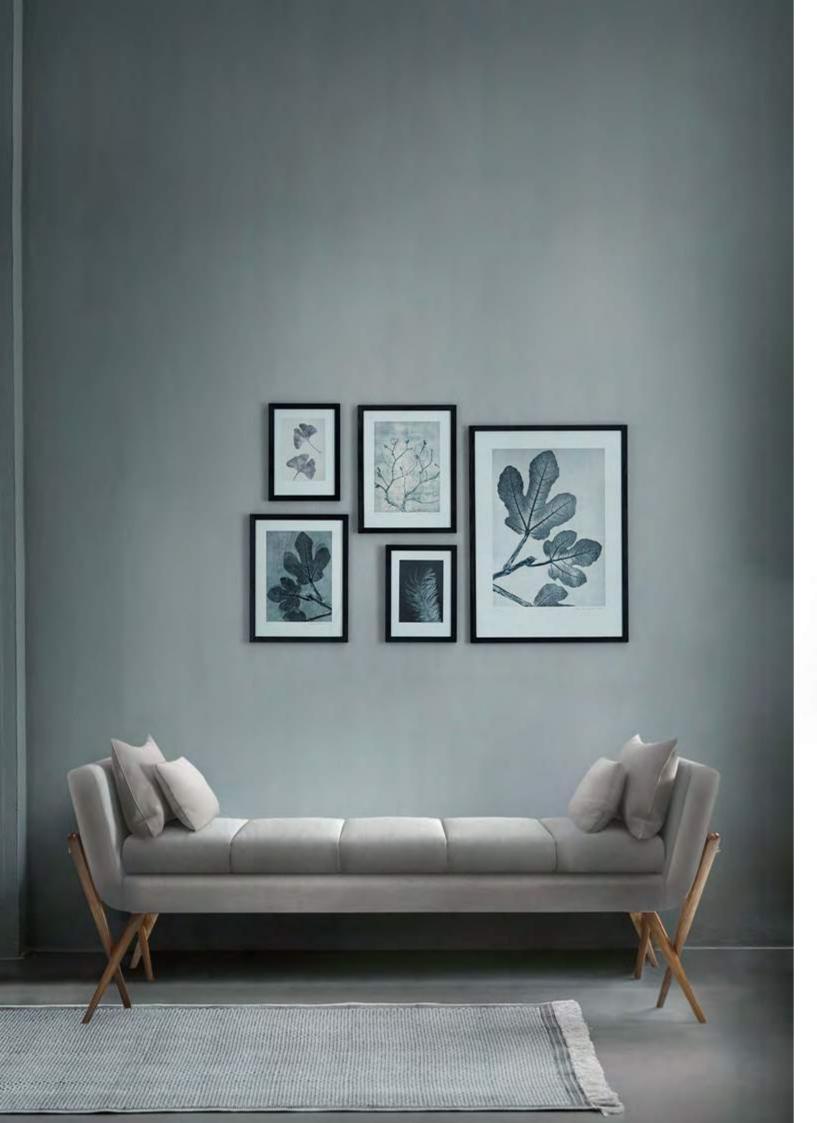

NAKITA DINING CHAIR

OBSIDIAN BAR STOOL

KYLKI STOOL

NUKIE BENCH

ALEXANDRITE SOFA

NAKITA SOFA

MALAQUITE DAYBED

DEIL SIDE TABLE

DIMENSIONS: w: 150 cm | 59" d: 50 cm | 19,6" h: 55 cm | 21.6" MATERIALS: Structure in Cream Lacquer with details in Polished Brass finished with High Gloss Varnish. Upholstery in Cream Cotton Velvet with Capitoné technique. Accents in American Walnut.