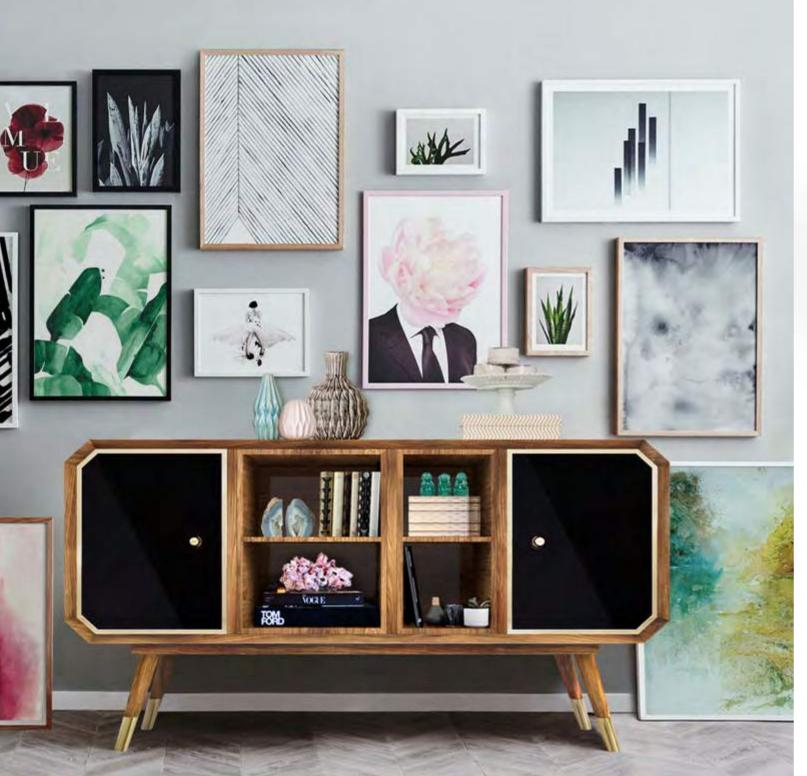

# MITARI CONSOLE

DIMENSIONS: w: 140 cm | 55.1" d: 49,5 cm | 19.5" h: 90 cm | 35.4" MATERIALS: Structure in Iron Wood finished with High Gloss Varnish. Feet and Details in Polished Brass.