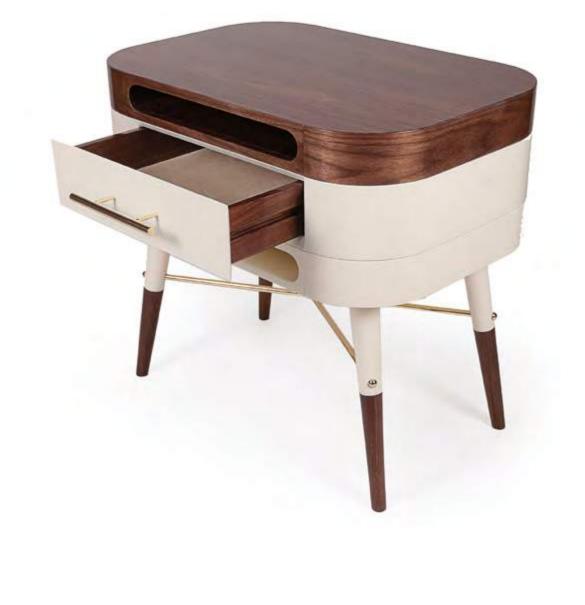

DIMENSIONS: w: 60 cm | 23.6" d: 40 cm | 15.7" h: 55 cm | 21.6" MATERIALS: Structure in American Walnut and Cream Lacquer finished with High Gloss Varnish. Details in Polished Brass.

DIMENSIONS: w: 120 cm | 47.2" d: 45 cm | 17.7" h: 75 cm | 29.5" Stool: d: D: 40 cm | 15.7" h: 45 cm | 17.7" MATERIALS: Structure in American Walnut and Cream Lacquer finished with High Gloss Varnish. Details in Polished Brass. Clear Mirror. Stool in Beige Velvet and base in American Walnut.