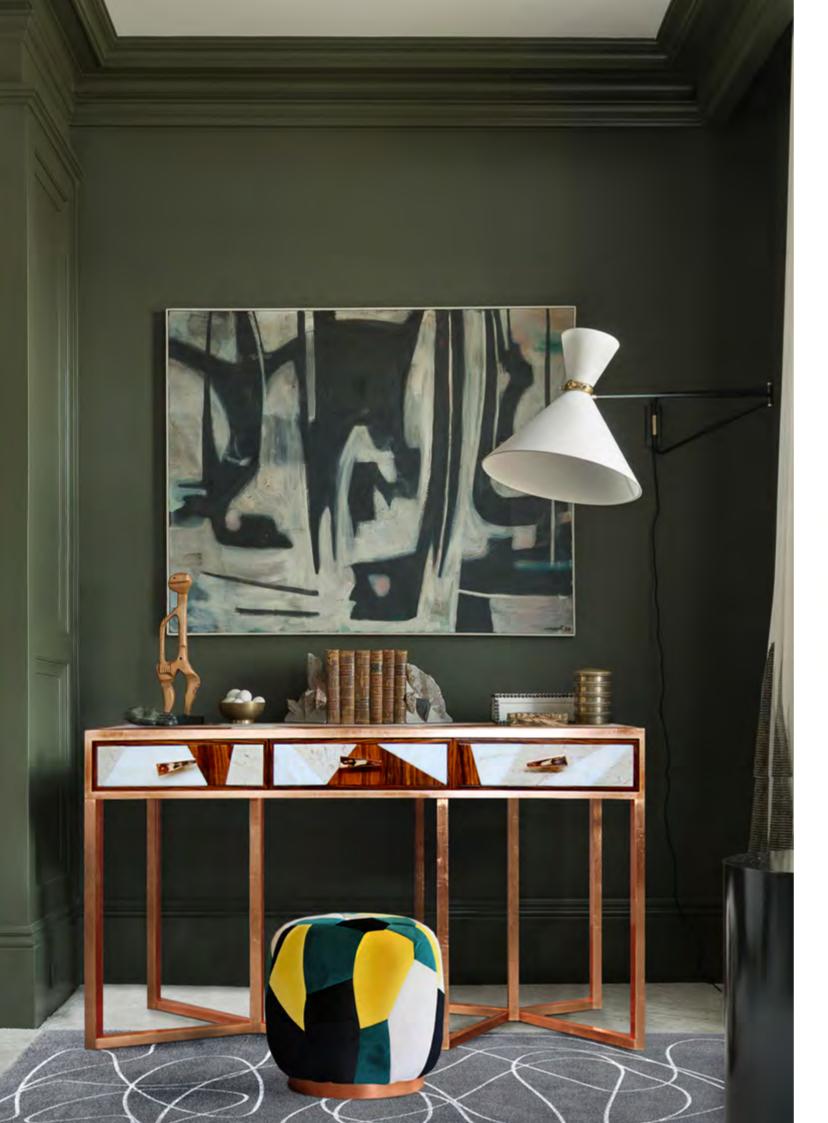

DIMENSIONS: d: 160 cm | 62.9" h: 75 cm | 29.5" MATERIALS: Structure in American Walnut finished with High Gloss Varnish. Details and accents in Polished Brass

DIMENSIONS: w: 145 cm | 57" d: 45 cm | 17.7" h: 90 cm | 35.4" MATERIALS: Structure in Copper Leaf finished with high-gloss varnish. Triangle Pattern in Ironwood, "Alpinina" and "Estremoz" Marbles.Handles in Polished Copper.