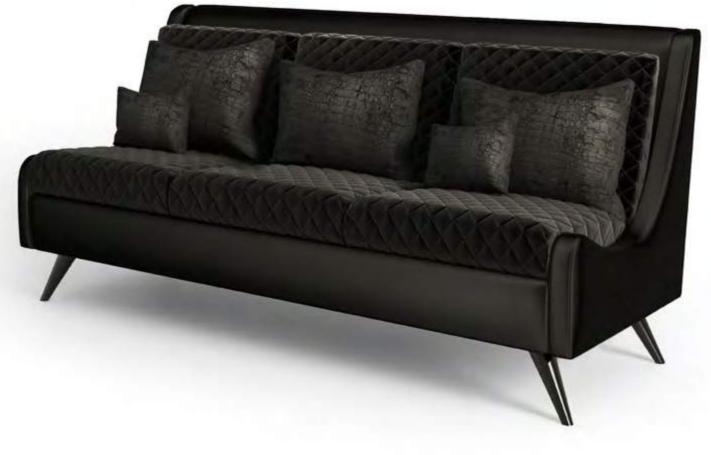

DIMENSIONS: w: 70 cm | 27.5" d: 80 cm | 31.5" h: 85,5 cm | 33.6" MATERIALS: Upholstered in Black Satin and Black Cotton Velvet. Legs Lacquered in Black with High-gloss Varnish. Pillows in Black Cotton Velvet with Crocodile pattern.

DIMENSIONS: w: 165 cm | 64.9" d: 80 cm | 31.5" h: 76 cm | 29.9" MATERIALS: Fully upholstered in Green Cotton Velvet. Pillows in Geometric Pattern Cotton Velvet.

JASPER SOFA

DIMENSIONS: w: 180 cm | 70.8" d: 82 cm | 32.2" h: 85 cm | 33.4" MATERIALS: Upholstered in Black Satin and Black Cotton Velvet, Legs Lacquered in Black with High-gloss Varnish. Pillows : Black Cotton Velvet with Crocodile pattern