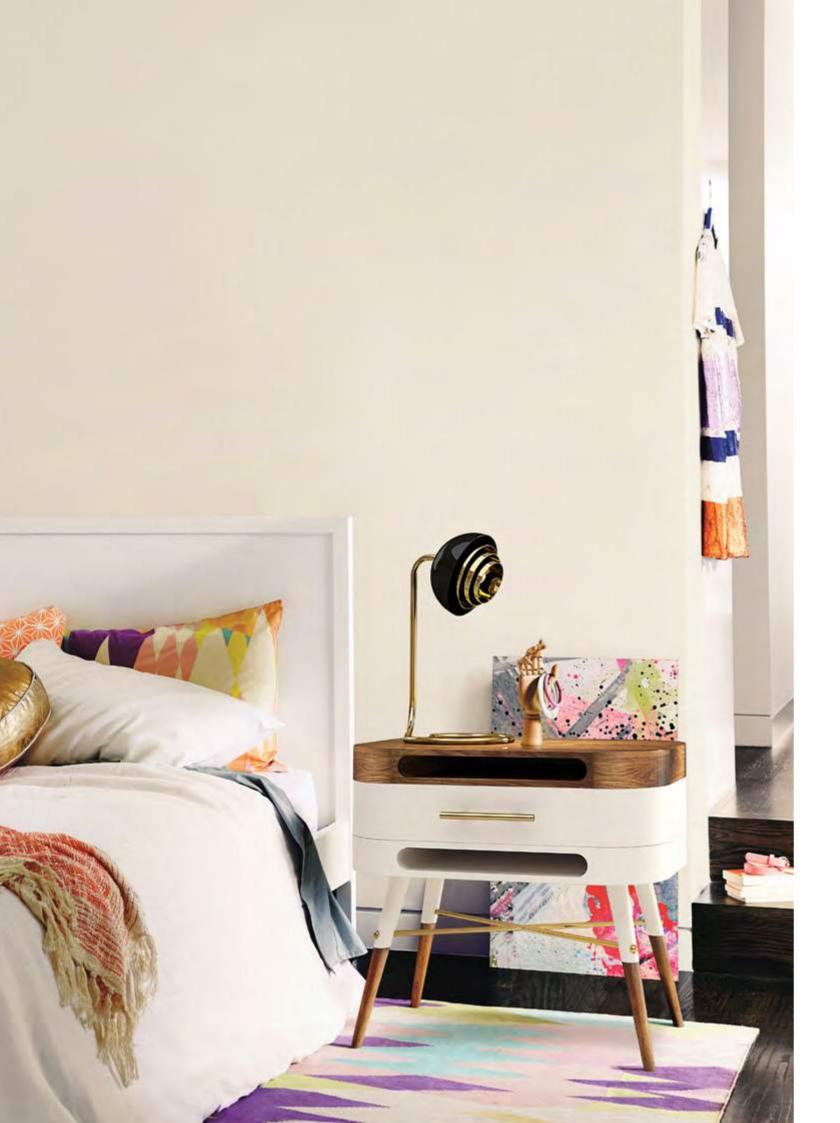

DIMENSIONS: w: 60 cm | 23.6" d: 40 cm | 15.7" h: 55 cm | 21.6" MATERIALS: Structure in American Walnut and Cream Lacquer finished with High Gloss Varnish. Details in Polished Brass.

DIMENSIONS: w: 120 cm | 47.2" d: 45 cm | 17.7" h: 75 cm | 29.5" Stool: d: D: 40 cm | 15.7" h: 45 cm | 17.7" MATERIALS: Structure in American Walnut and Cream Lacquer finished with High Gloss Varnish. Details in Polished Brass. Clear Mirror. Stool in Beige Velvet and base in American Walnut.