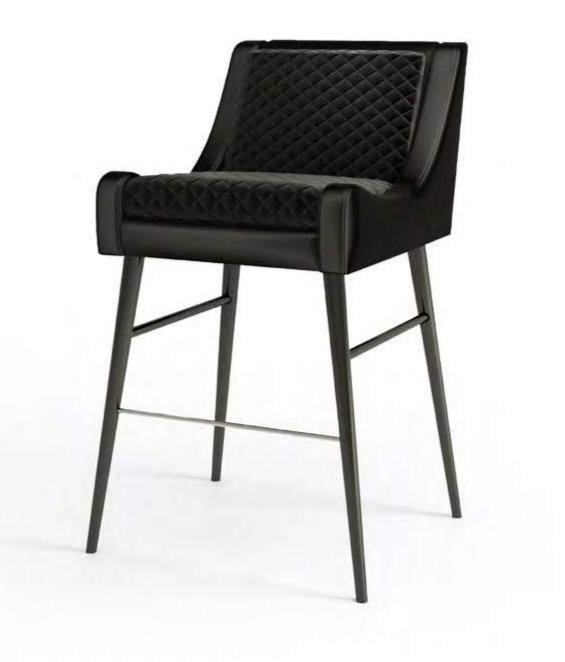

DIMENSIONS: w: 56 cm | 23" d: 60 cm | 23.6" h: 100 cm | 39.3" MATERIALS: Upholstered in Black Satin and Black Cotton Velvet. Legs Lacquered in Black with High-gloss varnish. Detail accent in Polished Silver.