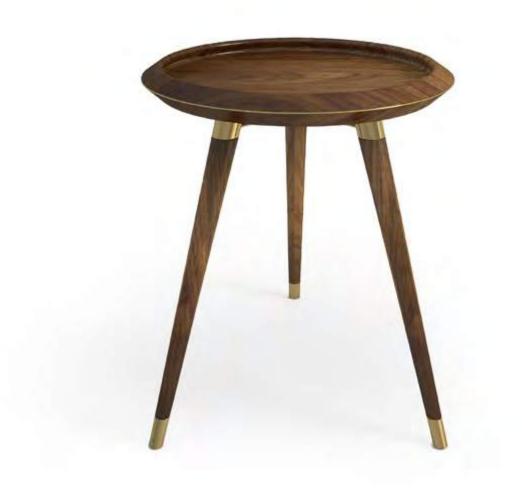

DIMENSIONS: d: 55 cm | 21.6" h: 57 cm | 22.4" MATERIALS: Layers in Poplar Root, American Walnut, Copper Leaf, Beige Cotton Velvet, Polished "Via Lactea" and "Light Estremoz" Marble finished with High-Gloss Varnish