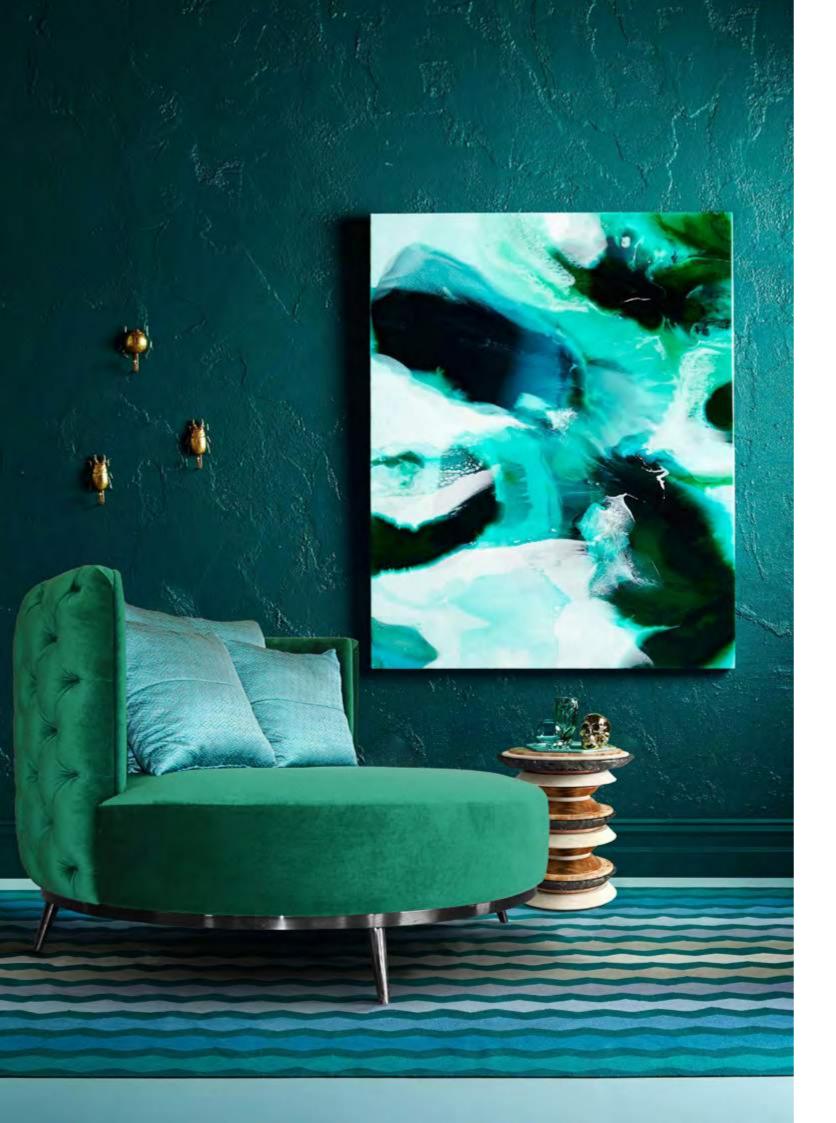

DIMENSIONS: w: 165 cm | 64.9" d: 80 cm | 31.5" h: 76 cm | 29.9" MATERIALS: Fully upholstered in Green Cotton Velvet. Pillows in Geometric Pattern Cotton Velvet.

JASPER SOFA

DIMENSIONS: w: 180 cm | 70.8" d: 82 cm | 32.2" h: 85 cm | 33.4" MATERIALS: Upholstered in Black Satin and Black Cotton Velvet, Legs Lacquered in Black with High-gloss Varnish. Pillows : Black Cotton Velvet with Crocodile pattern