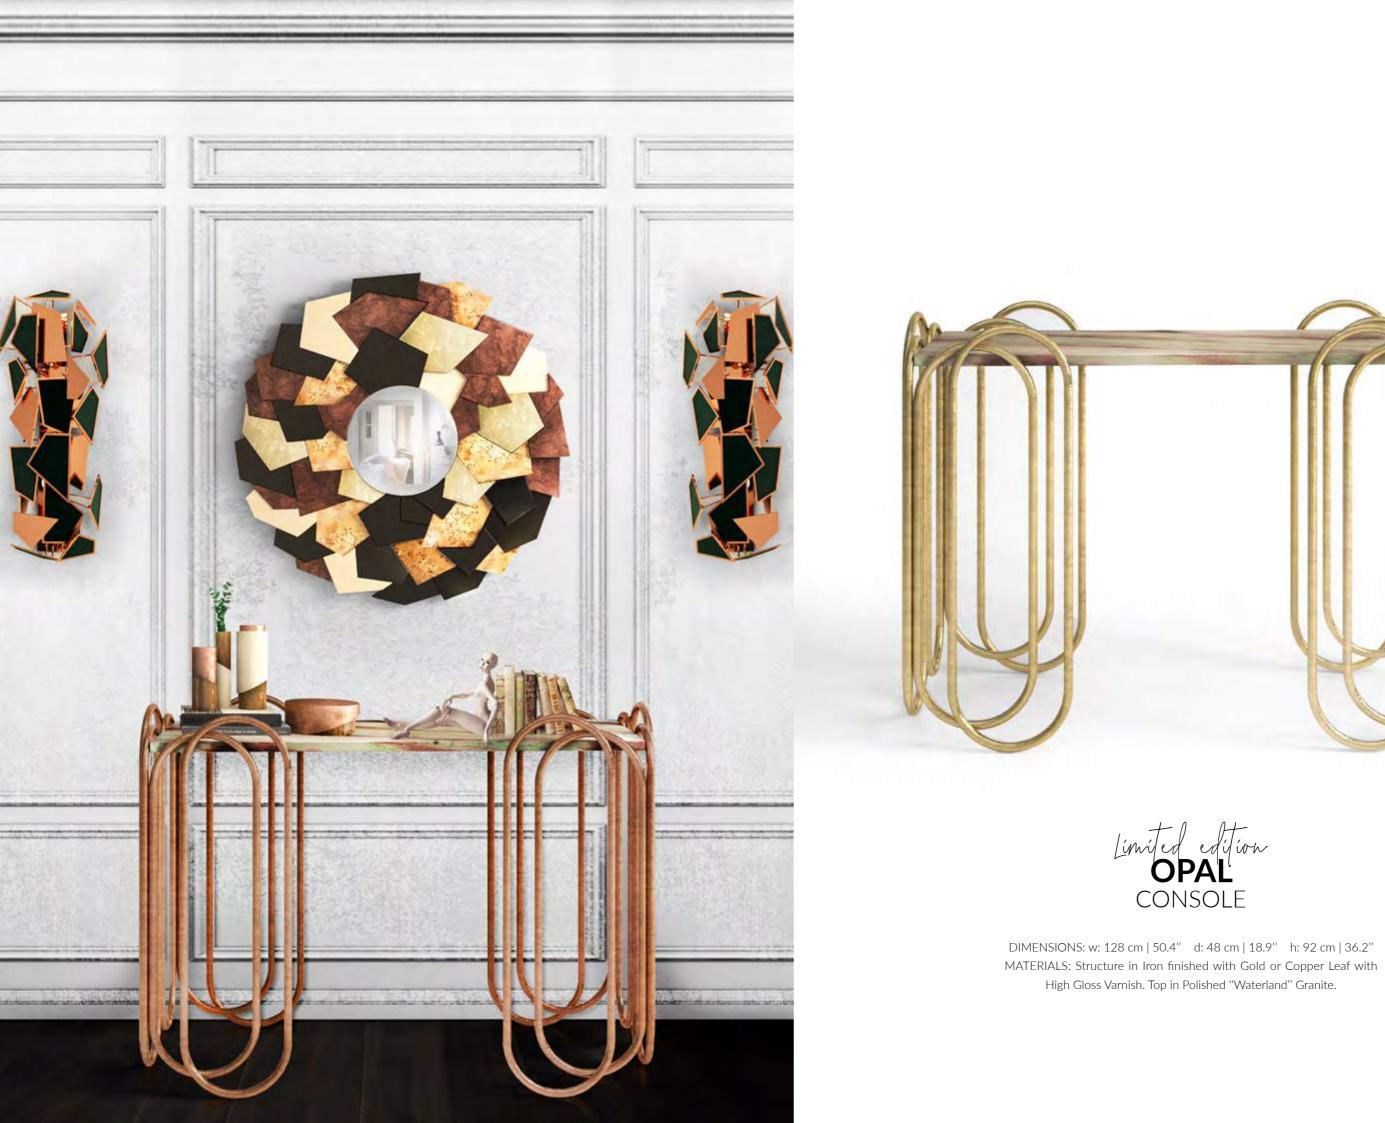

## **OPAL** CONSOLE

DIMENSIONS: w: 128 cm | 50.4" d: 48 cm | 18.9" h: 92 cm | 36.2" MATERIALS: Structure in Iron finished with Gold Leaf with High Gloss Varnish. Top in Polished "Forest Green" Marble.

DIMENSIONS: w: 120 cm | 47.2" d: 40 cm | 15.7" h: 85 cm | 33.4" MATERIALS: Structure in American Walnut with details in Polished Brass and Black Lacquer finished with High Gloss varnish. Bottom Drawers in Black Cotton Velvet.