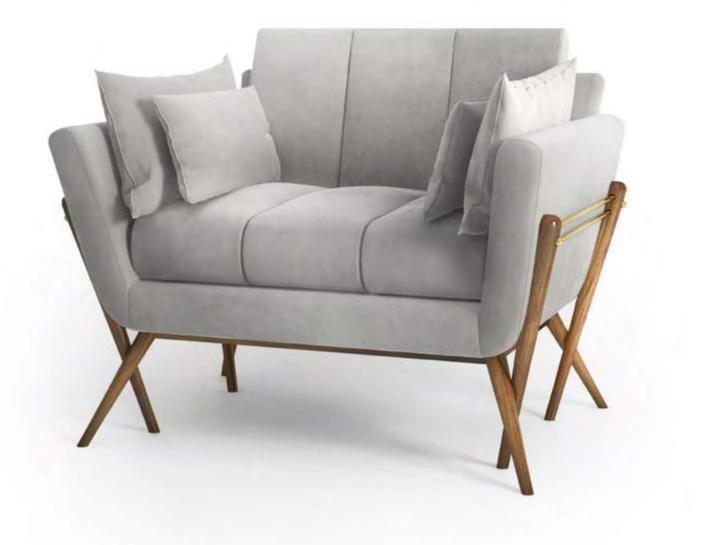

## **NUKIE** ARMCHAIR

DIMENSIONS: w: 89,5 cm | 35.2" d: 72,5 cm | 28.5" h: 73,5 cm | 29" MATERIALS: Upholstered in Grey Cotton Velvet. Legs in American Walnut finished with High Gloss Varnish with details in Polished Brass.