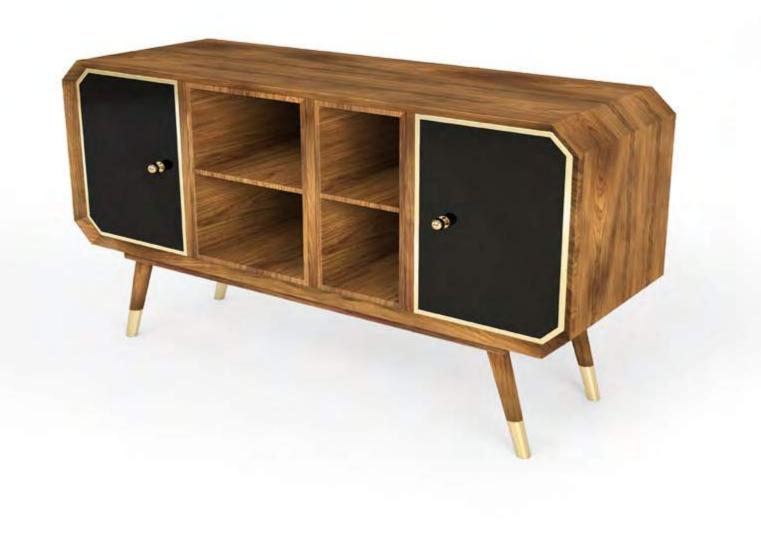

# MITARI CONSOLE

DIMENSIONS: w: 140 cm | 55.1" d: 49,5 cm | 19.5" h: 90 cm | 35.4" MATERIALS: Structure in Iron Wood finished with High Gloss Varnish. Feet and Details in Polished Brass.