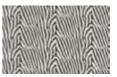

DIMENSIONS: w: 300 cm | 118" |: 200 cm | 78.7" MATERIALS: Hand-Tufted Rug with carving (viscose 16mm/12mm)

DIMENSIONS: w: 300 cm | 118" |: 200 cm | 78.7" MATERIALS: Hand-Tufted Rug with carving (velvet 12mm)

DIMENSIONS: w: 200 cm | 78.7' h: 130 cm | 51.1'' MATERIALS: Hand-Tufted Rug (velvet 16 mm)

DIMENSIONS: w: 300 cm | 118" |: 200 cm | 78.7" MATERIALS: Hand-Tufted Rug (new zeland wood 12mm)

DIMENSIONS: w: 230 cm | 90.5′ h: 160 cm | 62.9" MATERIALS: Hand-Tufted Rug (velvet 14 mm)

DIMENSIONS: w: 200 cm | 78.7' h: 130 cm | 51.1" MATERIALS: Hand-Tufted Rug with loop (velvet 10mm/12mm)

DIMENSIONS: w: 300 cm | 118" I: 200 cm | 78.7" MATERIALS: Hand-Tufted Rug with loop (viscose and new zeland wood 12mm)

DIMENSIONS: w: 300 cm | 118" h: 200 cm | 78.7" MATERIALS: Hand-Tufted Rug (velvet 12 mm)

DIMENSIONS: w: 230 cm | 90.5" h: 160 cm | 62.9" MATERIALS: Hand-Tufted Rug with a soft carving (velvet 16mm/14mm)