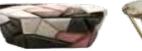

## PEARL DINING TABLE

DIMENSIONS: D: 160 cm | 62.9" h: 82 cm | 32.2" MATERIALS: Structure tubes in Brushed Brass with tops in "Marquina" and "Pink Esremoz" Marble and gems (Amethyst and Rose, White and Purple Quartz)\*. Table Top in Resin.