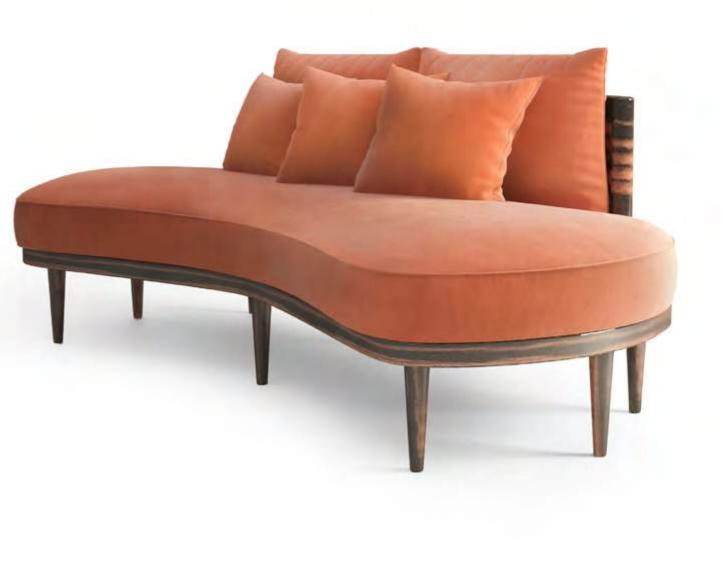

DIMENSIONS: w: 155 cm | 61" d: 67,5 cm | 26.5" h: 77 cm | 30.3" MATERIALS: Structure in Ebony finished with High-Gloss Varnish. Upholstered in Orange Cotton Velvet. Pillows in Orange Cotton Velvet.

JADE SOFA