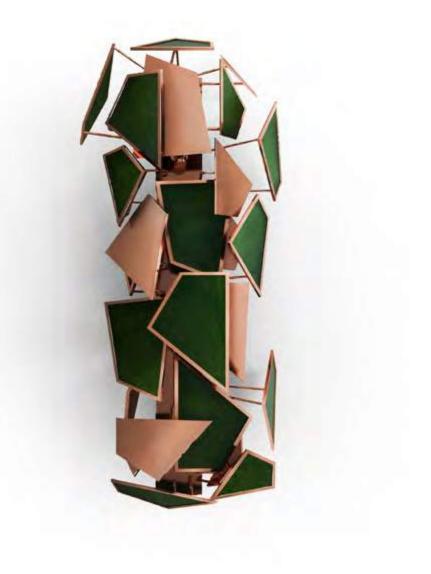

DIMENSIONS: w: 33 cm | 12.9" d: 21,5 cm | 8.4" h: 79,5 cm | 31.3" MATERIALS: Structure in Polished Copper finished with High Gloss Varnish and Green Fabric

DIMENSIONS: w: 255 cm | 100.3" d: 5 cm | 1.9" h: 200 cm | 78.7" MATERIALS: Structure in Polished Brass finished with High Gloss Varnish. Shade in Silk.