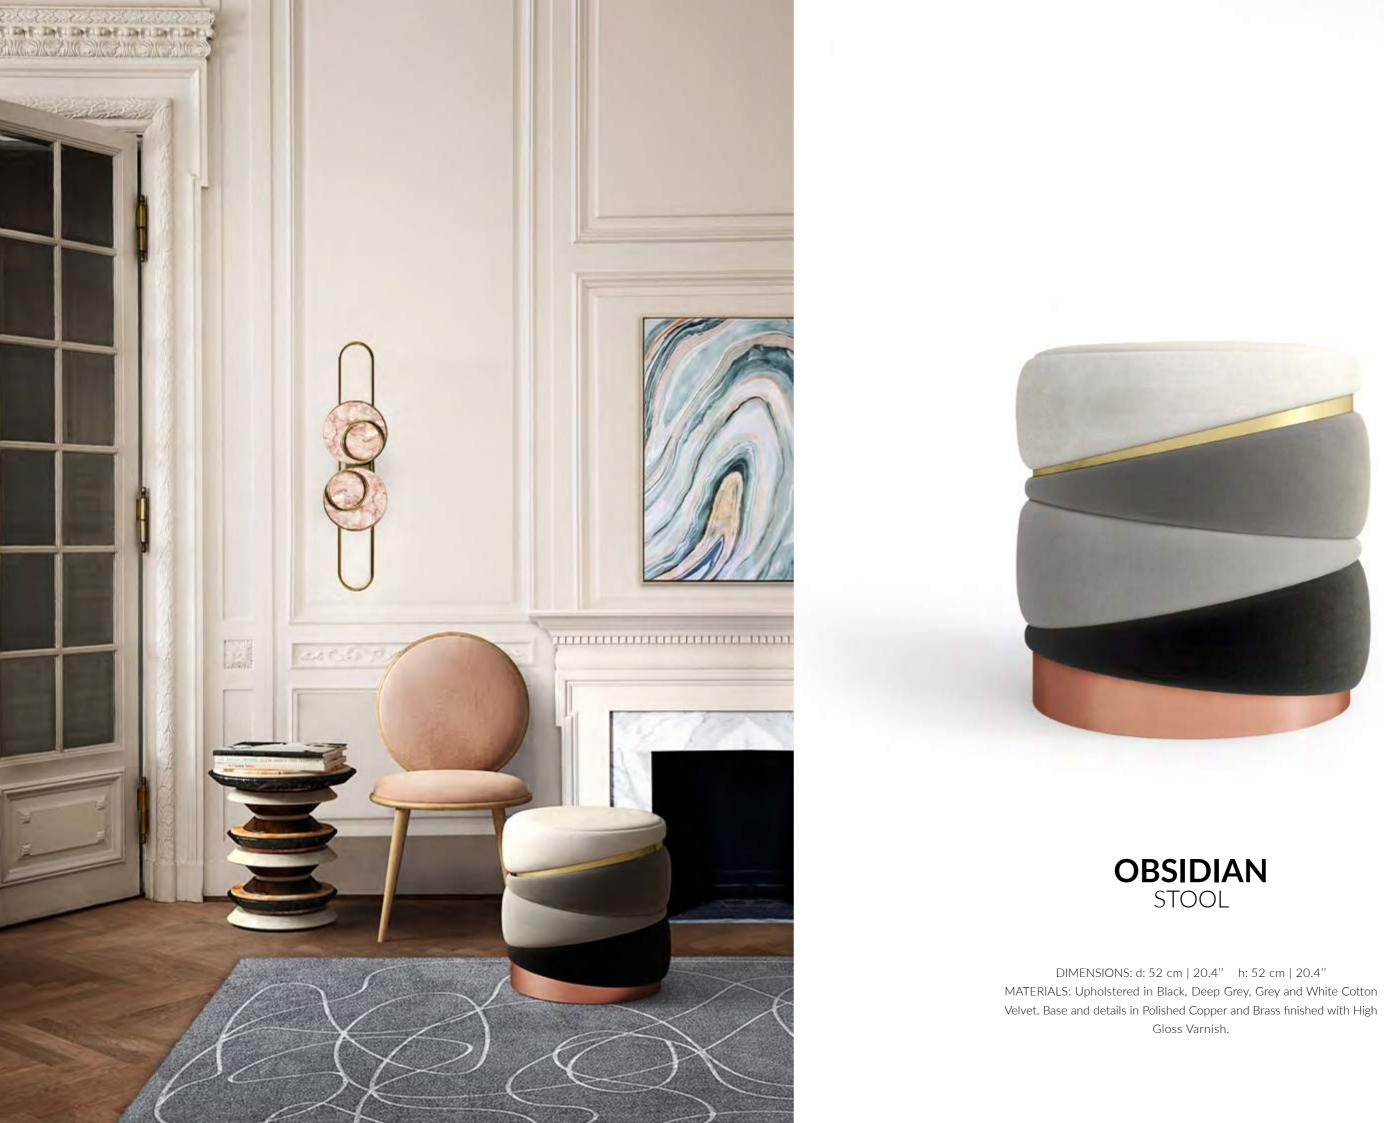

DIMENSIONS: d: 52 cm | 20.4" h: 45 cm | 17.7" MATERIALS: Upholstered in Beige, Black, Yellow and Green Cotton Velvet. Base in Copper Leaf finished with High Gloss Varnish.

DIMENSONS: w: 135 cm | 53.1" d: 52,5 cm | 20.6" h: 48 cm | 18.9" MATERIALS: Upholstered in Black, Deep Grey, Grey and White Cotton Velvet. Base and details in Polished Copper and Brass finished with High Gloss Varnish.