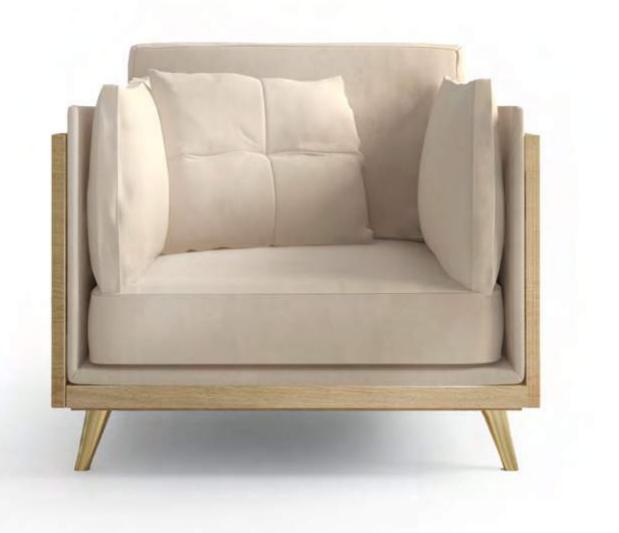

## **NAKITA** ARMCHAIR

DIMENSIONS: w: 87 CM | 34.2" d: 83 CM | 32.7" h: 83 CM | 32.7" MATERIALS: Structure in Figured Oak or American Walnut, Upholstered in Cream or Black Cotton Velvet. Feet in Polished Brass finished with High-Gloss Varnish.