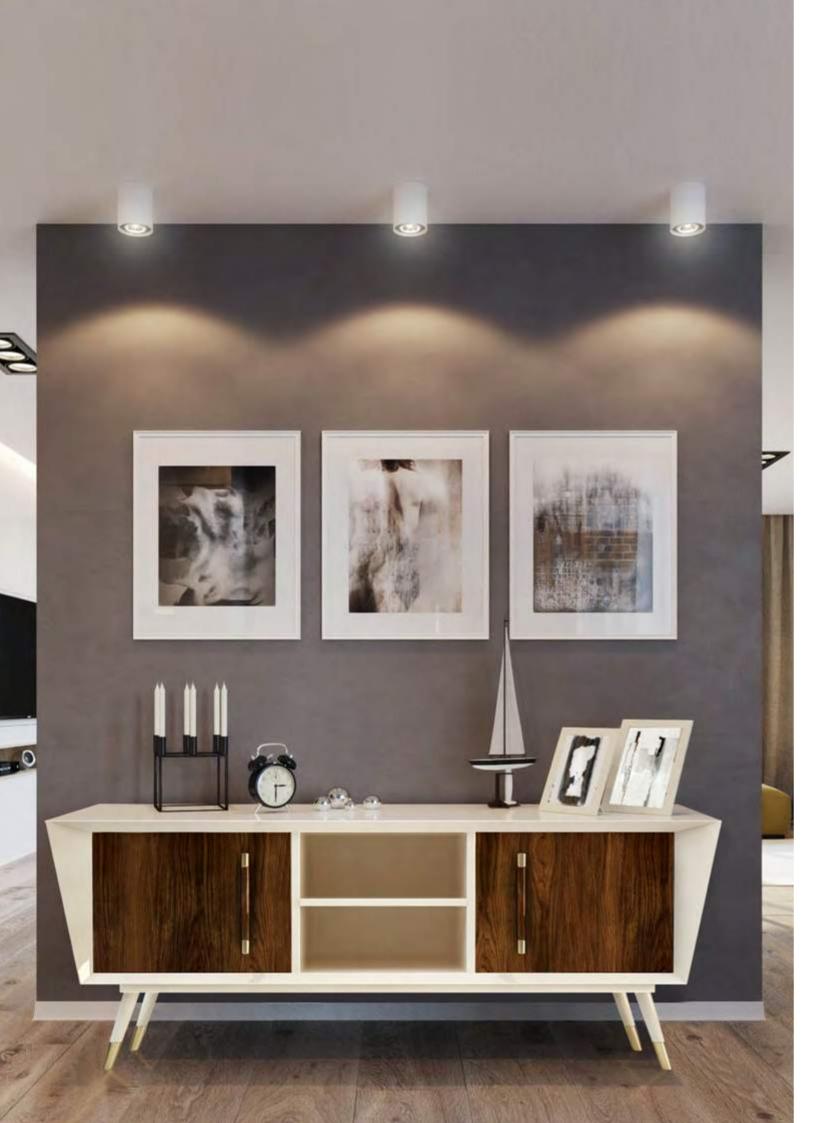

# MAILA SIDEBOARD

DIMENSIONS: w: 120 cm | 47.2" d: 40 cm | 15.7" h: 70 cm | 27.5" MATERIALS: Structure in American Walnut. Details in Polished Brass and Black Lacquer finished with High Gloss Finishing.