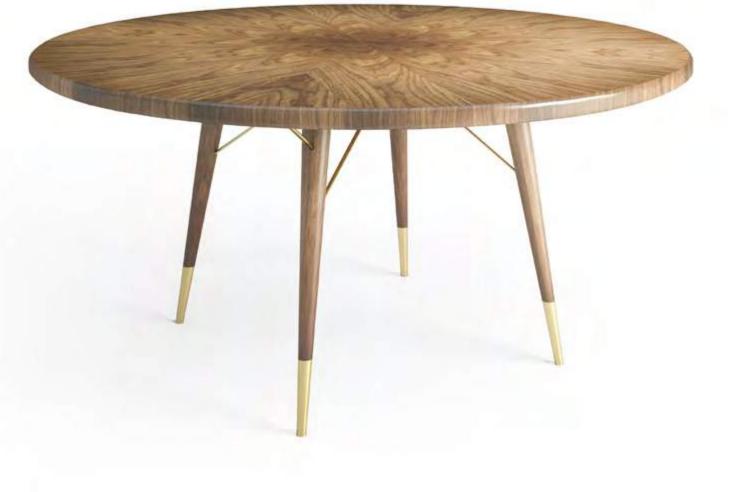

DIMENSIONS: d: 160 cm | 62.9" h: 75 cm | 29.5" MATERIALS: Structure in American Walnut finished with High Gloss Varnish. Details and accents in Polished Brass

DIMENSIONS: w: 145 cm | 57" d: 45 cm | 17.7" h: 90 cm | 35.4" MATERIALS: Structure in Copper Leaf finished with high-gloss varnish. Triangle Pattern in Ironwood, "Alpinina" and "Estremoz" Marbles.Handles in Polished Copper.