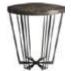

**OBSIDIAN** BAR STOOL

DIMENSIONS: d: 50 cm | 19.6" h: 110 cm | 43.3" MATERIALS: Upholstered in Grey and White Cotton Velvet. Base Structure in Polished Brass finished with High Gloss Varnish. Details in Polished Brass & Copper.